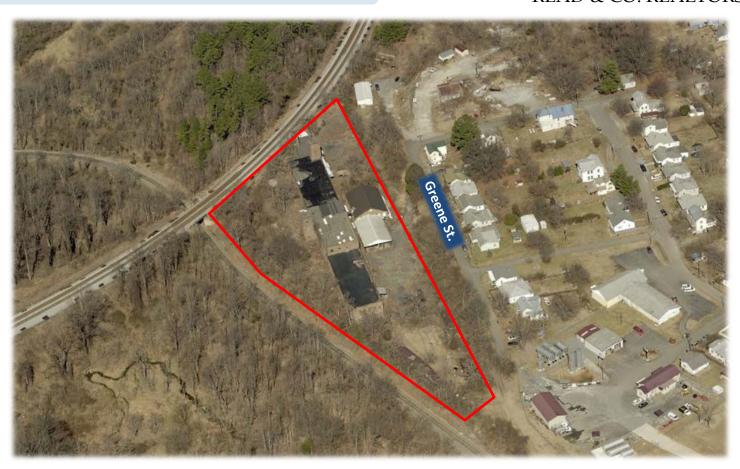

## **PROPERTY OVERVIEW**

Approximately 60,400 Sq. Ft. of commercial/industrial space located on  $3 \pm \text{acres}$  in Lynchburg, VA. Property features two historic industrial buildings. Adjacent to Norfolk-Southern Railroad tracks. Additional 24.42 acres  $\pm$  of industrial land available in close proximity. Great redevelopment opportunity.

## **DETAILS**

**SIZE:** 60,400 Sq. Ft. ± **PRICE:** \$280,000

LOT SIZE: 3 Acres ±

FEATURES: -53,000 Sq. Ft. ± Building -7,500 Sq. Ft. ± Building

> -Adjacent to Railroad Tracks -Additional Industrial Property Available in Close Proximity

**YEAR BUILT:** 1907-1916

**ZONING:** I-3 (Heavy Industrial)

AREA Located just off of Greene St. in midtown
Lynchburg. Close proximity to US/20 & US/501