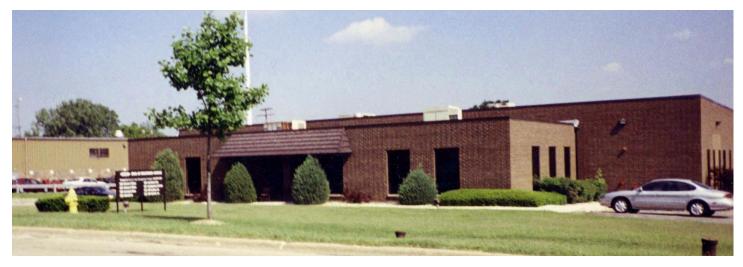

# 2512 WISCONSIN AVENUE, DOWNERS GROVE, ILLINOIS

#### **BUILDING SPECIFICATIONS**

| BUILDING SIZE:      | ± 46,000 SF               |
|---------------------|---------------------------|
| AVAILABLE SPACE:    | ± 7,200 SF                |
| OFFICE:             | ± 2,500 SF                |
| CEILING HEIGHT:     | 16' clear                 |
| LOADING:            | 1 Dock<br>1 Drive-in Door |
| POWER:              | 200 amps                  |
| SPRINKLER:          | Yes                       |
| HEAT:               | Gas                       |
| AIR CONDITIONING:   | 100%                      |
| REAL ESTATE TAXES:  | Current stop included     |
| OPERATING EXPENSES: | Current stop included     |
| LEASE RATE:         | \$8.95 psf gross          |