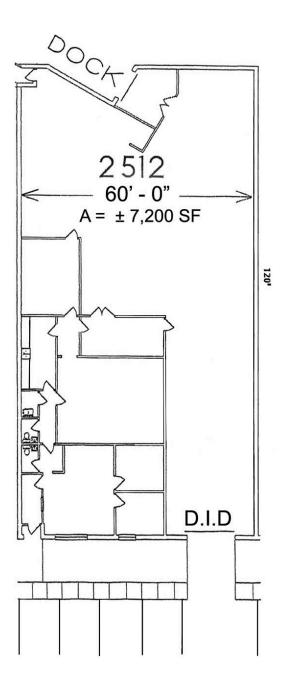

#### **BUILDING SPECIFICATIONS**

| BUILDING SIZE:      | ± 46,000 SF               |
|---------------------|---------------------------|
| AVAILABLE SPACE:    | ± 7,200 SF                |
| OFFICE:             | ± 2,500 SF                |
| CEILING HEIGHT:     | 16' clear                 |
| LOADING:            | 1 Dock<br>1 Drive-in Door |
| POWER:              | 200 amps                  |
| SPRINKLER:          | Yes                       |
| HEAT:               | Gas                       |
| AIR CONDITIONING:   | 100%                      |
| REAL ESTATE TAXES:  | Current stop included     |
| OPERATING EXPENSES: | Current stop included     |
| LEASE RATE:         | \$8.95 psf gross          |