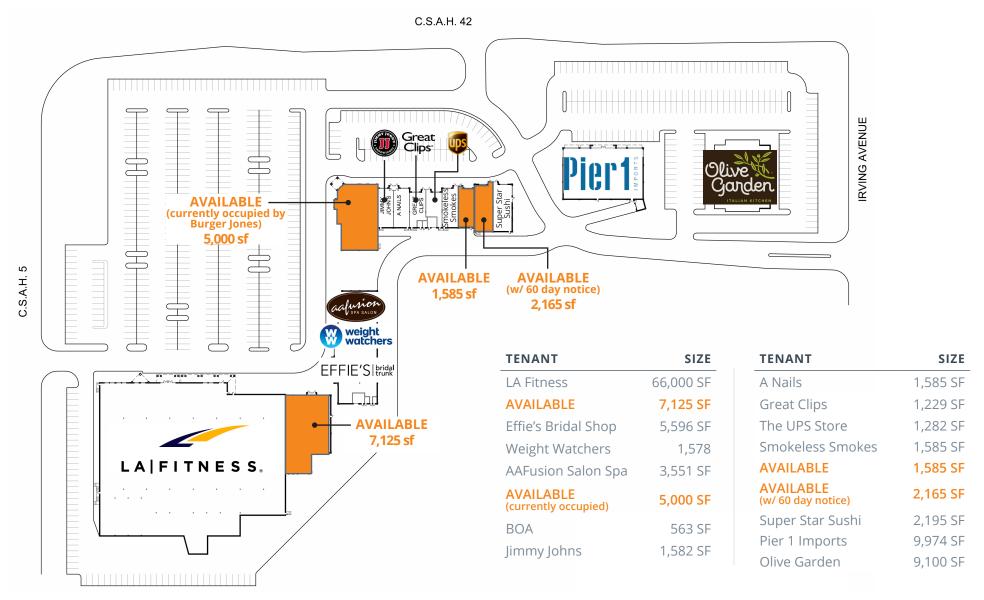

#### **AVAILABLE**

Suite 1603: 2,165 sf
Suite 1619: 5,000 sf
Suite 1719: 7,125 sf

\$7.97 psf (\$3.36 psf CAM/Ins. + \$4.61 psf Taxes)

## **OVERALL SITE PLAN**

### **Aurora Village Shops**