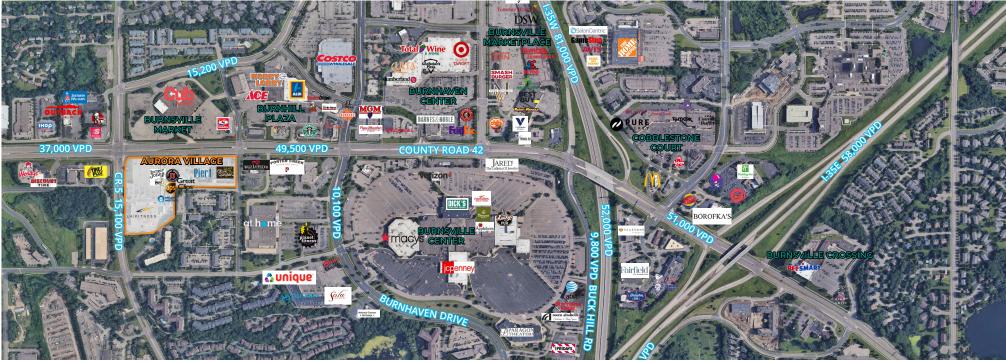

#### TRAFFIC COUNTS

- 49,500 vpd on County Road 42
- 15,100 vpd on County Road 5

## **OVERALL SITE PLAN**

### **Aurora Village Shops**