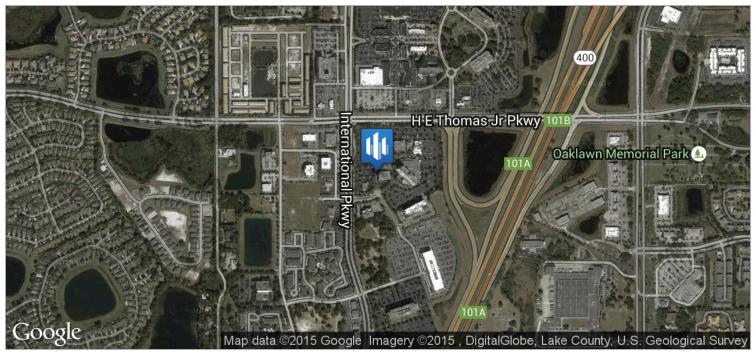

**SUB MARKET:** Lake Mary/Heathrow

**CROSS STREETS:** International Parkway And 46-a