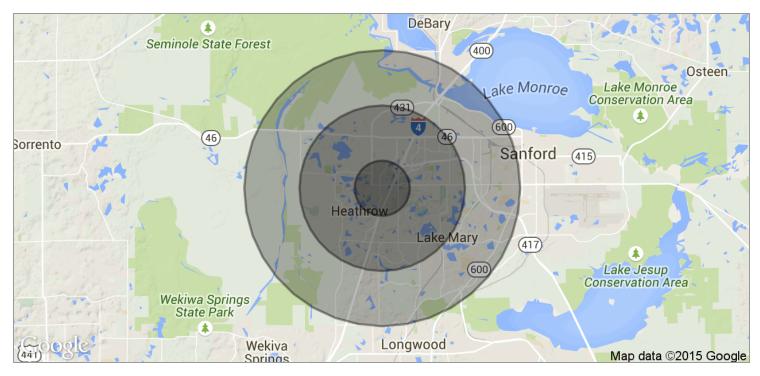

| POPULATION          | 1 MILE   | 3 MILES | 5 MILES |  |
|---------------------|----------|---------|---------|--|
| TOTAL POPULATION    | 4,054    | 36,302  | 100,119 |  |
| MEDIAN AGE          | 41.9     | 38.6    | 37.3    |  |
| MEDIAN AGE (MALE)   | 42.5     | 39.2    | 37.2    |  |
| MEDIAN AGE (FEMALE) | 41.9     | 38.5    | 37.5    |  |
| HOUSEHOLDS & INCOME | 1 1411 5 | 3 MILES | 5 MILES |  |
| HOUSEHOLDS & INCOME | 1 MILE   | 3 MILES | 5 MILES |  |
| TOTAL HOUSEHOLDS    | 1,589    | 13,726  | 36,033  |  |
|                     |          |         |         |  |
| TOTAL HOUSEHOLDS    | 1,589    | 13,726  | 36,033  |  |