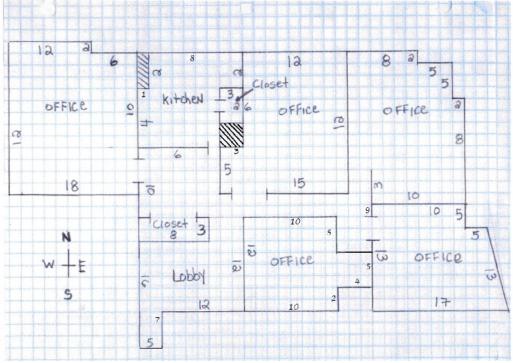

### PROPERTY DESCRIPTION

This spaces are ideally suited for a high end financial services firm, law firm or any high end user that entertains clients.

1515 International Parkway - Suite 2025, Lake Mary, FL 32746