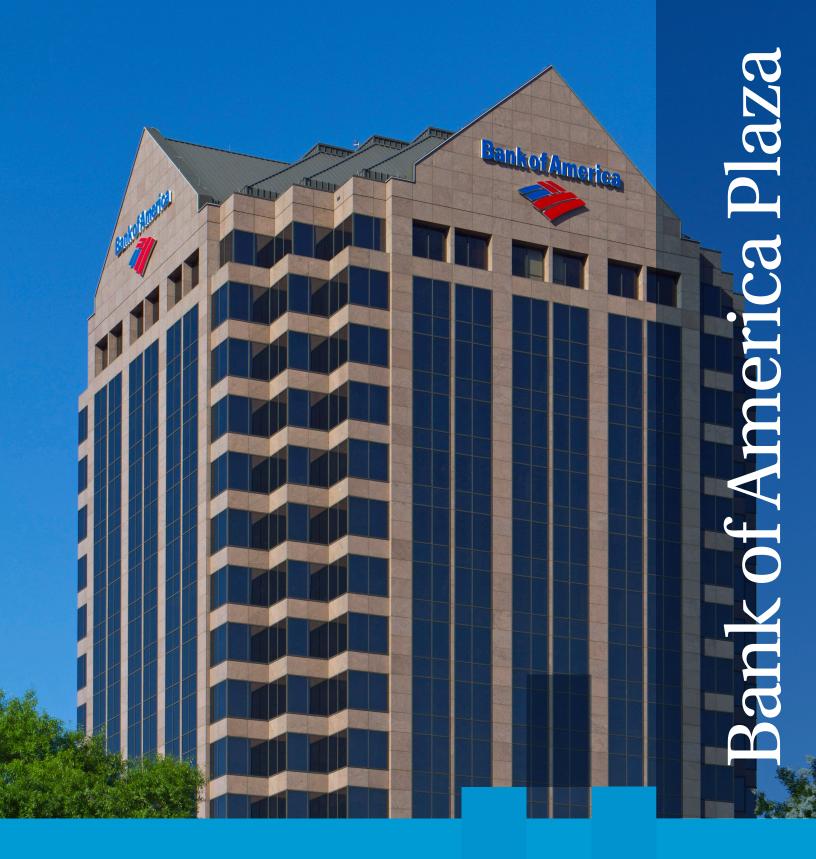

## 1901 Main Street

The Bank of America Plaza is a 303,156 square foot Class A LEED Gold Certified office tower located in Columbia's central business district. Tenants enjoy a world-class work environment.