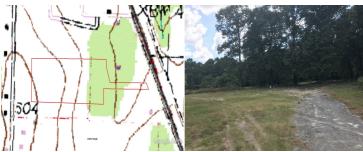

#### **Features**

8.632 acres located just north of the Lindale city limits with frontage on Hwy 69. It contains nice open areas with pine and jeremy@draketexas.com hardwood trees throughout the property. Due to its great proximity to downtown Lindale this would be a great residential or commercial tract.