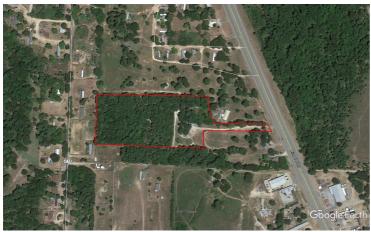

# FOR SALE

Total Acres: 8.632

Sales Price: \$189,000.00 Total Price

: \$21,895.00 Per Acre

#### **Features**

8.632 acres located just north of the Lindale city limits with frontage on Hwy 69. It contains nice open areas with pine and jeremy@draketexas.com hardwood trees throughout the property. Due to its great proximity to downtown Lindale this would be a great residential or commercial tract.