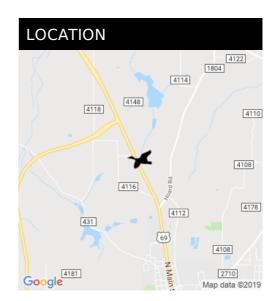

## Contact

Jeremy Caruthers Vice President

From W Hubburd St. in Lindale head north on Hwy 69. In 1.8 miles the destination will be on your left. Sign on property.

The address provided IS NOT LEGAL ADDRESSES. It is provided by Bing Maps for informational purposes only. To find this location, go to Bing Maps and enter the address exactly as it appears with each listing.