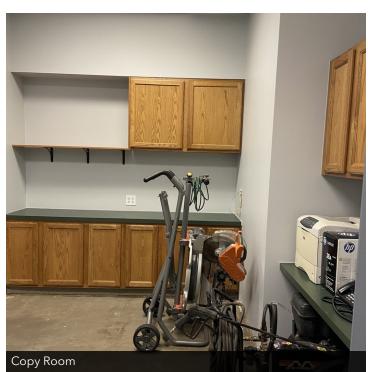

#### **PROPERTY OVERVIEW**

The building has a logical, accessible layout that includes: A large, private conference room with bay window; two windowed executive offices; copy room; large windowed bullpen with four admin desks; break room with access to additional parking; large mop closet; ample storage room with additional insulated attic storage.