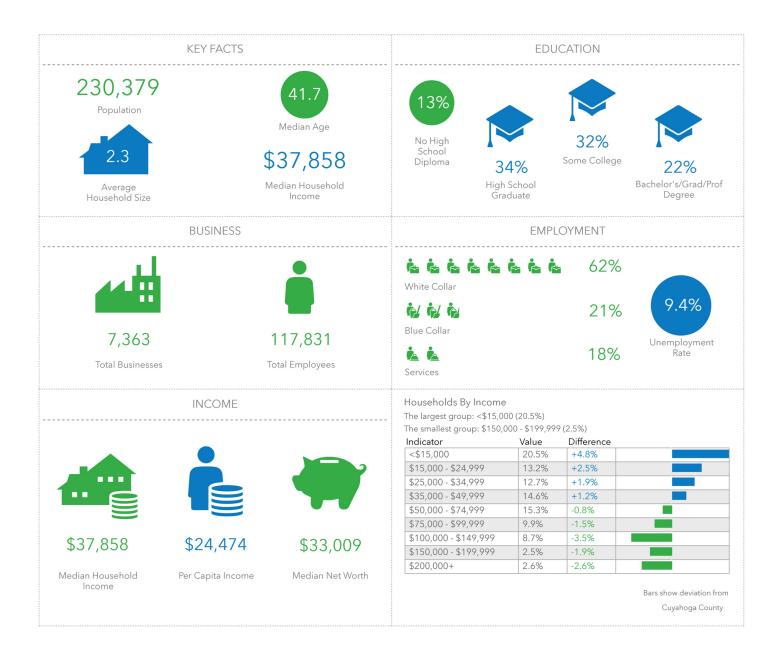

GHLIGHTS**

- Over 15.600 VPD ٠
- Approximately 12 parking spaces with additional spaces being added.
- Well maintained and beautifully landscaped. ٠
- Cleveland Hopkins International Airport: 17 minute drive ٠
- Cleveland Clinic Marymount Hospital: 3 minute drive •
- Downtown Cleveland: 19 minute drive
- I-480 Interchanges: 5 minute drive





## STRATEGICALLY LOCATED, FREESTANDING OFFICE BUILDING FOR LEASE

5252 Turney Road, Garfield Heights, OH 44125



EMMCOREALTYGROUP.COM

Kristen Kantounatakis 330.921.1234 kristen@emmcorealtygroup.com





## RADIUS: 1, 3, 5 MILES

5252 Turney Road, Garfield Heights, OH 44125



EMMCOREALTYGROUP.COM

Kristen Kantounatakis 330.921.1234 kristen@emmcorealtygroup.com



LEASE



## **DEMOGRAPHICS: 5 MILES**

5252 Turney Road, Garfield Heights, OH 44125



#### EMMCOREALTYGROUP.COM

Kristen Kantounatakis 330.921.1234 kristen@emmcorealtygroup.com





## DRIVE TIMES: 5, 10, 15 MINUTES

5252 Turney Road, Garfield Heights, OH 44125



EMMCOREALTYGROUP.COM

Kristen Kantounatakis 330.921.1234 kristen@emmcorealtygroup.com





### **DEMOGRAPHICS: 10 MINUTES**

5252 Turney Road, Garfield Heights, OH 44125



#### EMMCOREALTYGROUP.COM

Kristen Kantounatakis 330.921.1234 kristen@emmcorealtygroup.com



ш

4



# Traffic Count Map - Close Up

5252 Turney Rd, Cleveland, Ohio, 44125 3 5252 Turney Rd, Cleveland, Ohio, 44125 Drive Time: 5, 10, 15 minute radii

#### Prepared by Esri

Latitude: 41.41886 Longitude: -81.60745





Average Daily Traffic Volume Up to 6,000 vehicles per day 6,001 - 15,000 15,001 - 30,000 30,001 - 50,000 50,001 - 100,000 More t