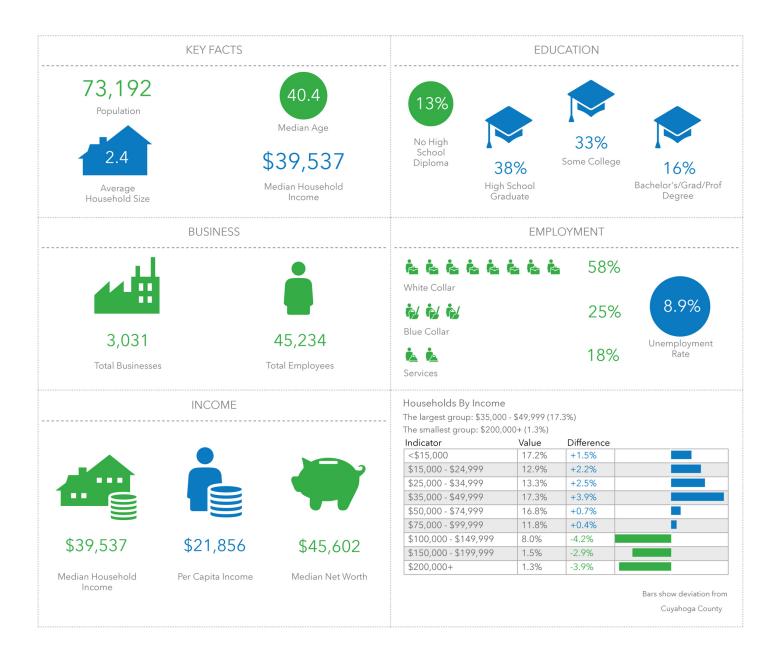

RATEGICALLY LOCATED, FREESTANDING OFFICE BUILDING FOR LEASE

5252 Turney Road, Garfield Heights, OH 44125



EMMCOREALTYGROUP.COM

Kristen Kantounatakis 330.921.1234 kristen@emmcorealtygroup.com





## RADIUS: 1, 3, 5 MILES

5252 Turney Road, Garfield Heights, OH 44125



EMMCOREALTYGROUP.COM

Kristen Kantounatakis 330.921.1234 kristen@emmcorealtygroup.com



LEASE



## **DEMOGRAPHICS: 5 MILES**

5252 Turney Road, Garfield Heights, OH 44125



#### EMMCOREALTYGROUP.COM

Kristen Kantounatakis 330.921.1234 kristen@emmcorealtygroup.com





## DRIVE TIMES: 5, 10, 15 MINUTES

5252 Turney Road, Garfield Heights, OH 44125



EMMCOREALTYGROUP.COM

Kristen Kantounatakis 330.921.1234 kristen@emmcorealtygroup.com





### **DEMOGRAPHICS: 10 MINUTES**

5252 Turney Road, Garfield Heights, OH 44125



#### EMMCOREALTYGROUP.COM

Kristen Kantounatakis 330.921.1234 kristen@emmcorealtygroup.com



ш

4



# Traffic Count Map - Close Up

5252 Turney Rd, Cleveland, Ohio, 44125 3 5252 Turney Rd, Cleveland, Ohio, 44125 Drive Time: 5, 10, 15 minute radii

#### Prepared by Esri

Latitude: 41.41886 Longitude: -81.60745





Average Daily Traffic Volume Up to 6,000 vehicles per day 6,001 - 15,000 15,001 - 30,000 30,001 - 50,000 50,001 - 100,000 More than 100,000 per day



## STRATEGICALLY LOCATED, FREESTANDING OFFICE BUILDING FOR LEASE

5252 Turney Road, Garfield Heights, OH 44125





EMMCOREALTYGROUP.COM

Kristen Kantounatakis 330.921.1234 kristen@emmcorealtygroup.com



Conference Room