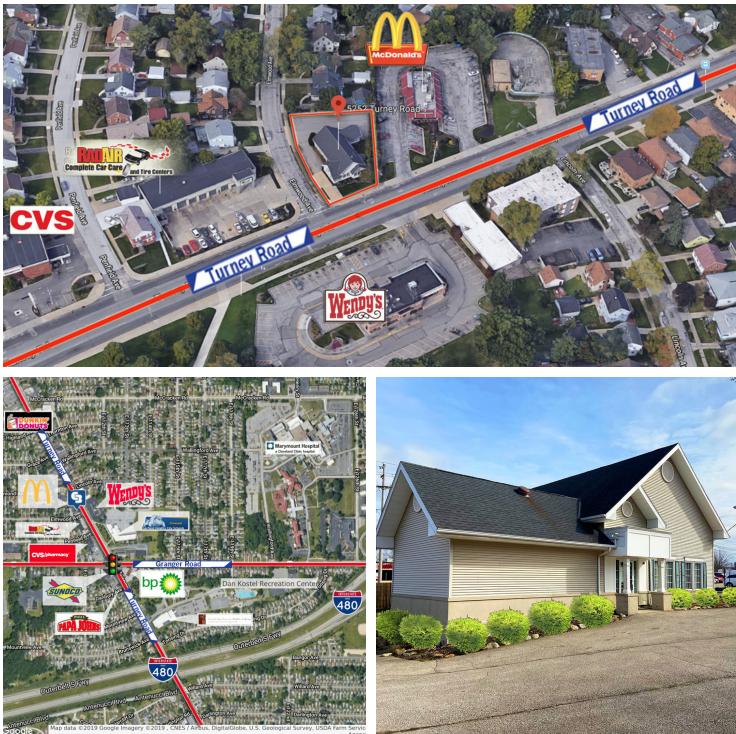

#### FEATURES

- Over 15,600 VPD
- Approximately 12 parking spaces with additional spaces being added.
- Well maintained and beautifully landscaped.
- Cleveland Hopkins International Airport: 17 minute drive
- Cleveland Clinic Marymount Hospital: 3 minute drive
- Downtown Cleveland: 19 minute drive
- I-480 Interchanges: 5 minute drive

#### **PROPERTY HIGHLIGHTS**

- Over 15.600 VPD ٠
- Approximately 12 parking spaces with additional spaces being added.
- Well maintained and beautifully landscaped. ٠
- Cleveland Hopkins International Airport: 17 minute drive ٠
- Cleveland Clinic Marymount Hospital: 3 minute drive •
- Downtown Cleveland: 19 minute drive
- I-480 Interchanges: 5 minute drive