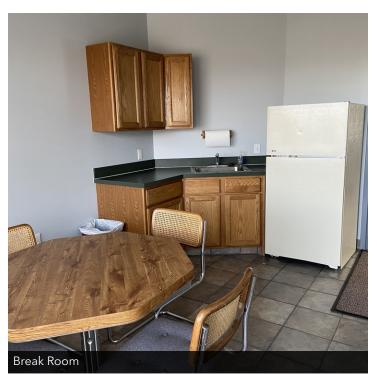

#### **PROPERTY OVERVIEW**

The building has a logical, accessible layout that includes: A large, private conference room with bay window; two windowed executive offices; copy room; large windowed bullpen with four admin desks; break room with access to additional parking; large mop closet; ample storage room with additional insulated attic storage.