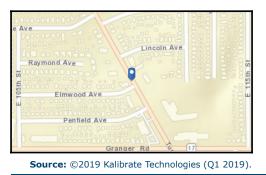

# Traffic Count Map - Close Up

5252 Turney Rd, Cleveland, Ohio, 44125 3 5252 Turney Rd, Cleveland, Ohio, 44125 Drive Time: 5, 10, 15 minute radii

#### Prepared by Esri

Latitude: 41.41886 Longitude: -81.60745

Average Daily Traffic Volume Up to 6,000 vehicles per day 6,001 - 15,000 15,001 - 30,000 30,001 - 50,000 50,001 - 100,000 More than 100,000 per day