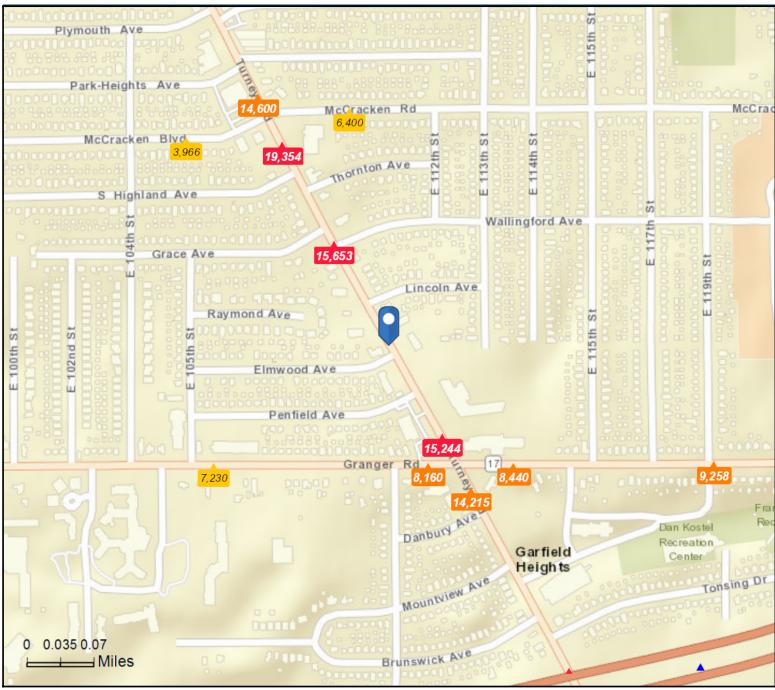

# Traffic Count Map - Close Up

5252 Turney Rd, Cleveland, Ohio, 44125 3 5252 Turney Rd, Cleveland, Ohio, 44125 Drive Time: 5, 10, 15 minute radii

#### Prepared by Esri

Latitude: 41.41886 Longitude: -81.60745

Average Daily Traffic Volume Up to 6,000 vehicles per day 6,001 - 15,000 15,001 - 30,000 30,001 - 50,000 50,001 - 100,000 More than 100,000 per day