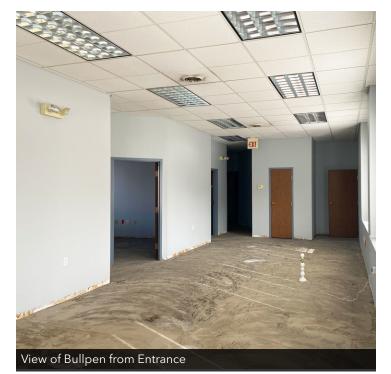

#### **PROPERTY OVERVIEW**

The building has a logical, accessible layout that includes: A large, private conference room with bay window; two windowed executive offices; copy room; large windowed bullpen with four admin desks; break room with access to additional parking; large mop closet; ample storage room with additional insulated attic storage.