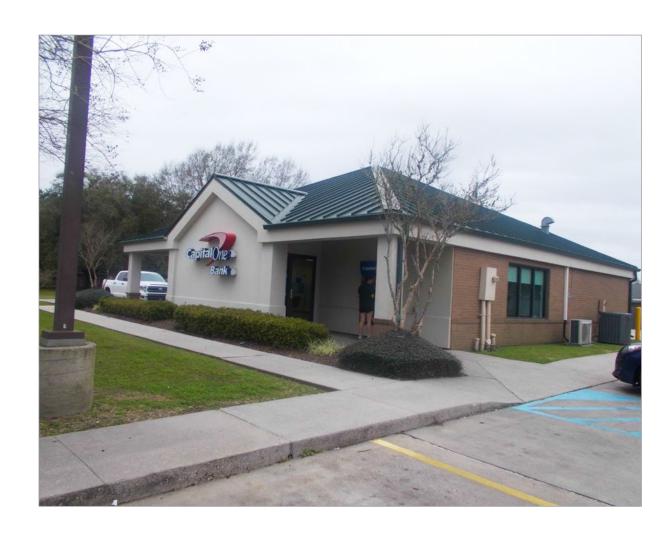

# Former Capital One

5120 Highway 56, Chauvin, LA

#### **Property Summary**

Former freestanding Capital One bank branch in Chauvin, Louisiana. This site is well positioned on the main thoroughfare in the market with over 120 feet of frontage, offering excellent visibility and access. The building has been well maintained and is in excellent condition. Great relocation or expansion opportunity for a local/regional business that requires office or retail space.

#### **Building Size**

• 2,153 SF

#### **Land Size**

• 1.03 Acres

#### **Parking**

20 spaces

#### **Price**

• \$162,000

| 2019 Demographics | 1 mi.    | 3 mi.    | 5 mi.    |
|-------------------|----------|----------|----------|
| Population        | 1,615    | 6,169    | 10,047   |
| Avg. HH Income    | \$45,537 | \$52,543 | \$52,650 |