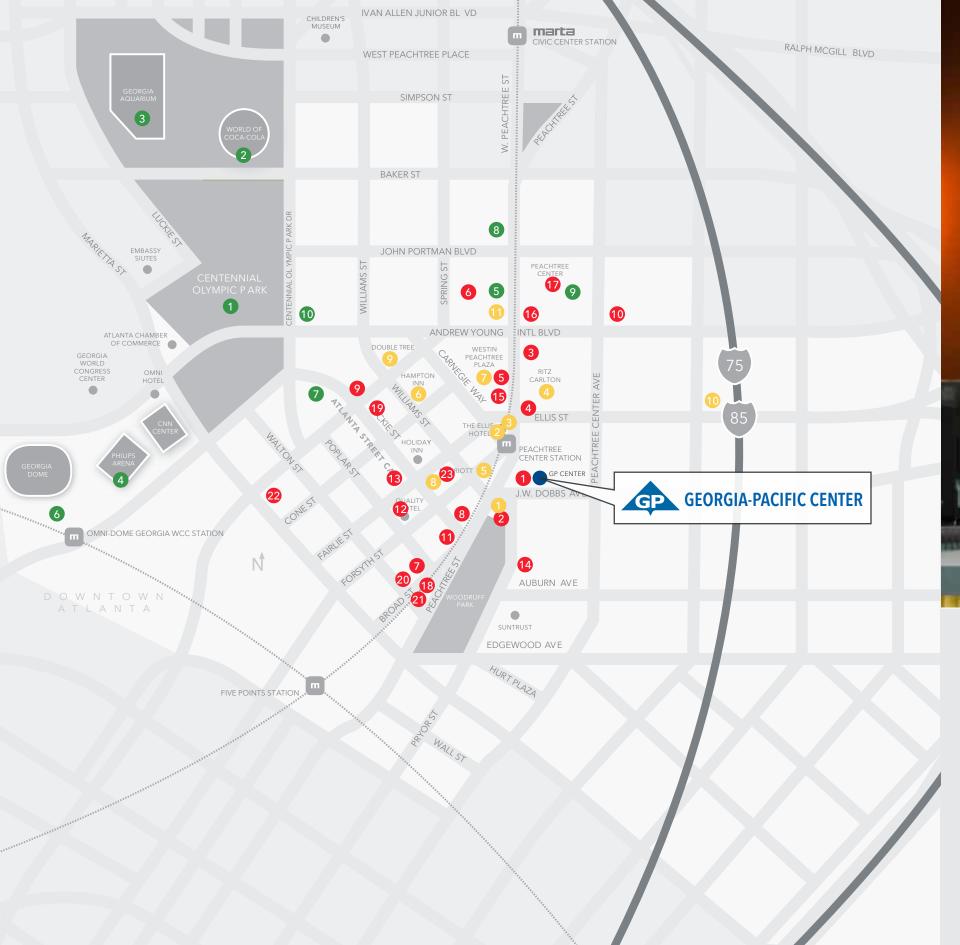

### **NEARBY AMENITIES.**

### Restaurants:

- 1. Ole Reliable
- 2. By George
- 3. Alma Cocina
- 4. Atlanta Grill
- 5. Sun Dial
- 6. Rays in the City
- 7. BrickStone Café & Restaurant
- 8. Starbucks
- 9. Ted's Montana Grill
- 10. Cuts Steakhouse
- 11. Jimmy John's
- 12. Slice Poplar
- 13. Aamar Indian Cuisine

- 14. East Coast Wings & Grill
- 15. Meehan's Public House
- 16. Hard Rock Café
- 17. Chick-fil-A
- 18. Moe's Southwest Grill
- 19. The Food Shoppe
- 20. Taqueria on Broad
- 21. Reubens Deli
- 22. Thrive
- 23. Dunkin Donuts

### O Hotels:

- 1. Candler Hotel
- 2. Courtyard by Marriott
- 3. The Ellis Hotel
- 4. The Ritz-Carlton
- 5. Residence Inn by Marriott
- 6. Hampton Inn & Suites
- 7. The Westin Peachtree Plaza
- 8. Barclay Hotel
- 9. Double Tree by Hilton
- 10. Sheraton Atlanta
- 11. Hotel Indigo

### Shopping & Entertainment:

- 1. Centennial Olympic Park
- 2. World of Coca-Cola
- 3. Georgia Aquarium
- 4. Phillip's Arena 5. America's Mart
- 6. Mercedes Benz Stadium
- 7. The Tabernacle
- 8. Capital City Club
- 9. The Mall at Peachtree Center
- 10. Children's Museum of Atlanta

### **Coming Attractions**

- 1. Centennial Yards
- 2. Underground Atlanta Redevelopment