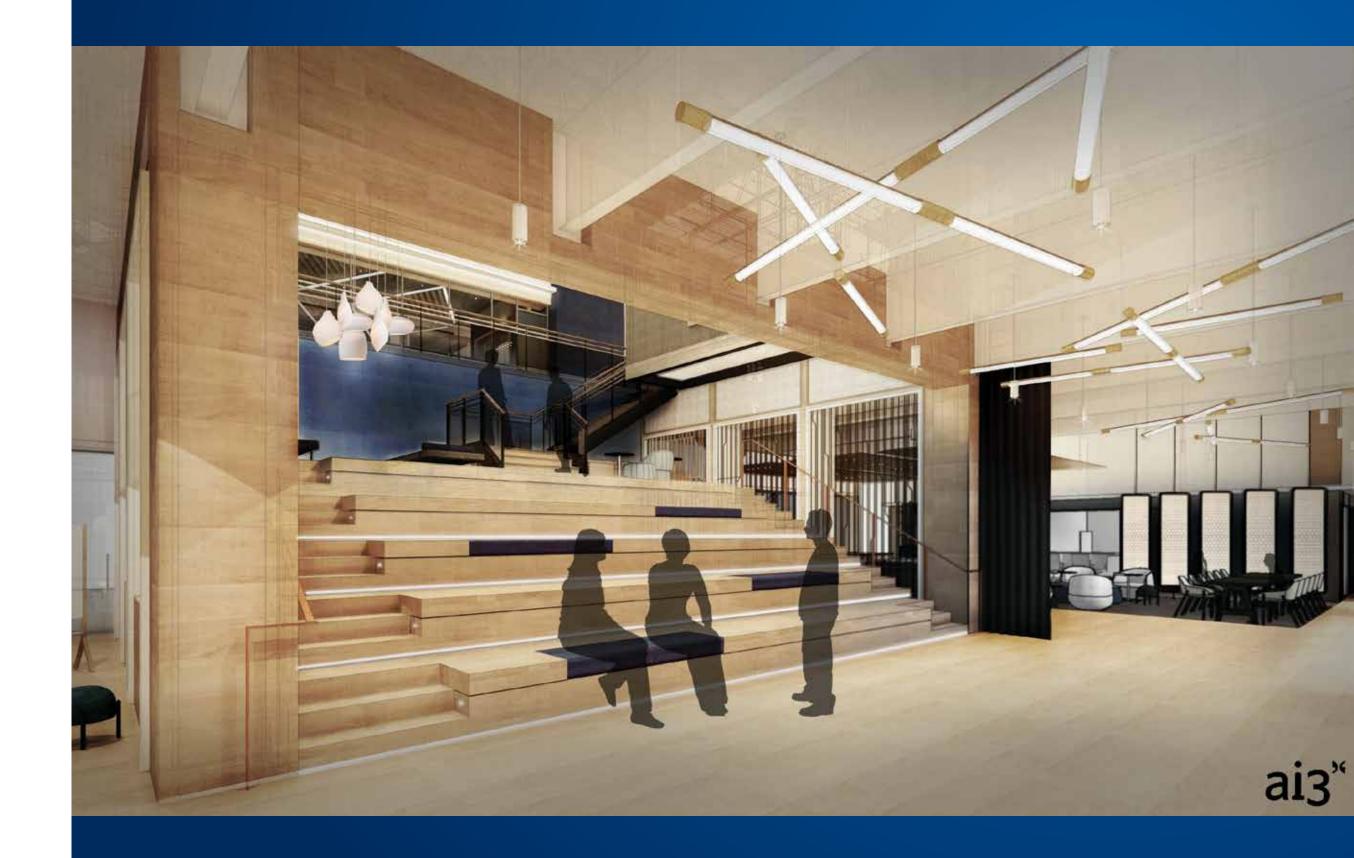

QUICK AND EASY ACCESS TO

I-85 & I-75

- Auditorium seating 254 people
- Chef-driven pop-up with more dining to come
- Activated plaza with iconic art
- Tenant lounge with co-working and conference space
- Parking ratio 1.6/1,000