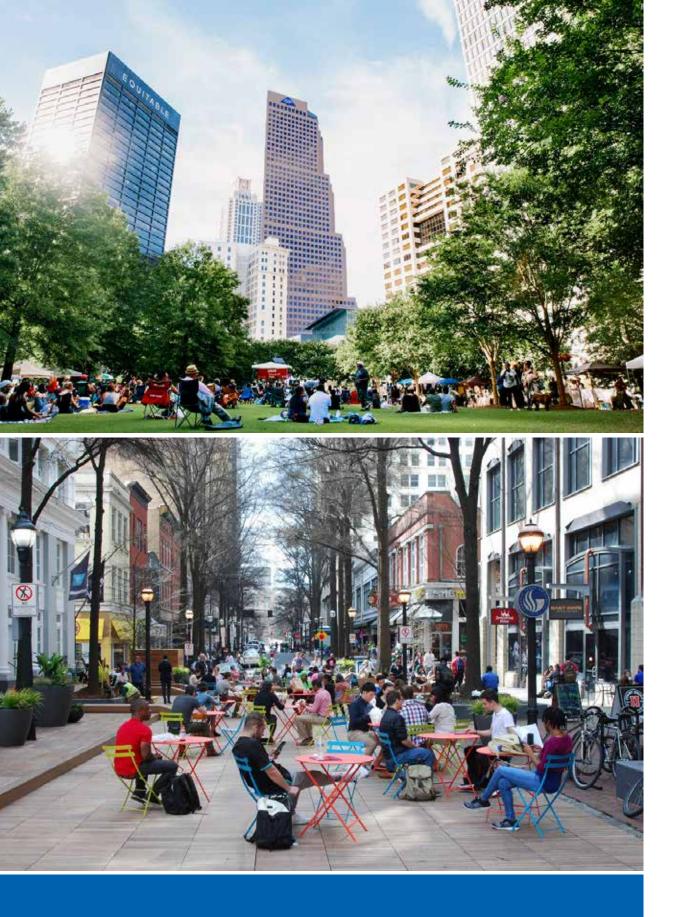

# WHERE INNOVATION HAPPENS.

GEORGIA - PACIFIC CENTER is within walking distance to some of Atlanta's most popular attractions including America's Mart, Centennial Olympic Park, Georgia Aquarium, Philip's Arena, and countless hotels and restaurants. The Peachtree Center MARTA transit station located directly across the street, as well as convenient access to Atlanta's new Streetcar and onsite bike racks, offers tenants multiple commute options that reach throughout metro Atlanta. It is also within minutes from the downtown connector providing quick and easy access to Interstate 85 and Interstate 75.