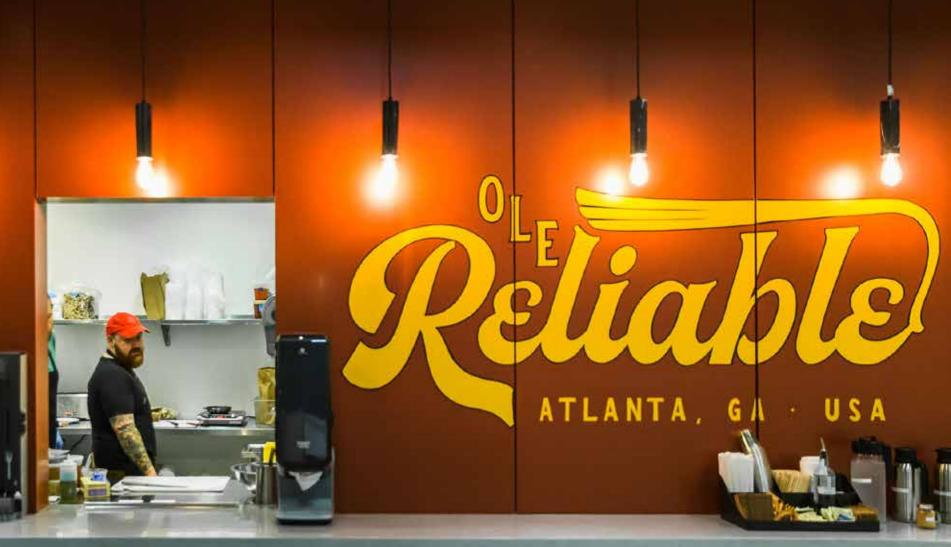

QUICK AND EASY ACCESS TO

I-85 & I-75

- Auditorium seating 254 people
- Chef-driven pop-up with more dining to come
- Activated plaza with iconic art
- Tenant lounge with co-working and conference space
- Parking ratio 1.6/1,000

### Restaurants:

- 1. Ole Reliable
- 2. By George
- 3. Alma Cocina
- 4. Atlanta Grill
- 5. Sun Dial
- 6. Rays in the City
- 7. BrickStone Café & Restaurant
- 8. Starbucks
- 9. Ted's Montana Grill
- 10. Cuts Steakhouse
- 11. Jimmy John's
- 12. Slice Poplar
- 13. Aamar Indian Cuisine