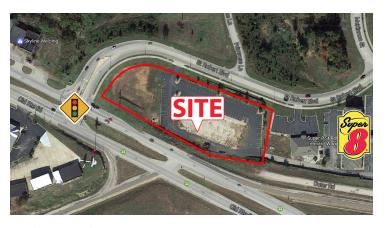

#### **PROPERTY SUMMARY**

**Sale Price:** \$1,100,000

Lot Size: 2.97 Acres

**APN #:** 

Zoning: Commercial

Market: St Robert

**Sub Market:** Fort Leonard Wood

Cross Streets: Old Rte 66

#### **PROPERTY OVERVIEW**

Retail ready pad site in St Robert Mo. Signalized corner lot with great access and visibility.

#### **PROPERTY HIGHLIGHTS**

- · Great Visibility.
- · Easy Access.
- Corner Lot.
- Signalized Intersection.
- · High Traffic Area.

310 ST ROBERT BLVD, ST ROBERT, MO 65584

**RETAILER MAP** 

310 ST ROBERT BLVD, ST ROBERT, MO 65584