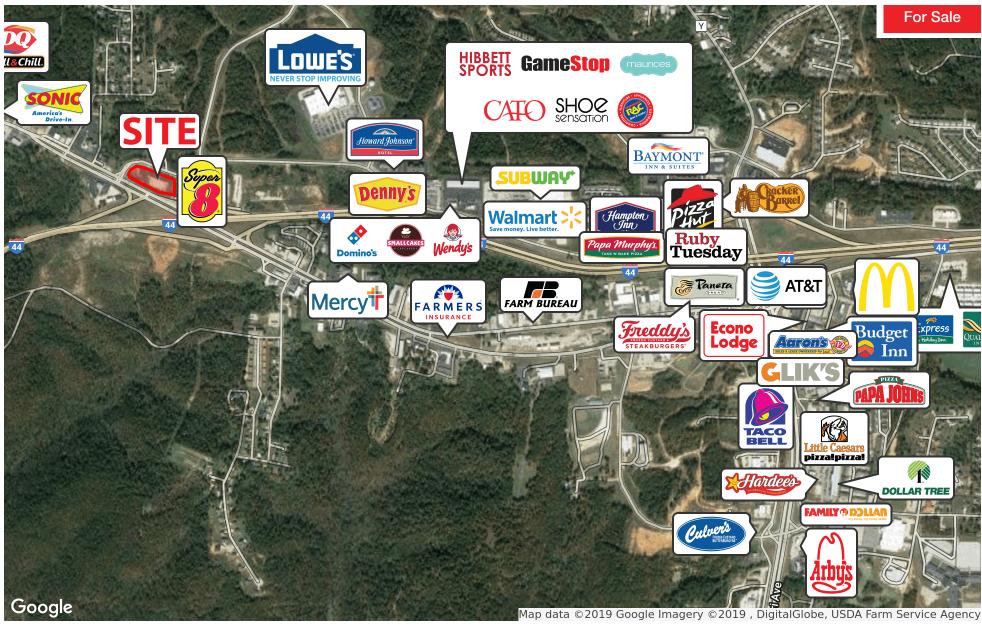

#### **PROPERTY HIGHLIGHTS**

- · Great Visibility.
- · Easy Access.
- Corner Lot.
- Signalized Intersection.
- · High Traffic Area.

310 ST ROBERT BLVD, ST ROBERT, MO 65584

**RETAILER MAP** 

310 ST ROBERT BLVD, ST ROBERT, MO 65584

#### **PROPERTY HIGHLIGHTS**

- · Great Visibility.
- · Easy Access.
- · Corner Lot.
- Signalized Intersection.
- High Traffic Area.

310 ST ROBERT BLVD, ST ROBERT, MO 65584