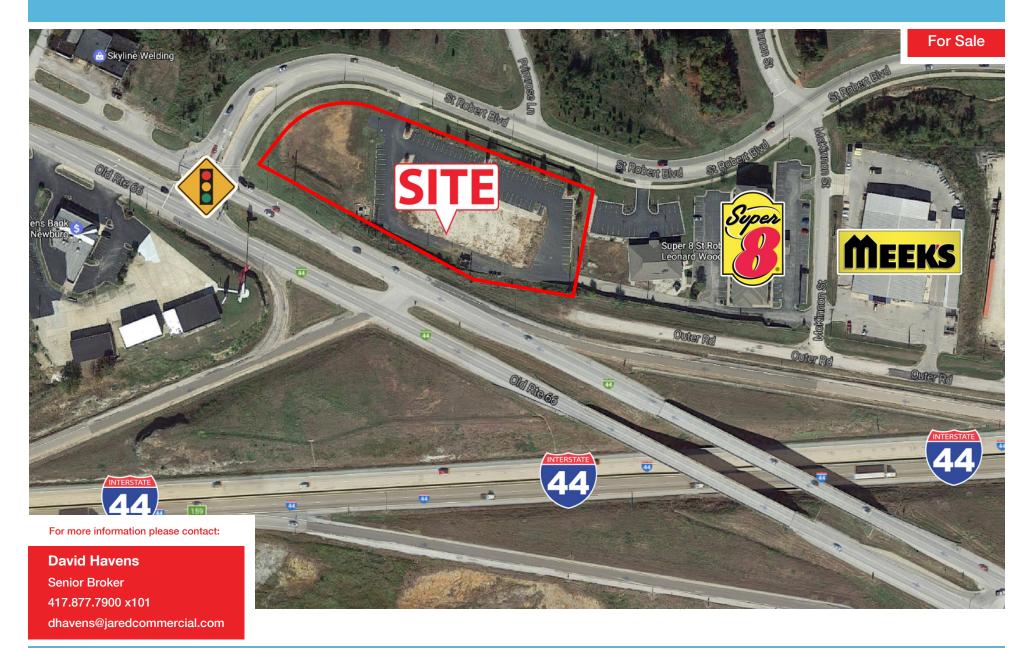

#### **PROPERTY SUMMARY**

**Sale Price:** \$1,100,000

Lot Size: 2.97 Acres

**APN #:** 

Zoning: Commercial

Market: St Robert

**Sub Market:** Fort Leonard Wood

Cross Streets: Old Rte 66

#### **PROPERTY OVERVIEW**

Retail ready pad site in St Robert Mo. Signalized corner lot with great access and visibility.

#### **PROPERTY HIGHLIGHTS**

- · Great Visibility.
- · Easy Access.
- Corner Lot.
- Signalized Intersection.
- · High Traffic Area.

310 ST ROBERT BLVD, ST ROBERT, MO 65584

**RETAILER MAP** 

310 ST ROBERT BLVD, ST ROBERT, MO 65584