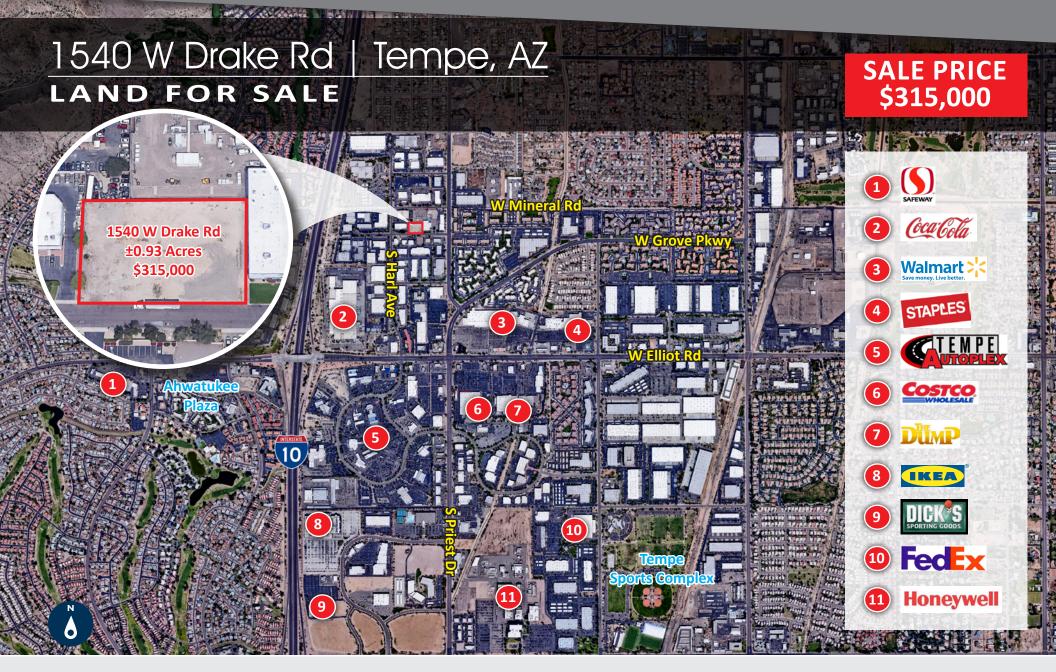

## COMMERCIAL PROPERTIES INC.

Locally Owned. Globally Connected.

TEMPE: 2323 W. University Drive, Tempe, AZ 85281 | 480.966.2301 SCOTISDALE: 7025 N. Scottsdale Rd., Suite 220, Scottsdale, AZ 85253 | www.cpiaz.com Shane McCormick D 480.968.9618 M 480.720.6250 smccormick@cpiaz.com

The information contained herein has been obtained from various sources. We have no reason to doubt its accuracy; however, J & J Commercial Properties, Inc. has not verified such information and makes no guarantee, warranty or representation about such information. The prospective buyer or lessee should independently verify all dimensions, specifications, floor plans, and all information prior to the lease or purchase of the property. All offerings are subject to prior sale, lease, or withdrawal from the m