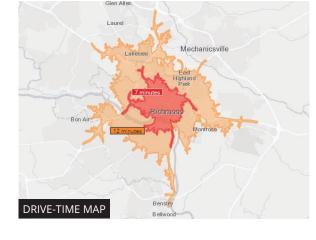

### **DEMOGRAPHIC** PROFILE AND STATISTICS

SOURCE: ESRI 2018

| Drive Time           | 7 mins   | 12 mins  |
|----------------------|----------|----------|
| Population           | 73,451   | 208,816  |
| Households           | 31,597   | 91,497   |
| Median Age           | 27.9     | 34.1     |
| Average HH<br>Income | \$56,749 | \$63,689 |
|                      |          |          |

2023 Projections

| Population           | 79,106   | 220,471  |
|----------------------|----------|----------|
| Households           | 34,354   | 96,689   |
| Median Age           | 28.6     | 34.7     |
| Average HH<br>Income | \$67,443 | \$75,263 |

**92,876** 2018 DAYTIME POPULATION

\$2.68B

2017 RETAIL EXPENDITURE

**32,000** VCU STUDENT SHOPPERS

FORTUNE 500 COMPANIES IN DOWNTOWN:

Owens

The development sits on E Broad St (18,000-26,000 VPD) and leads straight to Downtown, The State Capitol, VCU, Scott's Addition, and more. Less than 1-mile to I-95 (141,000 VPD), I-64 (99,000 VPD), and I-195 Downdown Expressway (45,000 VPD).