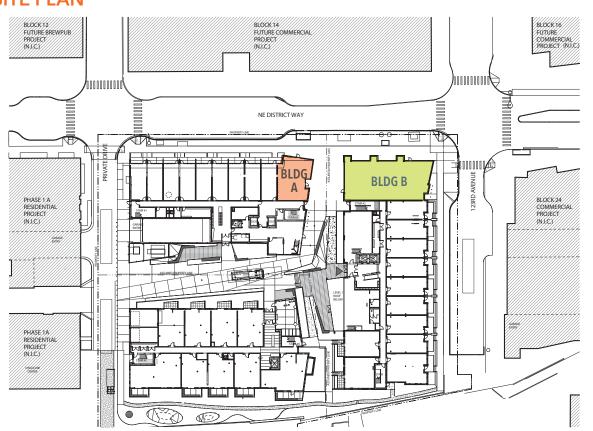

#### **SITE PLAN**

## BUILDING A | 12258 NE 12th LANE

±1,099 SF OF RETAIL SPACE

## BUILDING B | 12288 NE 12th LANE

±2,814 SF OF RESTAURANT SPACE