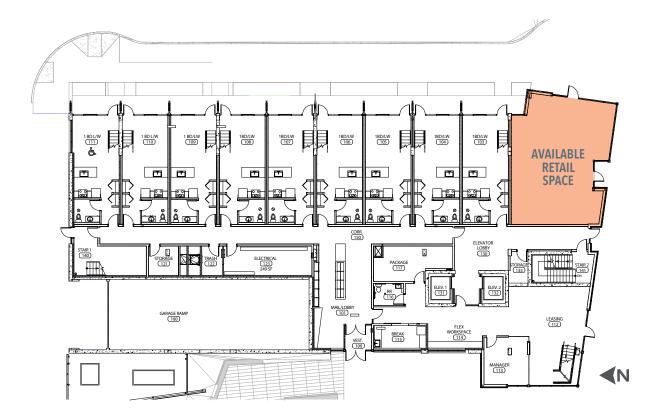

ransit, bicycle or car, and future access via Sound Transit's East Link light rail
- Be a part of this vibrant and growing community

#### **2017 DEMOGRAPHICS**

|                          | 1-Mile Radius | 2-Miles Radius | 3-Miles Radius | 15-Minutes |
|--------------------------|---------------|----------------|----------------|------------|
| Employees                | 12,037        | 105,413        | 224,754        | 273,232    |
| Daytime Population       | 56,474        | 233,306        | 357,161        | 422,530    |
| Employees                | 46,604        | 163,102        | 223,326        | 265,725    |
| Average Household Income | \$111,636     | \$133,815      | \$143,726      | \$136,549  |

#### **SITE PLAN**



## BUILDING A | 12258 NE 12th LANE

±1,099 SF OF RETAIL SPACE



## BUILDING B | 12288 NE 12th LANE

±2,814 SF OF RESTAURANT SPACE





#### LOCAL AMENITIES LEGEND

- Home Depot
- Whole Foods
- Overlake Hospital Medical Center
- Starbucks
- Chick-fil-A
- REI
- Uwajimaya

- Best Buy
- Albert Lee Appliance
- Crab Pot
- Banner Bank
- I Love Sushi
- Total Wine & More
- Car Toys

- The Shops at The Bravern
- The Bellevue Collection
- Kaiser Permanente
- Dania
- All The Best Pet Care
- Kohler Signature Store
- Kasala

- Ethan Allen
- **Road Runner Sports**
- Starbucks
- Bartell Drugs

## FOR MORE INFORMATION PLEASE CONTACT

#### SUSIE DETMER

Senior Vice President +1 206 292 6040

susie.detmer@cbre.com

#### CBRE, INC.

1420 Fifth Avenue **Suite 1700** Seattle, WA 98101

JAVA

THE**SPRING**DISTRICT

© 2018 CBRE, Inc. All rights reserved. This information ha