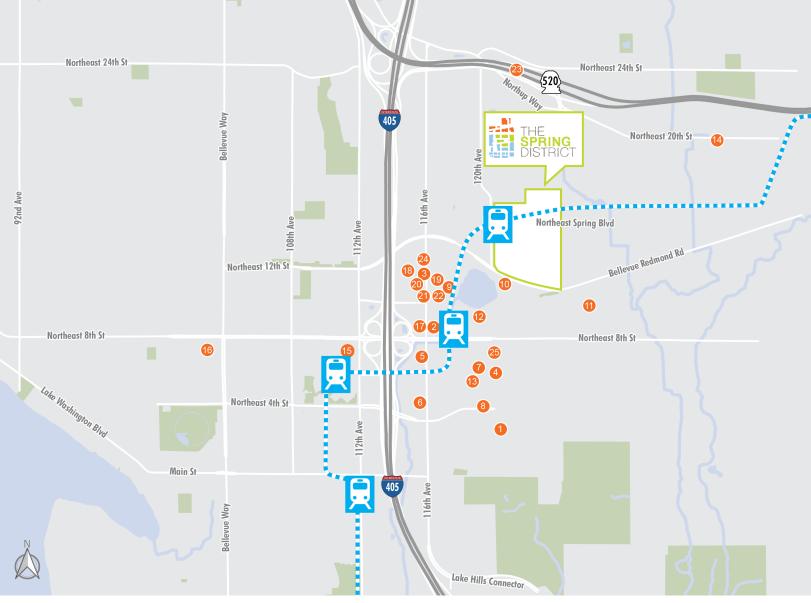

## **HIGHLIGHTS**

- Retail and restaurant space available for Late 2018 occupancy
- The Spring District is a 36-acre transit-oriented, mixeduse urban neighborhood under construction at the intersection of SR-520 and I-405
- Home of REI's headquarters and the Global Innovation Exchange, a joint technology innovation institute between the University of Washington and Tsinghua University
- Over 470,000 SF of office space and 822 residential units in The Spring District by 2019
- Easy access via mass transit, bicycle or car, and future access via Sound Transit's East Link light rail
- Be a part of this vibrant and growing community

#### LOCAL AMENITIES LEGEND

- Home Depot
- Whole Foods
- Overlake Hospital Medical Center
- Starbucks
- Chick-fil-A
- REI
- Uwajimaya

- Best Buy
- Albert Lee Appliance
- Crab Pot
- Banner Bank
- I Love Sushi
- Total Wine & More
- Car Toys

- The Shops at The Bravern
- The Bellevue Collection
- Kaiser Permanente
- Dania
- All The Best Pet Care
- Kohler Signature Store
- Kasala

- Ethan Allen
- **Road Runner Sports**
- Starbucks
- Bartell Drugs