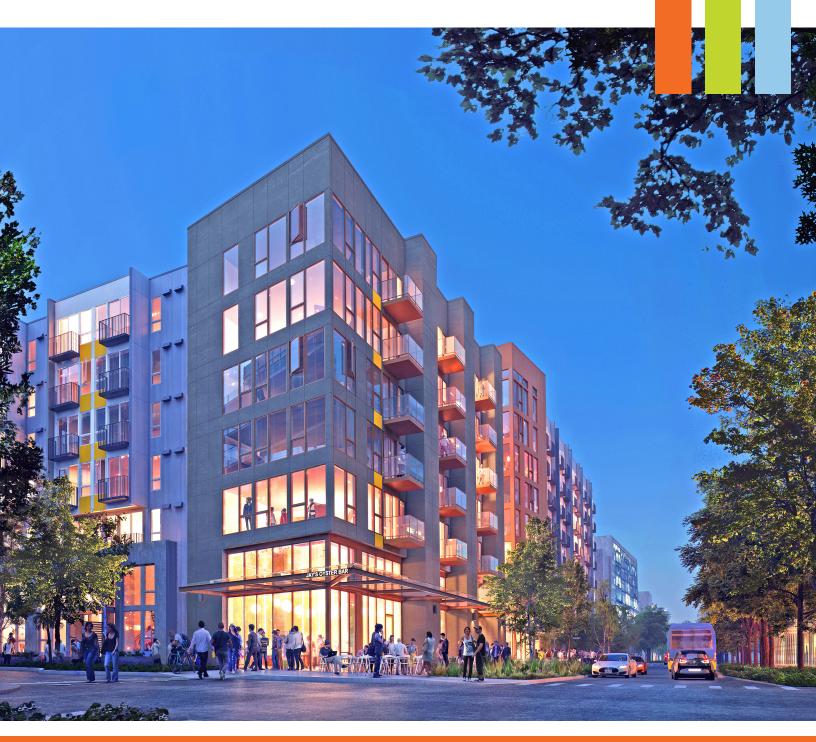

# Mixed-Use Retail

LOCATED IN THE SPRING DISTRICT

## AVAILABLE FOR LEASE

RETAIL & RESTAURANT SPACE

12258 & 12288 NE 12TH LANE • BELLEVUE, WA 98005

## **HIGHLIGHTS**

- Retail and restaurant space available for Late 2018 occupancy
- The Spring District is a 36-acre transit-oriented, mixeduse urban neighborhood under construction at the intersection of SR-520 and I-405
- Home of REI's headquarters and the Global Innovation Exchange, a joint technology innovation institute between the University of Washington and Tsinghua University
- Over 470,000 SF of office space and 822 residential units in The Spring District by 2019
- Easy access via mass transit, bicycle or car, and future access via Sound Transit's East Link light rail
- Be a part of this vibrant and growing community