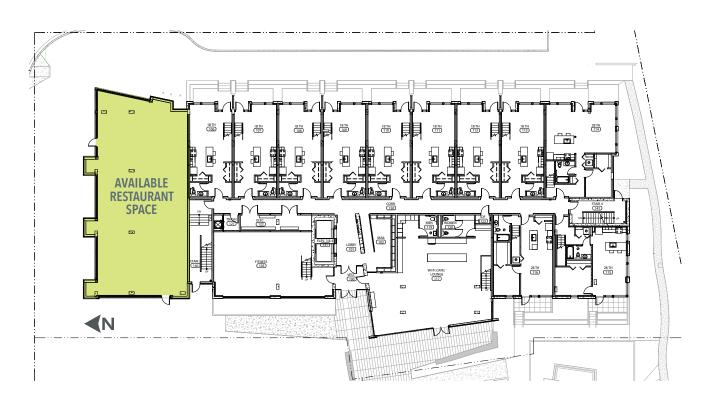

nk light rail
- Be a part of this vibrant and growing community

#### **2017 DEMOGRAPHICS**

|                          | 1-Mile Radius | 2-Miles Radius | 3-Miles Radius | 15-Minutes |
|--------------------------|---------------|----------------|----------------|------------|
| Employees                | 12,037        | 105,413        | 224,754        | 273,232    |
| Daytime Population       | 56,474        | 233,306        | 357,161        | 422,530    |
| Employees                | 46,604        | 163,102        | 223,326        | 265,725    |
| Average Household Income | \$111,636     | \$133,815      | \$143,726      | \$136,549  |

#### **SITE PLAN**



## BUILDING A | 12258 NE 12th LANE

±1,099 SF OF RETAIL SPACE



## BUILDING B | 12288 NE 12th LANE

±2,814 SF OF RESTAURANT SPACE





#### LOCAL AMENITIES LEGEND

- Home Depot
- Whole Foods
- Overlake Hospital Medical Center
- Starbucks
- Chick-fil-A
- REI
- Uwajimaya

- Best Buy
- Albert Lee Appliance
- Crab Pot
- Banner Bank
- I Love Sushi
- Total Wine & More
- Car Toys

- The Shops at The Bravern
- The Bellevue Collection
- Kaiser Permanente
- Dania
- All The Best Pet Care
- Kohler Signature Store
- Kasala

- Ethan Allen
- **Road Runner Sports**
- Starbucks
- Bartell Drugs

## FOR MORE INFORMATION PLEASE CONTACT

#### SUSIE DETMER

Senior Vice President +1 206 292 6040

susie.detmer@cbre.com

#### CBRE, INC.

1420 Fifth Avenue **Suite 1700** Seattle, WA 98101

JAVA

THE**SPRING**DISTRICT

© 2018 CBRE, Inc. All rights reserved. This information has been obtained from sources believed reliable, but has not been veri