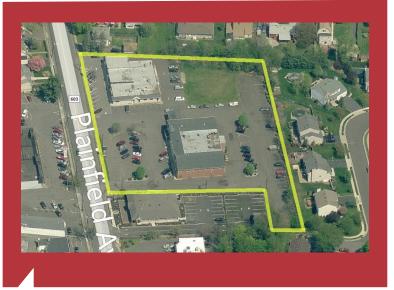

#### **Property Features**

- Buildings situated on 2.53 acres, with 120+ parking available.
- Highly populated within a heavy traffic area.
- Close to schools and South Plainfield Municipal Center.

For more information: