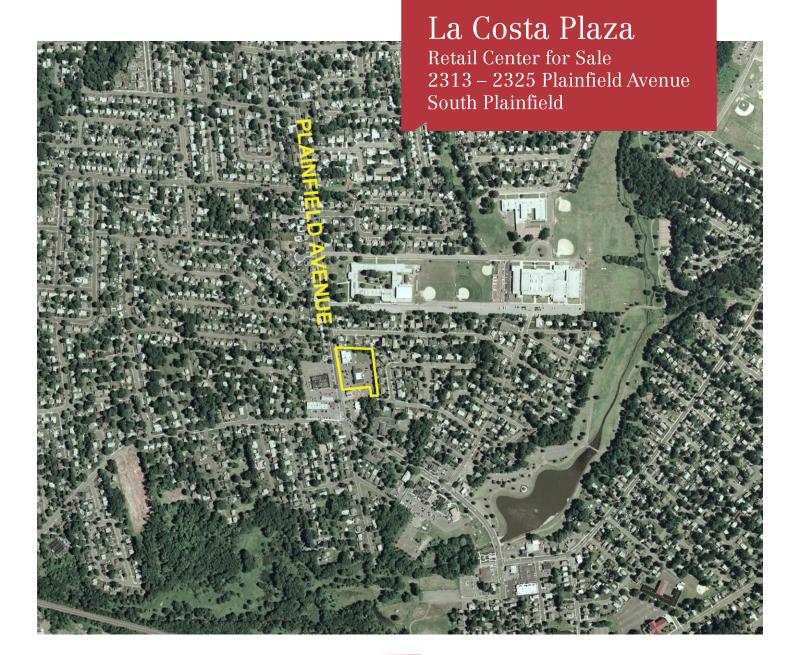

# La Costa Plaza

Retail Center for Sale 2313 – 2325 Plainfield Avenue South Plainfield