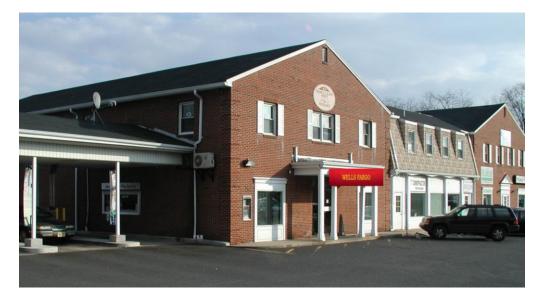

### La Costa Plaza - Building B

#### Property Features

- +/- 20,300 Sq. Ft.
- 2 Story with Elevator
- 1st Floor 4 Retail Units, Wells Fargo Bank anchor
- 2nd Floor 8 Offices

For more information:

William J. Delayo, Vice President

732 839 6999 • bdelayo@naidb.com