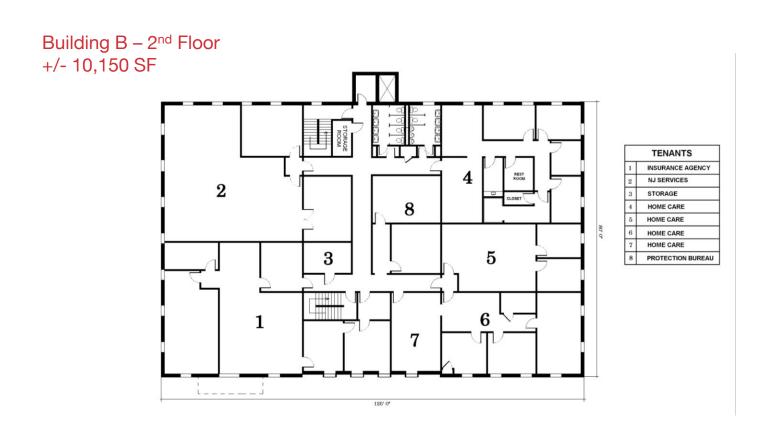

### La Costa Plaza - Building B

#### Property Features

- +/- 20,300 Sq. Ft.
- 2 Story with Elevator
- 1st Floor 4 Retail Units, Wells Fargo Bank anchor
- 2nd Floor 8 Offices

For more information:

William J. Delayo, Vice President

732 839 6999 • bdelayo@naidb.com