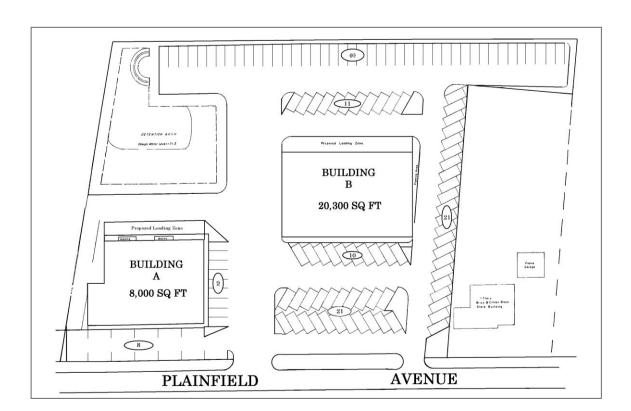

#### **Property Features**

- Buildings situated on 2.53 acres, with 120+ parking available.
- Highly populated within a heavy traffic area.
- Close to schools and South Plainfield Municipal Center.

For more information:

# La Costa Plaza

Retail Center for Sale 2313 – 2325 Plainfield Avenue South Plainfield