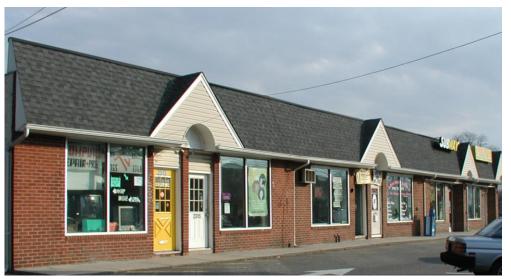

## La Costa Plaza - Building A

### **Property Features**

- +/- 8,000 Sq. Ft.
- Single Story
- 7 Retail Units
- City Water & Sewer, PSE&G Utilities

Building A +/- 8,000 SF