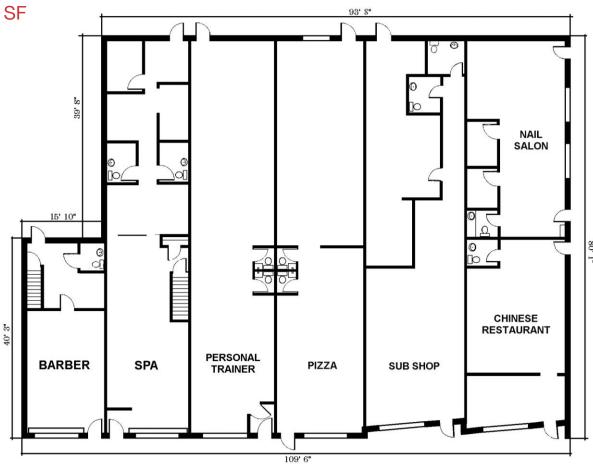

## La Costa Plaza - Building A

### **Property Features**

- +/- 8,000 Sq. Ft.
- Single Story
- 7 Retail Units
- City Water & Sewer, PSE&G Utilities

Building A +/- 8,000 SF