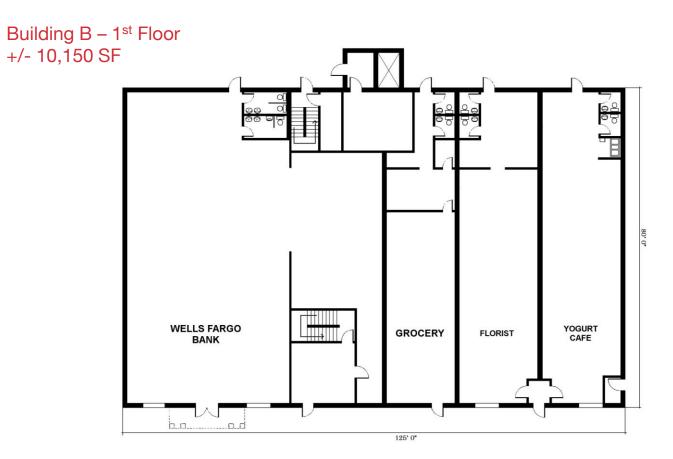

### La Costa Plaza - Building B

#### Property Features

- +/- 20,300 Sq. Ft.
- 2 Story with Elevator
- 1st Floor 4 Retail Units, Wells Fargo Bank anchor
- 2nd Floor 8 Offices

For more information:

William J. Delayo, Vice President

732 839 6999 • bdelayo@naidb.com