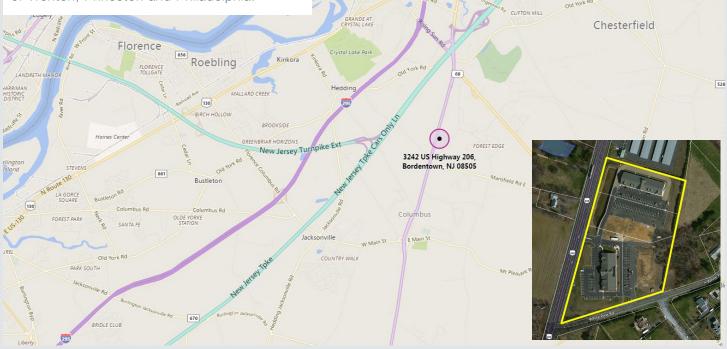

# Available for Sale 3242 US Hwy 206 Bordentown, NJ

Bordentown

Fieldsboro

528 Cro

HERITAGE AT CHESTERFIELD

CHESTERFIELD DOWNS

## Location Information

Located along Route 206 in Bordentown, just off Exit 7 of the NJ Turnpike. Within close proximity of Trenton, Princeton and Philadelphia.

NO WARRANTY OR REPRESENTATION, EXPRESS OR IMPLIED, IS MADE AS TO THE ACCURACY OF THE INFORMATION CONTAINED HEREIN, AND THE SAME IS SUBMITTED SUBJECT TO ERRORS, OMISSIONS, CHANGE OF PRICE, RENTAL OR OTHER CONDITIONS, PRIOR SALE, LEASE OR FINANCING, OR WITHDRAWAL WITHOUT NOTICE, AND OF ANY SPECIAL LISTING CONDITIONS IMPOSED BY OUR PRINCIPALS NO WARRANTIES OR REPRESENTATIONS ARE MADE AS TO THE CONDITION OF THE PROPERTY OR ANY HAZARDS CONTAINED THEREIN ARE ANY TO BE IMPLIED.