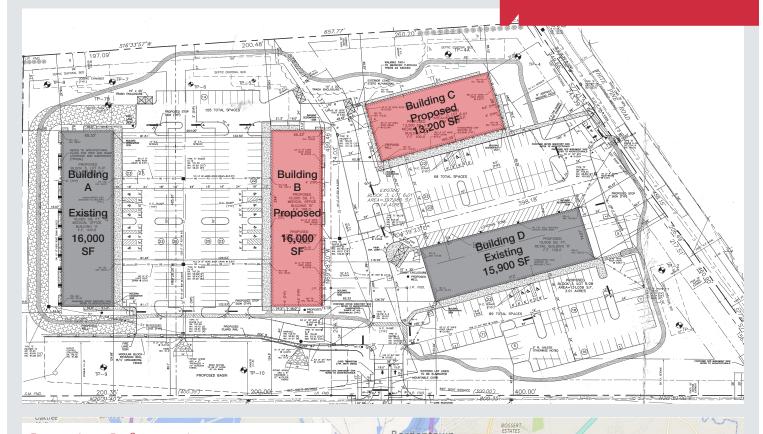

### **Property Description**

- 31,900± SF total in two buildings 93% LEASED
  Building A 16,000± SF office/medical 86% occupied
  Building D 15,900± SF retail 100% occupied
- Block 3, Lots 6.01, 6.02, 6.07 6.09
- 9± acres total land
- New Construction (2009)
- Upside & development parcels B and C available, approved and improved lots.
- 250 parking spots
- Traffic count: 18,108± VPD
- Taxes (2016): \$85,938