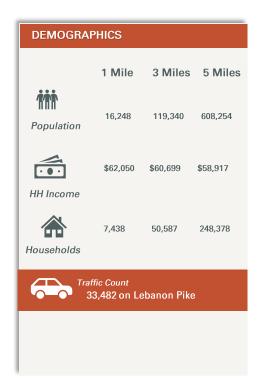

on Lebanon Pike in the Heart of Donelson

2821 Lebanon Pike, Donelson, TN 37214



### HIGHLIGHTS

- ±9,000 SF
- Fully-leased with shorter term, below-market lease rates
- ±0.79 Acre Lot
- Price: \$1,725,000
- 11 Office Suites
- 36 Parking Spots
- Direct frontage on Lebanon Pike, in the heart of Donelson
- Zoning: CS
- 33,482 AADT Traffic County on Lebanon Pike
- 7.5 Miles to Downtown Nashville
- 3 Miles to Nashville International Airport
- 1.5 Miles to Briley Parkway



**Bradley Worthington**Vice President

C:615.517.1386

bworthington@charleshawkinsco.com

R. Stephen Prather
Senior Vice President
O: 615.345.7254
sprather@charleshawkinsco.com

Exclusively listed by: Charles Hawkins Co. 760 Melrose Avenue Nashville, TN37211

T:615.256.3189 / F: 615.254.4026



### DEMOGRAPHICS / AERIAL