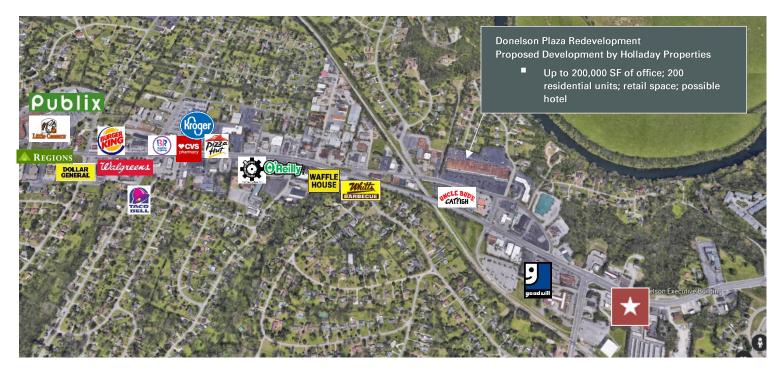

n Pike in the Heart of Donelson

2821 Lebanon Pike, Donelson, TN 37214



### HIGHLIGHTS

- ±9,000 SF
- Fully-leased with shorter term, below-market lease rates
- ±0.79 Acre Lot
- Price: \$1,725,000
- 11 Office Suites
- 36 Parking Spots
- Direct frontage on Lebanon Pike, in the heart of Donelson
- Zoning: CS
- 33,482 AADT Traffic County on Lebanon Pike
- 7.5 Miles to Downtown Nashville
- 3 Miles to Nashville International Airport
- 1.5 Miles to Briley Parkway



**Bradley Worthington**Vice President

C:615.517.1386

bworthington@charleshawkinsco.com

R. Stephen Prather
Senior Vice President
O: 615.345.7254
sprather@charleshawkinsco.com

Exclusively listed by: Charles Hawkins Co. 760 Melrose Avenue Nashville, TN37211

T:615.256.3189 / F: 615.254.4026



### DEMOGRAPHICS / AERIAL