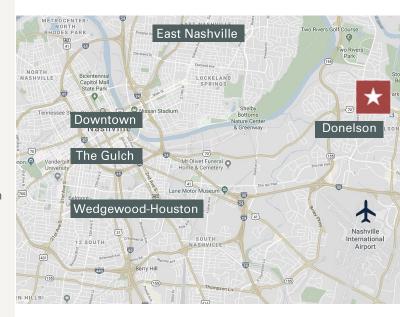

### HIGHLIGHTS

- ±9,000 SF
- Fully-leased with shorter term, below-market lease rates
- ±0.79 Acre Lot
- Price: \$1,725,000
- 11 Office Suites
- 36 Parking Spots
- Direct frontage on Lebanon Pike, in the heart of Donelson
- Zoning: CS
- 33,482 AADT Traffic County on Lebanon Pike
- 7.5 Miles to Downtown Nashville
- 3 Miles to Nashville International Airport
- 1.5 Miles to Briley Parkway

### DEMOGRAPHICS / AERIAL