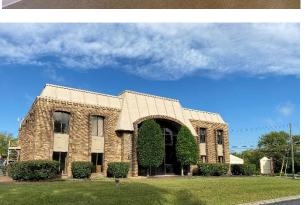

## FOR SALE

Fully-Leased Donelson Executive Building ±9,000 SF Office Building Available Offers Direct Frontage on Lebanon Pike in the Heart of Donelson

2821 Lebanon Pike, Donelson, TN 37214

### HIGHLIGHTS

- ±9,000 SF
- Fully-leased with shorter term, below-market lease rates
- ±0.79 Acre Lot
- Price: \$1,725,000
- 11 Office Suites
- 36 Parking Spots
- Direct frontage on Lebanon Pike, in the heart of Donelson
- Zoning: CS
- 33,482 AADT Traffic County on Lebanon Pike
- 7.5 Miles to Downtown Nashville
- 3 Miles to Nashville International Airport
- 1.5 Miles to Briley Parkway