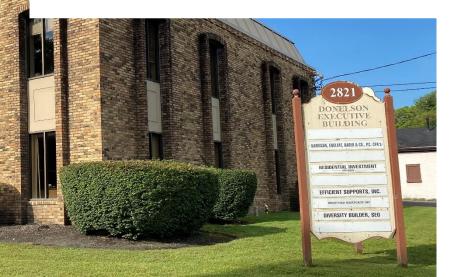

## FOR SALE

Fully-Leased Donelson Executive Building ±9,000 SF Office Building Available Offers Direct Frontage on Lebanon Pike in the Heart of Donelson

2821 Lebanon Pike, Donelson, TN 37214

### HIGHLIGHTS

- ±9,000 SF
- Fully-leased with shorter term, below-market lease rates
- ±0.79 Acre Lot
- Price: \$1,725,000
- 11 Office Suites
- 36 Parking Spots
- Direct frontage on Lebanon Pike, in the heart of Donelson
- Zoning: CS
- 33,482 AADT Traffic County on Lebanon Pike
- 7.5 Miles to Downtown Nashville
- 3 Miles to Nashville International Airport
- 1.5 Miles to Briley Parkway