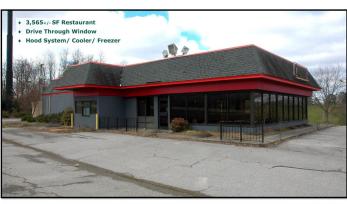

## **Overview/Comments**

Former Hardee's Restaurant Located at Exit 8 along Interstate 81 on Highway 25 E/ 32 in the City Limits of Morristown, TN. T-A Tourist Accommodation Zoning with (43) Total Parking Spaces on 1.02 +/- Acres.