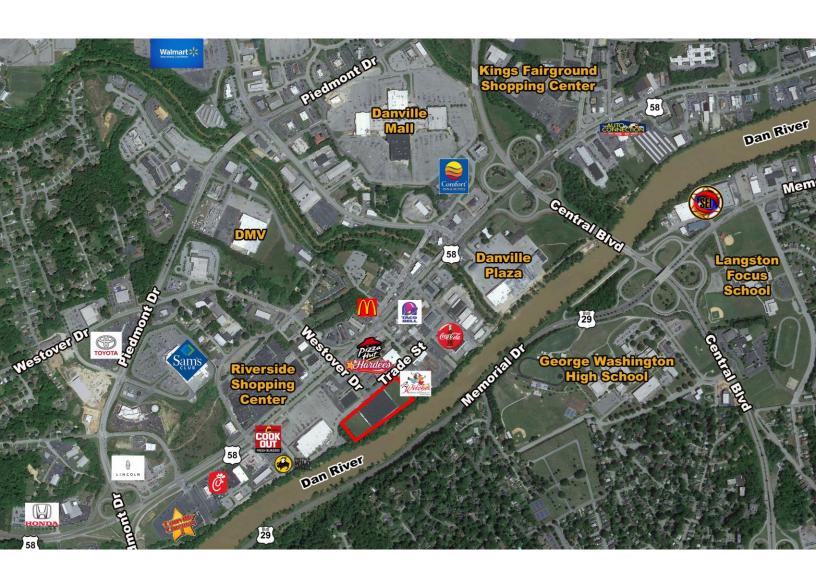

## WAREHOUSE FOR LEASE PIEDMONT WAREHOUSE

301 Trade Street | Danville, VA 24541

## **Property Features**

- 120,700 SF warehouse/distribution facility on +/- 7.65 AC
- Fully sprinklered facility
- Six covered dock-high doors with levelers and four drive-in doors
- 14' clear height ceiling
- Facility is ideally located for any distribution facility needing to be in close proximity for accessibility to all arterial routes leading out of the City of Danville being ideal for distribution by truck routes to other areas of Pittsylvania, Henry, and Halifax counties in Virginia and also accessible to Caswell County, North Carolina
- Lease rate \$2.25 SF/NNN \$1.95 SF/NNN

| Demographics       |          |          |          |
|--------------------|----------|----------|----------|
|                    | 1 Mile   | 3 Miles  | 5 Miles  |
| Population         | 4,215    | 36,484   | 55,301   |
| No. of Households  | 1,576    | 13,696   | 21,131   |
| Avg. HH Income     | \$63,309 | \$45,055 | \$47,432 |
| Daytime Population | 8,669    | 38,398   | 55,309   |