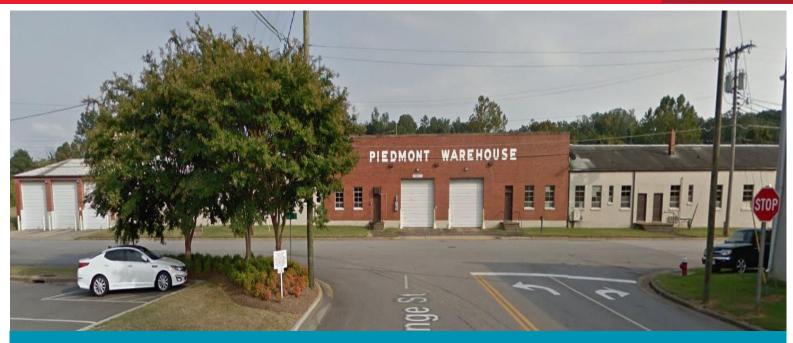

## WAREHOUSE FOR LEASE PIEDMONT WAREHOUSE

301 Trade Street | Danville, VA 24541

## 120,700 SF Warehouse/Distribution Facility - Recent Price Reduction

## **Property Features**

- 120,700 SF warehouse/distribution facility on +/- 7.65 AC
- Fully sprinklered facility
- Six covered dock-high doors with levelers and four drive-in doors
- 14' clear height ceiling
- Facility is ideally located for any distribution facility needing to be in close proximity for accessibility to all arterial routes leading out of the City of Danville being ideal for distribution by truck routes to other areas of Pittsylvania, Henry, and Halifax counties in Virginia and also accessible to Caswell County, North Carolina
- Lease rate \$2.25 SF/NNN \$1.95 SF/NNN