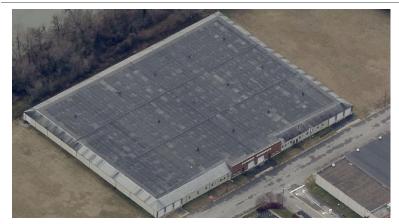

## 120,700 SF Warehouse/Distribution Facility - Recent Price Reduction

## **Property Features**

- 120,700 SF warehouse/distribution facility on +/- 7.65 AC
- Fully sprinklered facility
- Six covered dock-high doors with levelers and four drive-in doors
- 14' clear height ceiling
- Facility is ideally located for any distribution facility needing to be in close proximity for accessibility to all arterial routes leading out of the City of Danville being ideal for distribution by truck routes to other areas of Pittsylvania, Henry, and Halifax counties in Virginia and also accessible to Caswell County, North Carolina
- Lease rate \$2.25 SF/NNN \$1.95 SF/NNN