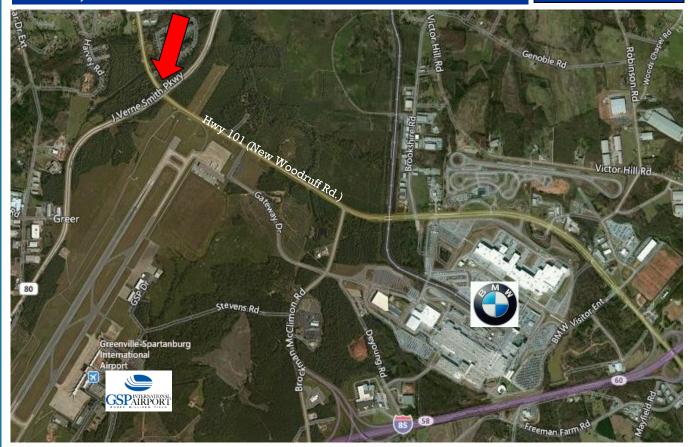

## **AVAILABLE**

Highway 101 & J. Verne Smith Parkway

Greer, SC 29651

Commercial
Sales,
Leasing &
Investment

- 3.45± acres on corner of Highway 101 (New Woodruff Road) & J. Verne Smith Parkway
- Located approximately 1 mile to BMW & 3 miles to interstate I-85
- 350'± road frontage on New Woodruff Rd; 330'± road frontage on J. Verne Smith Parkway
- · All utilities to site
- Great corner location with high visibility and exposure
- Spartanburg County Tax Map # 9-05-02-008.07
- Property subject to GSP Airport Environs Area Zoning Ordinance