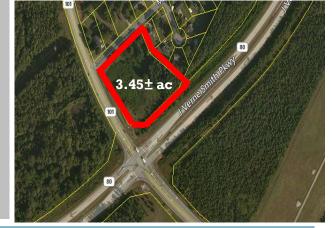

## **AVAILABLE**

Highway 101 & J. Verne Smith Parkway

Greer, SC 29651

Commercial
Sales,
Leasing &
Investment

- 3.45± acres on corner of Highway 101 (New Woodruff Road) & J. Verne Smith Parkway
- Located approximately 1 mile to BMW & 3 miles to interstate I-85
- 350'± road frontage on New Woodruff Rd; 330'± road frontage on J. Verne Smith Parkway
- · All utilities to site
- Great corner location with high visibility and exposure
- Spartanburg County Tax Map # 9-05-02-008.07
- Property subject to GSP Airport Environs Area Zoning Ordinance