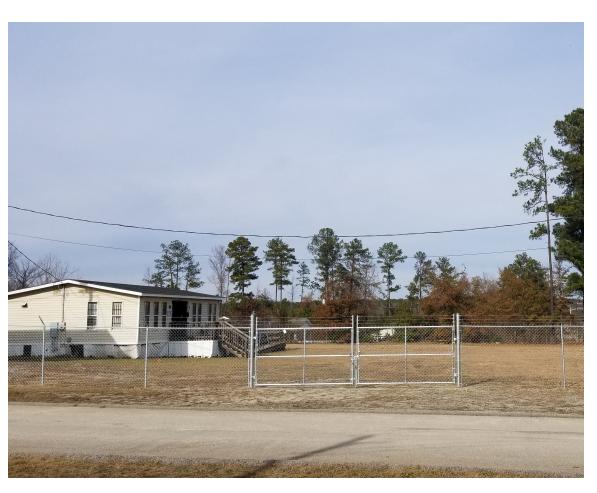

## Property Features

7427 Fairfield Road - Columbia, South Carolina

- ±850 SF of industrial office space on ±0.85 acres
- Zoning: LI (Light Industrial)
- Secured fence site located 2 miles north of I-20
- Suitable uses could be amublance services, commercial automobile parking, towing company, any trade service or any company needing outside storage
- Lease rate: \$2,000 per month, Net of Utilities
- Additional ±1,200 SF warehouse could be leased for an additional regotiated rent. Warehouse has 20' clear height and a 12' x 14' overhead door.