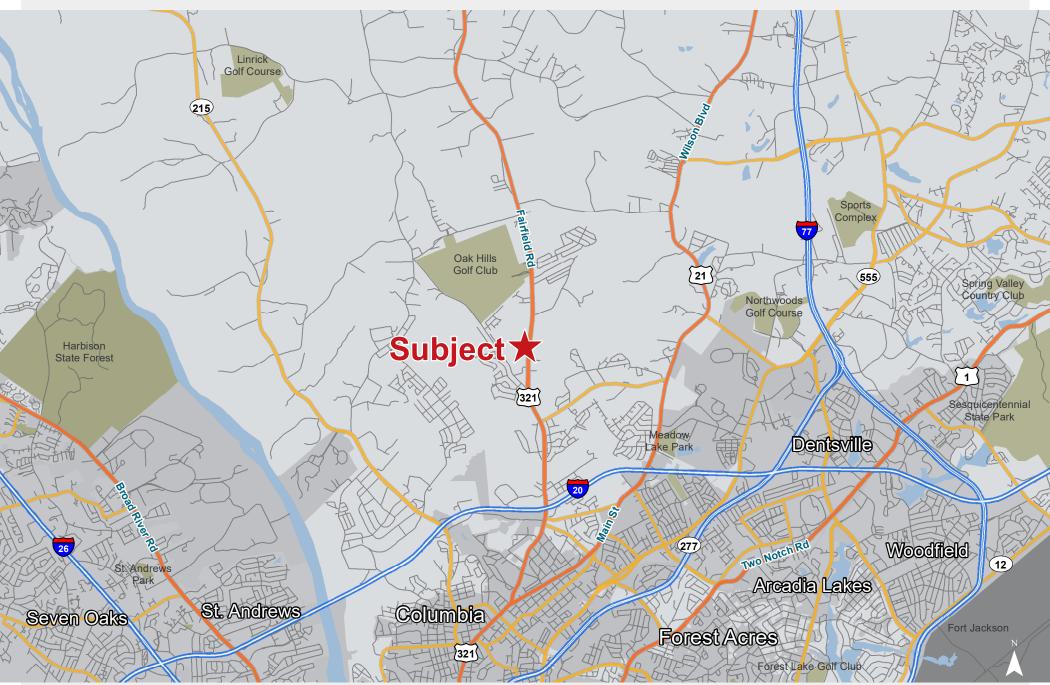

ad

Columbia, South Carolina

For more information:

John Gregory, PE +1 803 744 9896

+1 803 744 9896 jegregory@naicolumbia.com



807 Gervais Street, Suite 301 Columbia, South Carolina 29201 +1 803.254.0100 www.naicolumbia.com



## Property Features

7427 Fairfield Road - Columbia, South Carolina

- ±850 SF of industrial office space on ±0.85 acres
- Zoning: LI (Light Industrial)
- Secured fence site located 2 miles north of I-20
- Suitable uses could be amublance services, commercial automobile parking, towing company, any trade service or any company needing outside storage
- Lease rate: \$2,000 per month, Net of Utilities
- Additional ±1,200 SF warehouse could be leased for an additional regotiated rent. Warehouse has 20' clear height and a 12' x 14' overhead door.





## Location



**N**/IColumbia