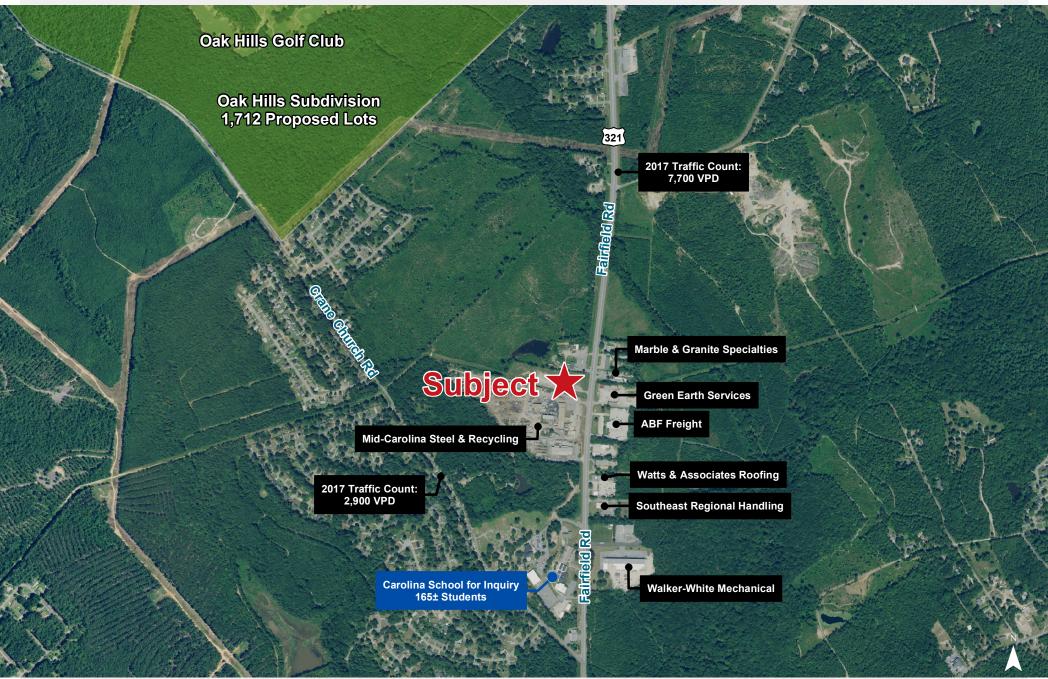

Carolina

For more information:

John Gregory, PE +1 803 744 9896

+1 803 744 9896 jegregory@naicolumbia.com



807 Gervais Street, Suite 301 Columbia, South Carolina 29201 +1 803.254.0100 www.naicolumbia.com



## Property Features

7427 Fairfield Road - Columbia, South Carolina

- ±850 SF of industrial office space on ±0.85 acres
- Zoning: LI (Light Industrial)
- Secured fence site located 2 miles north of I-20
- Suitable uses could be amublance services, commercial automobile parking, towing company, any trade service or any company needing outside storage
- Lease rate: \$2,000 per month, Net of Utilities
- Additional ±1,200 SF warehouse could be leased for an additional regotiated rent. Warehouse has 20' clear height and a 12' x 14' overhead door.





## Location



**N**/IColumbia