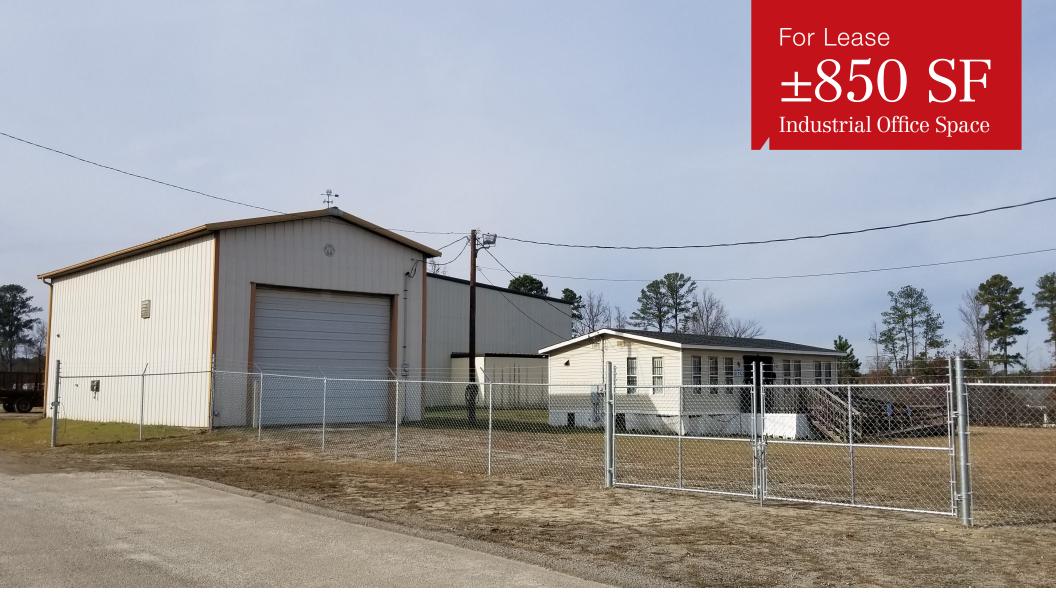

## Property Features

7427 Fairfield Road - Columbia, South Carolina

- ±850 SF of industrial office space on ±0.85 acres
- Zoning: LI (Light Industrial)
- Secured fence site located 2 miles north of I-20
- Suitable uses could be amublance services, commercial automobile parking, towing company, any trade service or any company needing outside storage
- Lease rate: \$2,000 per month, Net of Utilities
- Additional ±1,200 SF warehouse could be leased for an additional regotiated rent. Warehouse has 20' clear height and a 12' x 14' overhead door.