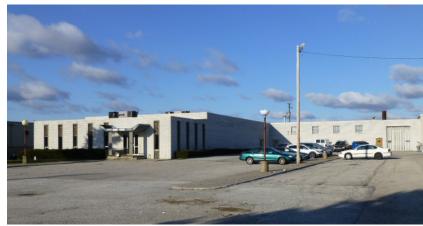

## Miles/Richmond Building 5040 Richmond Road, Bedford Heights, OH

FOR LEASE

www.lee-associates.com

#### MILES/RICHMOND BUILDING

5040 Richmond Road is located near the intersection of Richmond Road and Miles Road in Bedford Heights. The space is 22,200 sf. and includes 7,200 sf. of office & showroom space and 15,000 sf. of warehouse space. The warehouse has one (1) drive-in door, a dock door can be added. The ceiling height is 14'. The building is sprinkled with a wet sprinkler system.