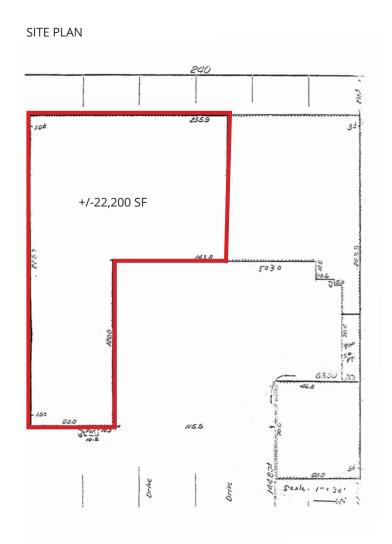

### 22,200 SF AVAILABLE FOR LEASE

- 7,200 sf. Office / Showroom
- 15,000 sf. Warehouse
- 1 Drive-In Door
- Loading Docks Can Be Added
- 14' Clear
- · Abundant Parking
- Well Maintained
- Great Location
- Easy Highway Access to I-480, I-271 and Alt. 422
- High Traffic Counts 15,218 Cars per Day

#### MILES/RICHMOND BUILDING

5040 Richmond Road is located near the intersection of Richmond Road and Miles Road in Bedford Heights. The space is 22,200 sf. and includes 7,200 sf. of office & showroom space and 15,000 sf. of warehouse space. The warehouse has one (1) drive-in door, a dock door can be added. The ceiling height is 14'. The building is sprinkled with a wet sprinkler system.

#### LEASE INFORMATION:

Total Space: 22,200 SF

Rental Rate: \$5.95 SF

Lease Type: Industrial Gross

Property Type: Industrial/Showroom

Building Size: 40,000 SF. +/-

Year Built: 1960 +/-

CAM Charges: Estimated @ \$0.45 PSF