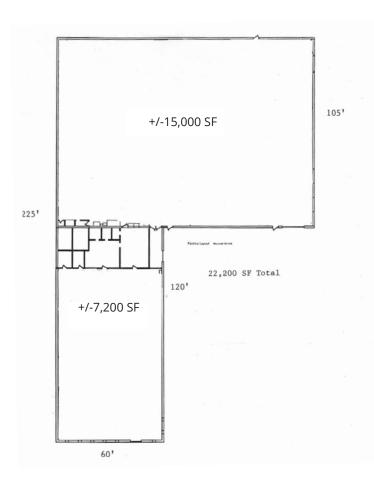

### 22,200 SF AVAILABLE FOR LEASE

- 7,200 sf. Office / Showroom
- 15,000 sf. Warehouse
- 1 Drive-In Door
- Loading Docks Can Be Added
- 14' Clear
- · Abundant Parking
- Well Maintained
- Great Location
- Easy Highway Access to I-480, I-271 and Alt. 422
- High Traffic Counts 15,218 Cars per Day

#### MILES/RICHMOND BUILDING

5040 Richmond Road is located near the intersection of Richmond Road and Miles Road in Bedford Heights. The space is 22,200 sf. and includes 7,200 sf. of office & showroom space and 15,000 sf. of warehouse space. The warehouse has one (1) drive-in door, a dock door can be added. The ceiling height is 14'. The building is sprinkled with a wet sprinkler system.

#### LEASE INFORMATION:

Total Space: 22,200 SF

Rental Rate: \$5.95 SF

Lease Type: Industrial Gross

Property Type: Industrial/Showroom

Building Size: 40,000 SF. +/-

Year Built: 1960 +/-

CAM Charges: Estimated @ \$0.45 PSF