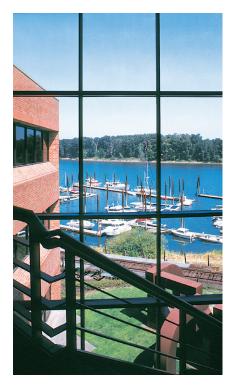

### Features

The 5550 Building offers tenants some of the most high-end, premier Class "A" office space in the Portland Metro area. The building, originally constructed as the headquarters for Blount Industries, features a stunning three-story glass atrium with views of the Willamette River in the main lobby. Two levels of under building parking, as well as abundant surface parking options are available. In addition, the building provides tenants with an onsite fitness facility, immediate access to the Willamette Greenway trail system, and is within walking distance to area restaurants. Rental rates ranging from \$22.00/SF to \$24.00/SF Full Service

Beautiful setting on the Willamette River Immediate access to the Willamette Park Greenway On-site Fitness Center