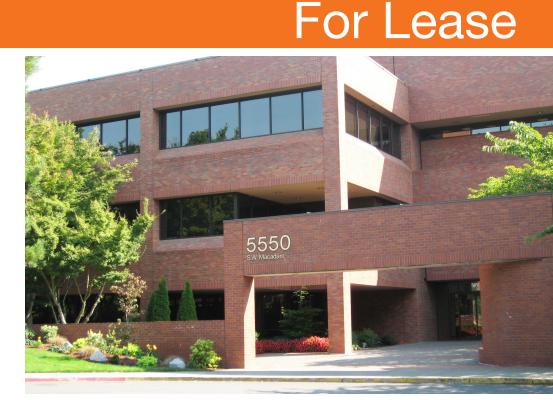

# 5550 Macadam Building

5550 SW Macadam Ave Portland, Oregon 97239

### Features

The 5550 Building offers tenants some of the most high-end, premier Class "A" office space in the Portland Metro area. The building, originally constructed as the headquarters for Blount Industries, features a stunning three-story glass atrium with views of the Willamette River in the main lobby. Two levels of under building parking, as well as abundant surface parking options are available. In addition, the building provides tenants with an onsite fitness facility, immediate access to the Willamette Greenway trail system, and is within walking distance to area restaurants. Rental rates ranging from \$22.00/SF to \$24.00/SF Full Service