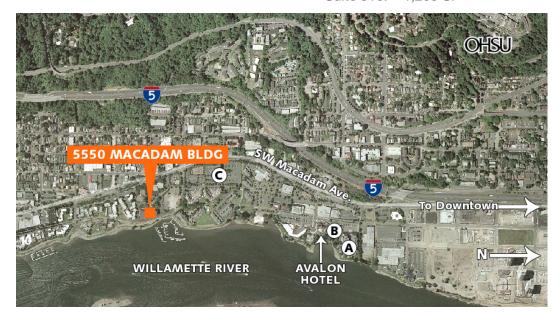

#### Johns Landing Portfolio:

#### Available at 5500 Macadam Bldg

| А. | River | Forum | 1  |
|----|-------|-------|----|
| Β. | River | Forum | 11 |

- 4380 SW Macadam 4386 SW Macadam
- C. Riverside Centre 5
  - 5100 SW Macdam
- Suite 105: 890 SF Suite 303: 4,724 SF Suite 310: 1,205 SF