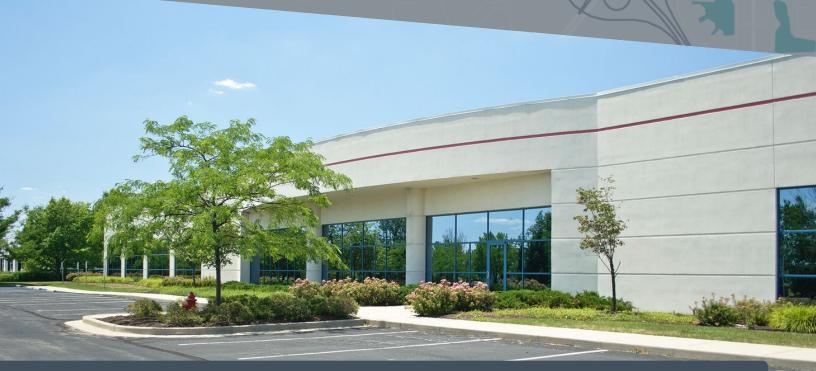

### **FISHERS // CALL CENTER SPACE // 33,190 SF**

AVAILABLE SPACE

33,190 SF

LEASE RATE

\$16.50/SF + utilities + cleaning

- + Ideal for call center or back office operations
- + 6 spaces per 1,000 SF parking ratio
- + 16' clear height
- + AT&T, Comcast and Time Warner fiber available
- Easy access to I-69
- Numerous restaurant and shopping amenities