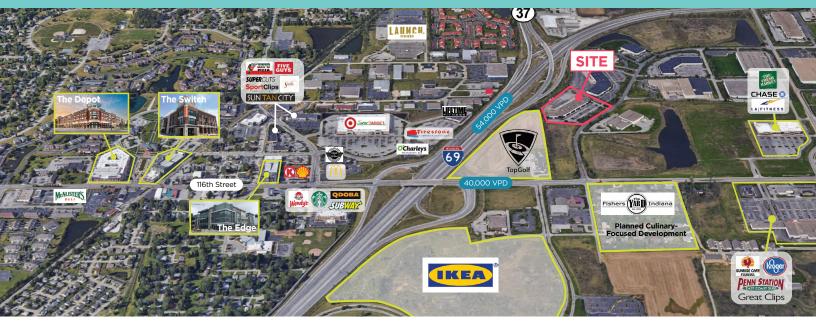

## ABOUT FISHERS, IN

Fishers is one of Indiana's fastest growing communities with an increase in population of 5.3% from April 1, 2010 - July 1, 2015 (US Census Bureau). The I-69/SR 37 corridor continues to be a high traffic area with booming retail and residential projects (newly opened Top Golf and IKEA).