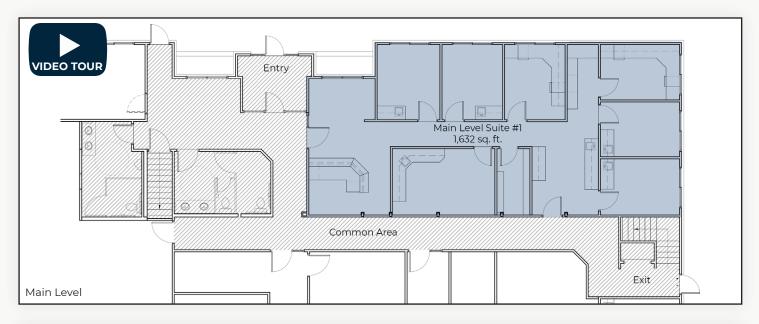

## **Professional Office or Medical Space -Major Leasing Incentive!**

| Suite                        | Size          | Lease Rate            |
|------------------------------|---------------|-----------------------|
| Main Level Suite (#1)        | 1,632 sq. ft. | \$17.00 NNN (\$6.94)  |
| Lower Level Office (#2 - #5) | 1,078 sq. ft. | \$2,500 / Month Gross |
| Lower Level Storage (#1)     | 1,267 sq. ft. | \$995 / Month Gross   |

- Introductory Rate for 2020! Rate Starting in 2021 is \$17.00 NNN
- Main Level Suite #1 Offers 7 Private Treatment Rooms & Easy Access to Main Entrance
- Majority of Lower Level Available with Option to Lease Office & Storage Spaces Separately
- Lower Level Suites #4 #5 Feature Large, South-Facing Windows
- Great Visibility with Signage Along South Boulder Road
- Ample Parking
- Close Proximity to Amenities Such as Alfalfa's Market, Walgreens & a Wide Variety of Shops & Restaurants - Just Minutes from Downtown Louisville!