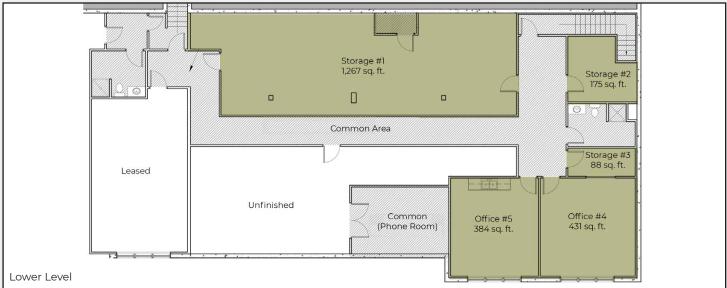

## **Professional Office or Medical Space -Major Leasing Incentive!**

| Suite                        | Size          | Lease Rate            |
|------------------------------|---------------|-----------------------|
| Main Level Suite (#1)        | 1,632 sq. ft. | \$17.00 NNN (\$6.94)  |
| Lower Level Office (#2 - #5) | 1,078 sq. ft. | \$2,500 / Month Gross |
| Lower Level Storage (#1)     | 1,267 sq. ft. | \$995 / Month Gross   |

- Introductory Rate for 2020! Rate Starting in 2021 is \$17.00 NNN
- Main Level Suite #1 Offers 7 Private Treatment Rooms & Easy Access to Main Entrance
- Majority of Lower Level Available with Option to Lease Office & Storage Spaces Separately
- Lower Level Suites #4 #5 Feature Large, South-Facing Windows
- Great Visibility with Signage Along South Boulder Road
- Ample Parking
- Close Proximity to Amenities Such as Alfalfa's Market, Walgreens & a Wide Variety of Shops & Restaurants - Just Minutes from Downtown Louisville!