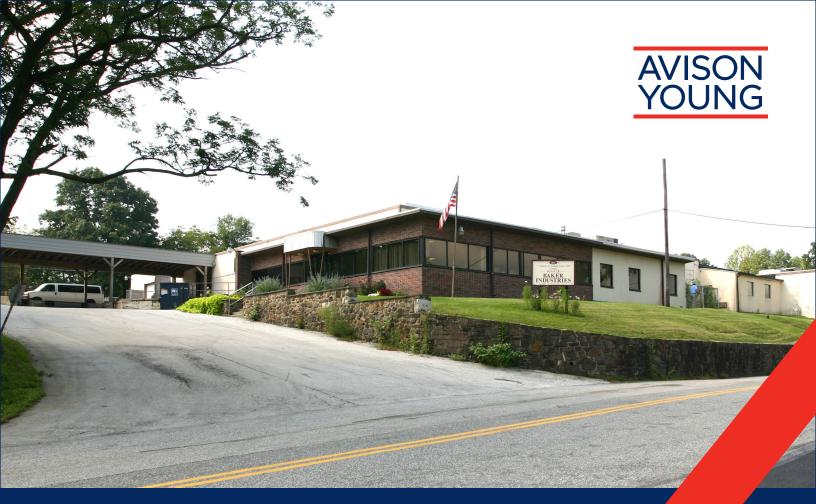

# 184 Pennsylvania Avenue Malvern, PA

## MALVERN WAREHOUSE OPPORTUNITY // AVAILABLE FOR LEASE

- 10,000 SF of warehouse space available for lease
- Space includes one (1) tailgate and one (1) drive-in door
- Located just one (1) mile to Route 30 and two (2) miles to Route 202
- Three (3) miles to Pennsylvania Turnpike I-76
- Walking distance to Malvern Train Station and Malvern E. King Road amenities
- Driving distance to Wegmans, Target and other Route 29 amenities
- Asking Rate: \$6.50 /NNN