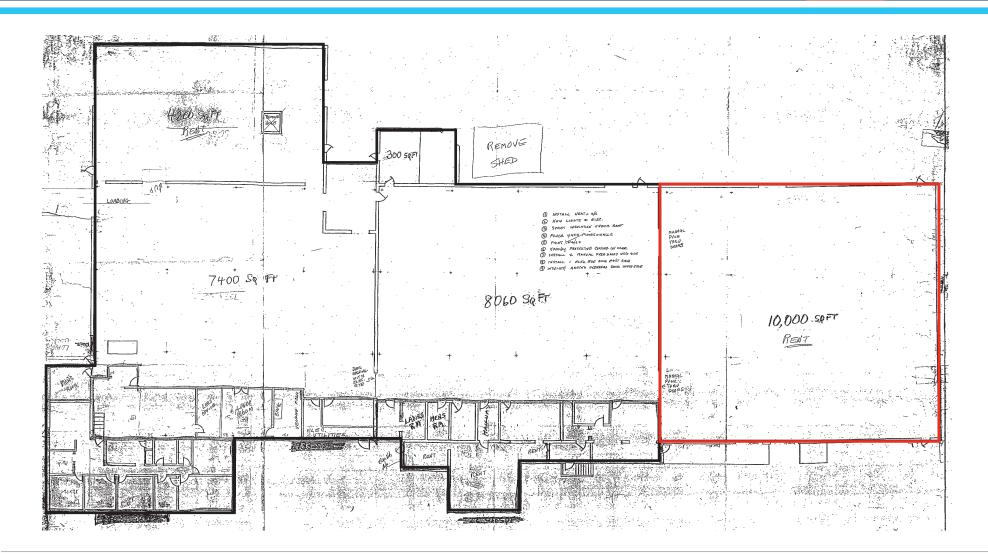

## MALVERN WAREHOUSE OPPORTUNITY // AVAILABLE FOR LEASE

- 10,000 SF of warehouse space available for lease
- Space includes one (1) tailgate and one (1) drive-in door
- Located just one (1) mile to Route 30 and two (2) miles to Route 202
- Three (3) miles to Pennsylvania Turnpike I-76
- Walking distance to Malvern Train Station and Malvern E. King Road amenities
- Driving distance to Wegmans, Target and other Route 29 amenities
- Asking Rate: \$6.50 /NNN

## 184 Pennsylvania Avenue Malvern, PA