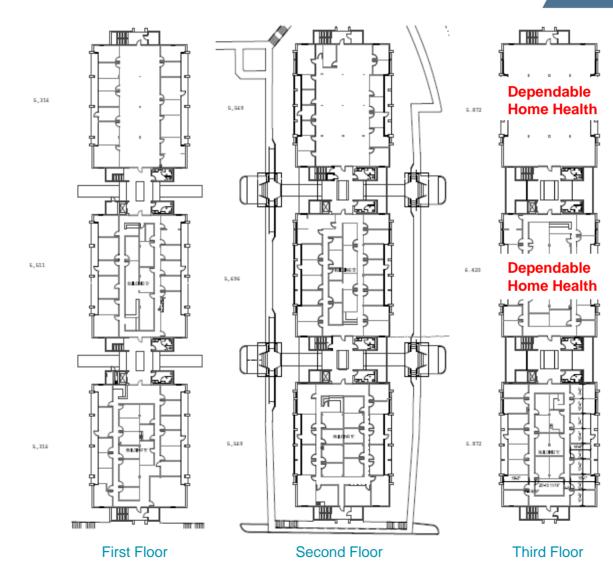

#### **Executive Summary**

Three buildings, 3-storys each, located in the El Dorado Professional Plaza office complex. The three buildings contain approximately 51,141 RSF, with 12,292 RSF currently leased to Dependable Home Health, Inc. for a term expiring 11/30/2025. Originally designed as five buildings for multi-tenant use, the property was purchased and converted to a single owner occupant use. More recently, the property has been re-developed, updated, platted and marketed as office condominiums, with two of the buildings sold to a local investor, who leased to Pathways of Arizona. The remaining three available buildings are vacant, providing a unique re-positioning opportunity, to sell as office condominiums, or lease individual buildings or units/suites. The buildings are served by two elevators, and each floor level offers remodeled ADA men's and women's common area restrooms between each set of buildings.

#### <u>Size</u>

1111 Building is 16,757 RSF. 1121 Building is 17,627 RSF. 1141 Building is 16,757 RSF. Floor plates vary in size (see floor plans).

#### **Floor Plan**