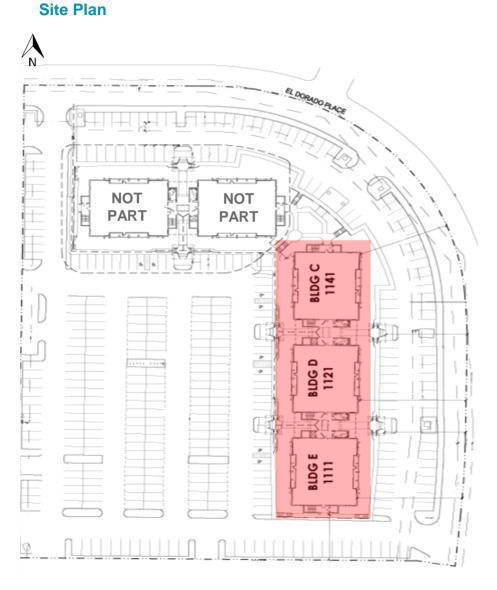

#### **Condominium Conversion – Plat Plan**

### **PROFESSIONAL OFFICE**

The individual floor plates have been platted to provide the opportunity to sell individual condominium units (El Dorado Office Condominiums – 2008). More detailed information is available.