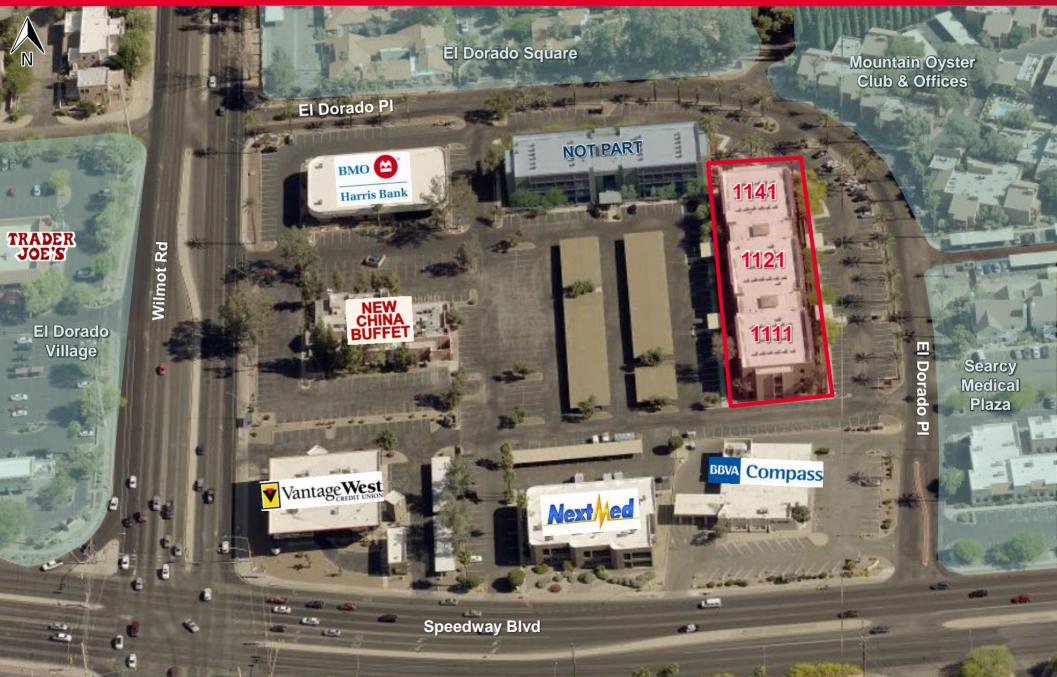

#### **Location**

The property is located at 1111, 1121 & 1141 N. El Dorado Place, at the northeast corner of Speedway and Wilmot, a lighted intersection. The location offers easy access from and to all directions. The property is close to Tucson Medical Center, St. Joseph's Hospital and other medical services, as well as other eastside business hubs, including Williams Centre. It is also convenient to major retail developments, including Park Place Mall.

#### <u>Size</u>

1111 Building is 16,757 RSF. 1121 Building is 17,627 RSF. 1141 Building is 16,757 RSF. Floor plates vary in size (see floor plans).