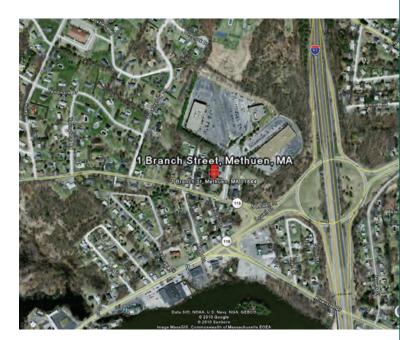

## 1 Branch Street Methuen, Ma

17,000 Sq. Ft. First Class Office/Medical

Located in the Merrimack Valley, One Branch Street is a two story, architectural block, structural steel building offering 17,000 sq. ft. of first class office/medical space.

Just 30 minutes to Boston and only 20 minutes to Manchester.

For further information, please call our main office or visit our website:

(603) 894-1104 www.BrooksProperties.com