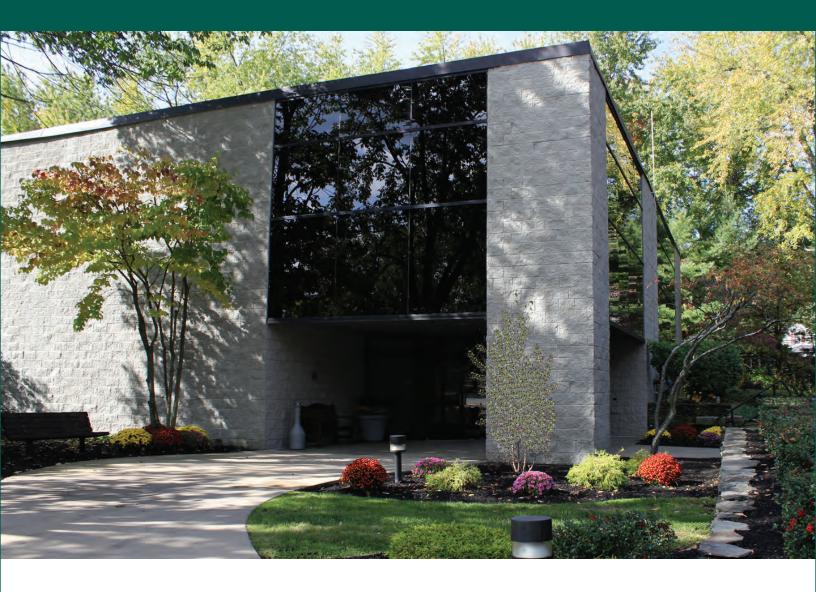

## 1 Branch Street Methuen, Ma

17,000 Sq. Ft. First Class Office/Medical

Located in the Merrimack Valley, One Branch Street is a two story, architectural block, structural steel building offering 17,000 sq. ft. of first class office/medical space.

This attractive masonry facade with walls of glass has pleasant views of the beautifully matured landscape.

This exceptionally maintained building has great access and visibility to Interstate 93 North and South at Exit #46.