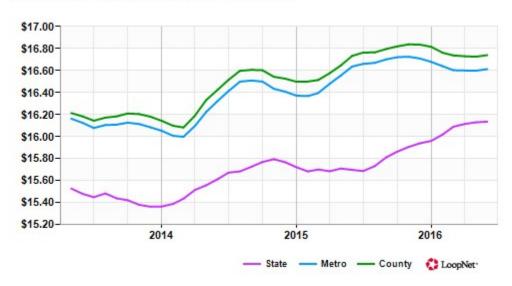

### **Market Trends**

Asking Rent Office for Lease Bartlett, TN (\$/SF/Year)

|        | Jun 16 v | vs. 3 mo. Y-O-Y<br>prior |
|--------|----------|--------------------------|
| State  | \$16.13  | +0.3% +2.8%              |
| Metro  | \$16.61  | +0.1% -0.1%              |
| County | \$16.74  | +0.0% +0.0%              |