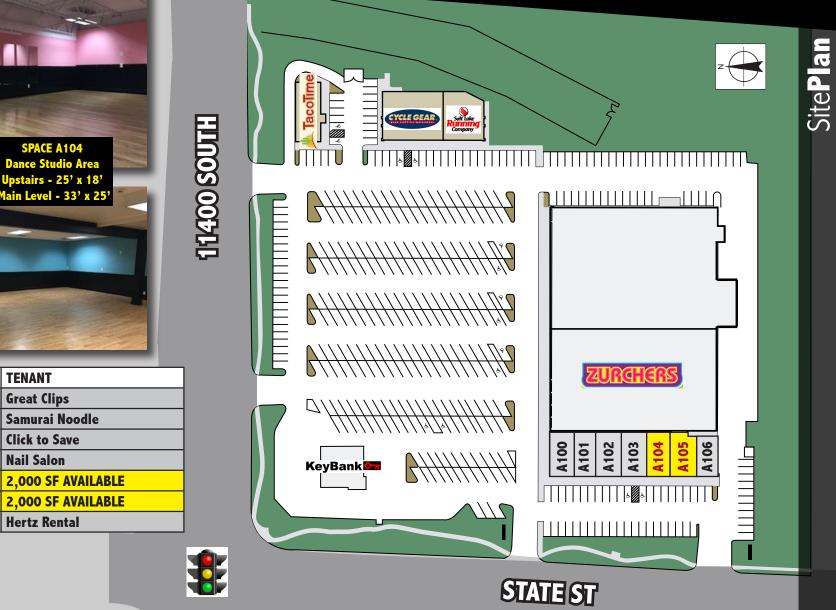

RFTAII GROUP

SUITE TENANT A100 **Great Clips** Samurai Noodle A101 **Click to Save** A102 A103 Nail Salon 2,000 SF AVAILABLE A104 2,000 SF AVAILABLE A105 **Hertz Rental** A106

Adam Lewis adam@situsretail.com 801.838.9627