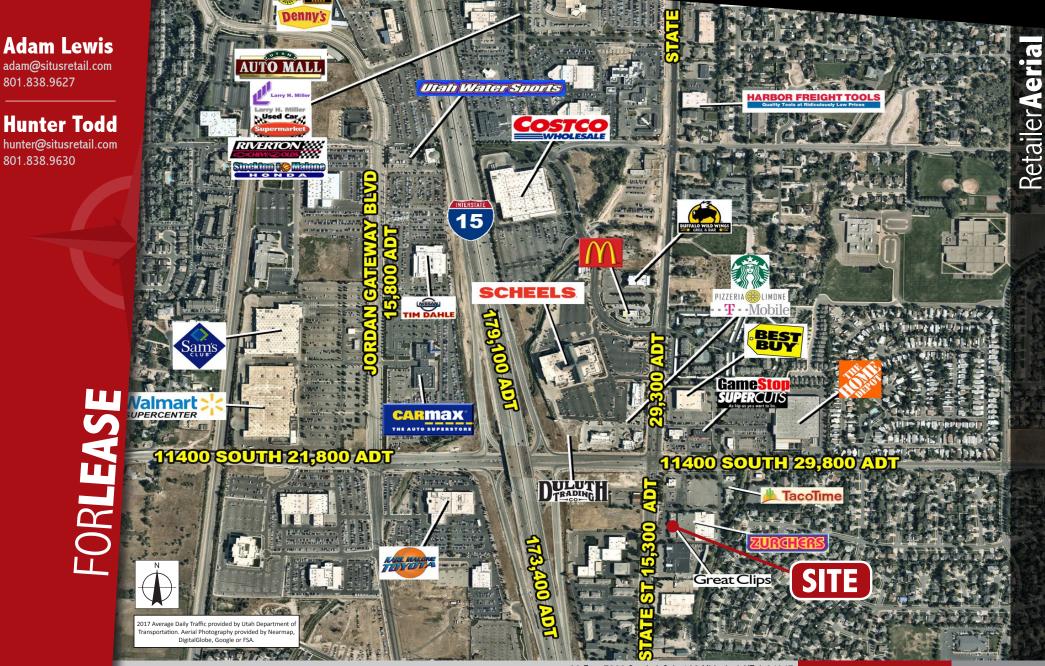

#### **FEATURES**

- Access/Visibility from 11400 S. & State St.
- Great Traffic Counts
- Nearby Anchors:

SITUS GROUP

RETAL

801.838.9627

801.838.9630

90 East 7200 South | Suite102 Midvale | UT | 84047 P: 801.266.1333 | F: 801.266.1303 | www.situsretail.com ith the understanding that all negotiations relating to the pur