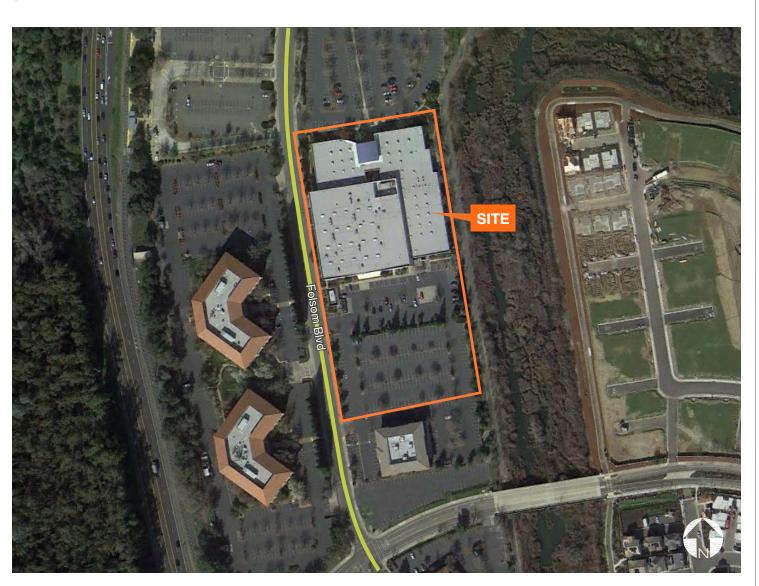

### **FOR LEASE**

### ±27,600 SF AVAILABLE

625 Coolidge Drive, Suite 120, Folsom, CA





### **LEASE RATE: \$1.80 + ELECTRIC & JANITORIAL**

±103,943 SF Class B Flex Building

Year built: 1996

Drive-in: one 10'w x 12'h

25' clear height

Zoning: M-1 SP

Parking: 4.72/1,000 SF

Power: 2,000a/277-480v 3p 4w Heavy

Immediate access to Hwy 50 at Folsom Blvd

Excellent access to Light Rail

Nearby restaurants, hotels & retail

### **CONTACT**

Jon R. Walker, Partner, SVP 916.751.3631 jwalker@kiddermathews.com Lic #01204666



## 625 Coolidge Drive, Suite 120



#### CONTACT

Jon R. Walker, Partner, SVP 916.751.3631 jwalker@kiddermathews.com Lic #01204666



## **FOR LEASE**

# 625 Coolidge Drive, Suite 120

### SITE AERIAL



### CONTACT

Jon R. Walker, Partner, SVP 916.751.3631 jwalker@kiddermathews.com Lic #01204666



# 625 Coolidge Drive, Suite 120

### **LOCATION AERIAL**



### CONTACT

Jon R. Walker, Partner, SVP 916.751.3631 jwalker@kiddermathews.com Lic #01204666