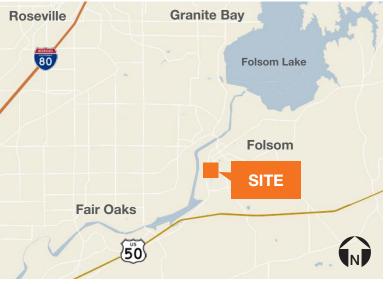

### **FOR LEASE**

### ±27,600 SF AVAILABLE

625 Coolidge Drive, Suite 120, Folsom, CA





### **LEASE RATE: \$1.80 + ELECTRIC & JANITORIAL**

±103,943 SF Class B Flex Building

Year built: 1996

Drive-in: one 10'w x 12'h

25' clear height

Zoning: M-1 SP

Parking: 4.72/1,000 SF

Power: 2,000a/277-480v 3p 4w Heavy

Immediate access to Hwy 50 at Folsom Blvd

Excellent access to Light Rail

Nearby restaurants, hotels & retail

### **CONTACT**

Jon R. Walker, Partner, SVP 916.751.3631 jwalker@kiddermathews.com Lic #01204666



## 625 Coolidge Drive, Suite 120



#### CONTACT

Jon R. Walker, Partner, SVP 916.751.3631 jwalker@kiddermathews.com Lic #01204666



## **FOR LEASE**

# 625 Coolidge Drive, Suite 120

### SITE AERIAL



### CONTACT

Jon R. Walker, Partner, SVP 916.751.3631 jwalker@kiddermathews.com Lic #01204666



# 625 Coolidge Drive, Suite 120

### **LOCATION AERIAL**