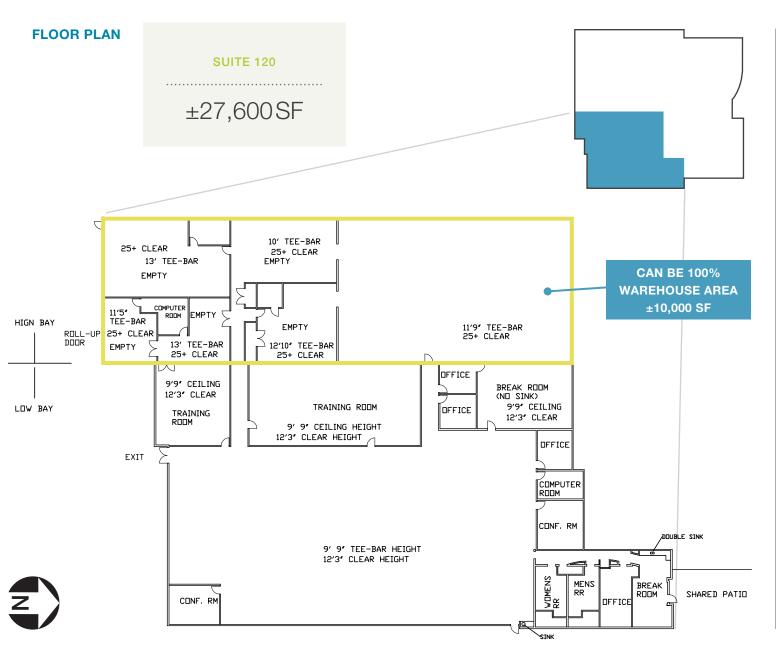

### ±27,600 SF AVAILABLE

625 Coolidge Drive, Suite 120, Folsom, CA

### **LEASE RATE: \$1.80 + ELECTRIC & JANITORIAL**

±103,943 SF Class B Flex Building

Year built: 1996

Drive-in: one 10'w x 12'h

25' clear height

Zoning: M-1 SP

Parking: 4.72/1,000 SF

Power: 2,000a/277-480v 3p 4w Heavy