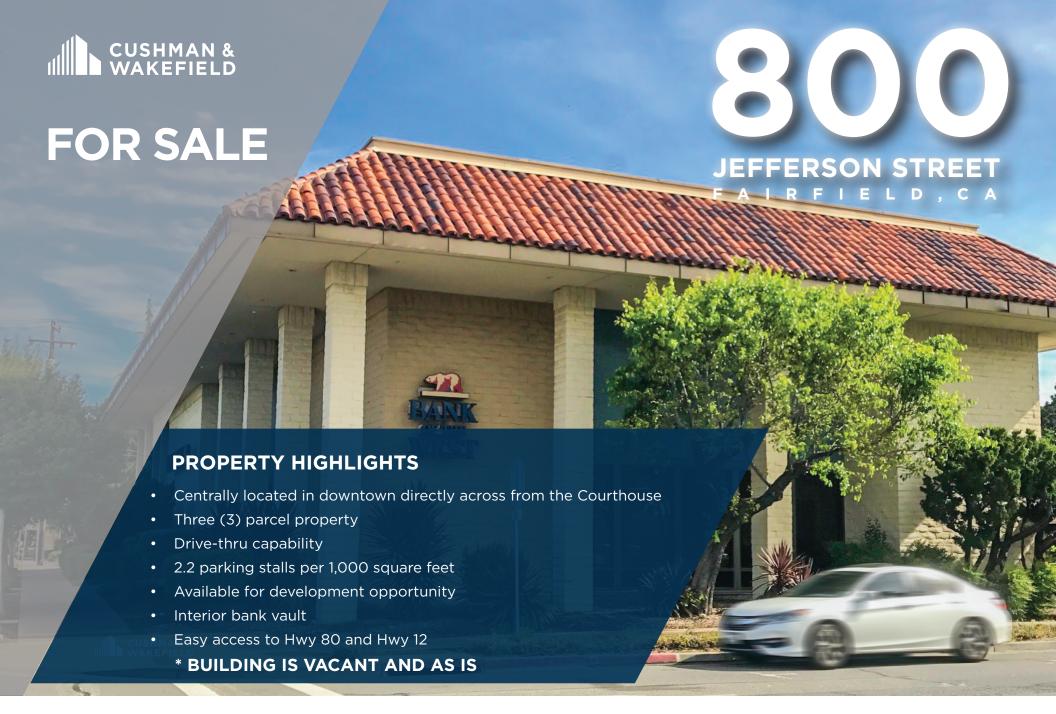

#### PROPERTY INFORMATIONAL SUMMARY

 Land Area: Approximately 15,000 SF + 14,156 SF of parking

• Building Area: Approximately 8,270 SF

• Year Built: 1980s

Zoning: HO

APN: 0030-191-090, 150 & 160