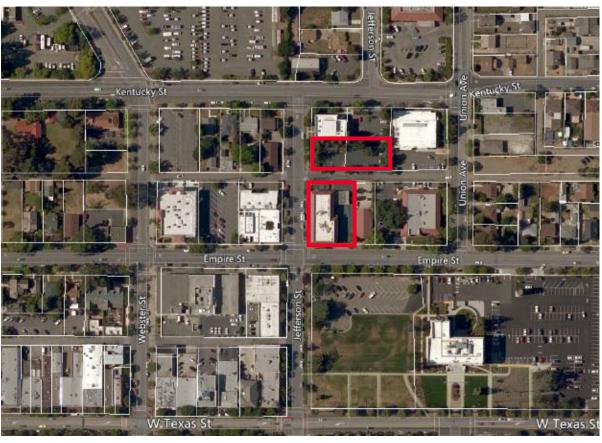

#### PROPERTY INFORMATIONAL SUMMARY

 Land Area: Approximately 15,000 SF + 14,156 SF of parking

• Building Area: Approximately 8,270 SF

• Year Built: 1980s

Zoning: HO

APN: 0030-191-090, 150 & 160