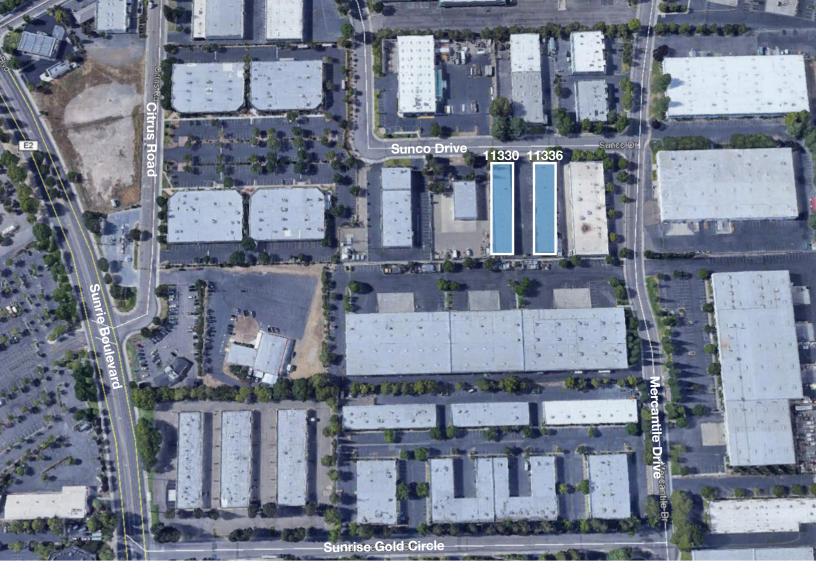

#### **Description**

11330 and 11336 Sunco Drive are well located in Rancho Cordova off Highway 50 near Sunrise Boulevard just minutes from local contract suppliers such as Home Depot and Hughes Hardwoods. The two buildings consist of various medium size tenant spaces designed for functional light industrial use.

## Rancho Cordova Industrial

11330-1136 Sunco Dr. | Ranch Cordova, CA

For further information please contact us at (916) 381-8113 or jacksonprop.com