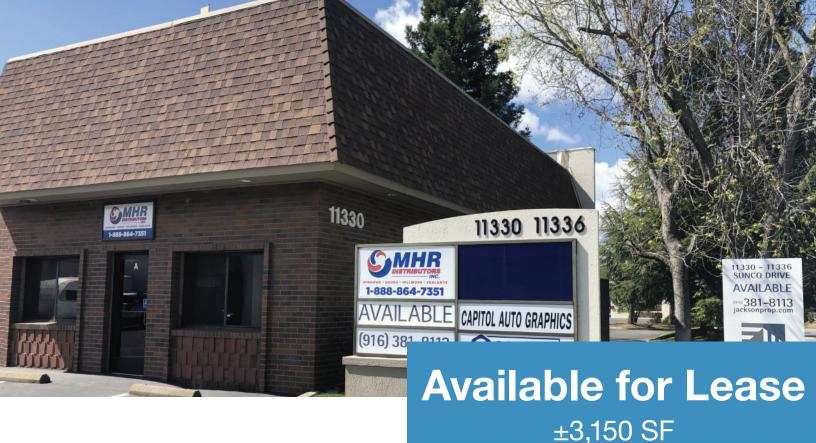

11330 & 11336 Sunco Drive

#### **Description**

11330 and 11336 Sunco Drive are well located in Rancho Cordova off Highway 50 near Sunrise Boulevard just minutes from local contract suppliers such as Home Depot and Hughes Hardwoods. The two buildings consist of various medium size tenant spaces designed for functional light industrial use.

#### **Property Features**

- Small industrial park
- Private setting
- Designed specifically for the small industrial user
- 12x14 roll-up doors
- Excellent freeway access
- Private restrooms