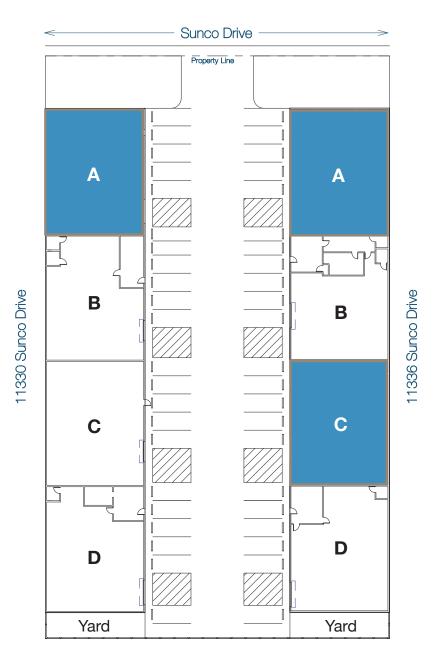

# Sunco Drive Rancho Cordova, CA

| Available Units             | Total SF  | Warehouse | Office    | Monthly Rent   |
|-----------------------------|-----------|-----------|-----------|----------------|
| 11330 Sunco Drive, Suite A  | ±3,150 SF | ±1,375 SF | ±1,775 SF | \$2,530.°° NNN |
| 11336 Sunco Drive, Suite A  | ±3,150 SF | ±1,320 SF | ±1,830 SF | \$2,680.°° NNN |
| 11336 Sunco Drive, Suite C* | ±3,150 SF | ±2,510 SF | ±640 SF   | \$2,205.°° NNN |

### **11330 Sunco Drive, Rancho Cordova** Suite A $\pm 3,150$ SF

### **11336 Sunco Drive, Rancho Cordova** Suite A $\pm 3,150$ SF

### **11336 Sunco Drive, Rancho Cordova** Suite C ±3,150 SF