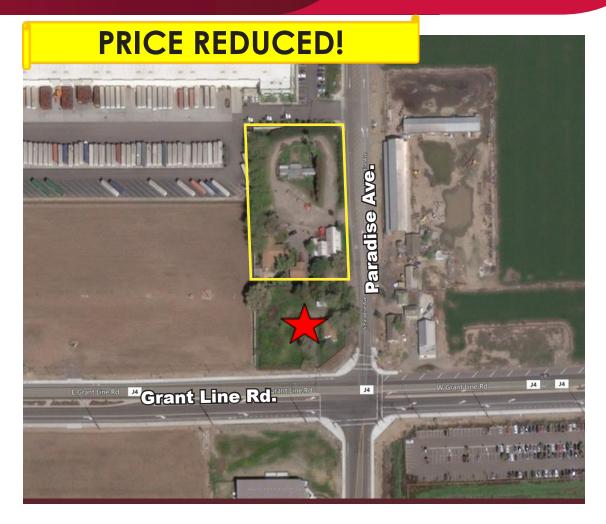

## INDUSTRIAL LAND-1.62±AC FOR SALE 2341 E. GRANT LINE ROAD, TRACY, CA

PARCEL SIZE: 1.62± AC

**ZONING:** M-1 (Light Industrial, City of Tracy)

**UTILITIES:** Electric- PG & E

Water- On-site well Sewer- On-site septic

## **FEATURES:**

- Located at northwest quadrant of Paradise/Grant Line
- 2± miles from I-205
- Two (2) houses and a barn; houses may be able to be converted to dispatch offices
- Within the Tracy Northeast Industrial Area (NEI)
- City services available in Paradise Road
- Rectangular lot with Paradise Road frontage
- Adjacent 0.9± acres also available (separate ownership)

Jim Martin, SIOR

BRE #01214270 jmartin@lee-associates.com D 209.983.4088 C 925.352.6948

SALE PRICE: \$975,000 \$895,000

All information furnished regarding property for sale, rental or financing is from sources deemed reliable, but no warranty or representation is made to the accuracy thereof and same is submitted to errors, omissions, change of price, rental or other conditions prior to sale, lease or financing or withdrawal without notice. No liability of any kind is to be imposed on the broker herein.