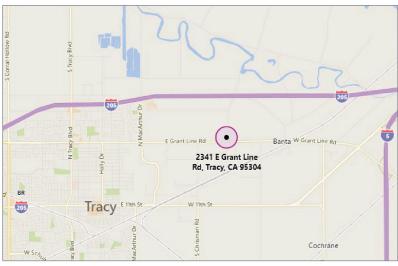

## INDUSTRIAL LAND-1.62±AC FOR SALE 2341 E. GRANT LINE ROAD, TRACY, CA

PARCEL SIZE: 1.62± AC

**ZONING:** M-1 (Light Industrial, City of Tracy)

**UTILITIES:** Electric- PG & E

Water- On-site well Sewer- On-site septic