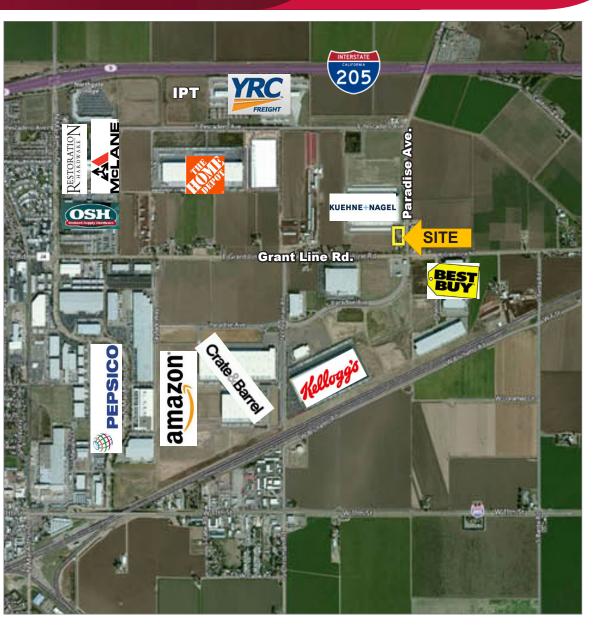

## **FEATURES:**

- Located at northwest quadrant of Paradise/Grant Line
- 2± miles from I-205
- Two (2) houses and a barn; houses may be able to be converted to dispatch offices
- Within the Tracy Northeast Industrial Area (NEI)
- City services available in Paradise Road
- Rectangular lot with Paradise Road frontage
- Adjacent 0.9± acres also available (separate ownership)