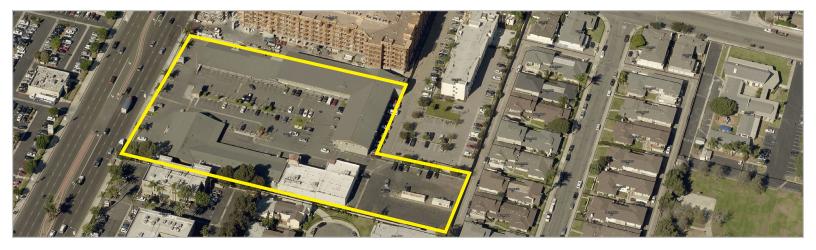

## **18582 BEACH BOULEVARD**

HUNTINGTON BEACH | CALIFORNIA, 92648

#### **PROPERTY FEATURES:**

- HB Town & Country Shopping Center
- Retail and Office Suites Available
- · Prime Beach Blvd Location
- Minutes Away From 405 Freeway

- Centrally Located in Huntington Beach
- Within Walking Distance to Five Points Shopping Center
- Plentiful Parking
- Competitive Lease Rates