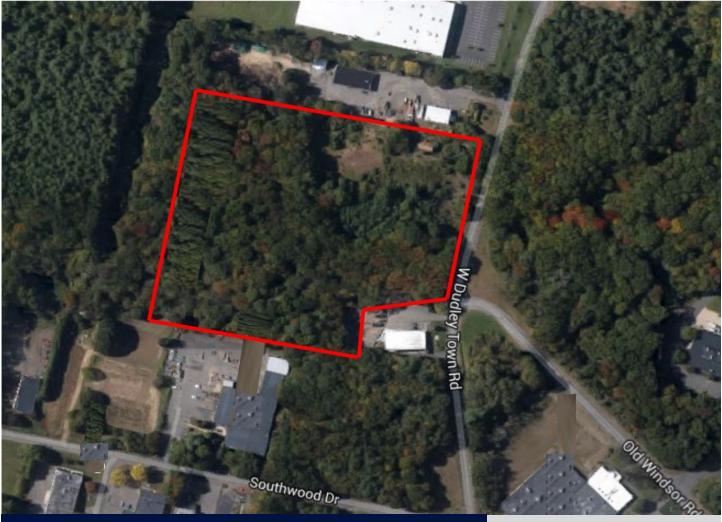

# 43 WEST DUDLEY TOWN ROAD BLOOMFIELD, CT 06002

## 2.75 DEVELOPABLE ACRES (11.7 TOTAL)

Sentry Commercial is pleased to offer 43 West Dudley Town Road, Bloomfield for sale.

- Full utilties in street
- Level topography
- Located at the end of Old Windsor Road
- I-2 zone Restricted Industry

## LAND

Acres: 11.7 Total Frontage: 444' Zoning: I-2 Topography: Flat Impervious Coverage: 22%