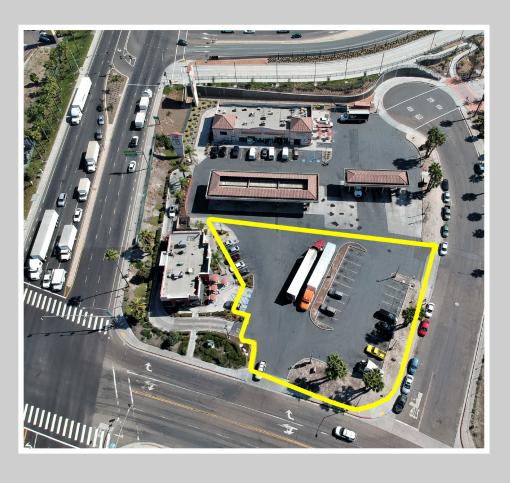

#### PROPERTY HIGHLIGHTS

- Incredbible Location- Less than 2 minutes from the brand new Otay Border Crossing
- · Join strong co-tenancy with Jack in the Box and 76 Gas
- One block off freeway SR-905
- Potentioal to combine with neighboring parcels for additional scale
- Flat parcel
- Rare opportunity to be located in fast growing traffic area
- · Located right off the freeway with Monument Signage visible off the 905

LEASE RATE NEGOTIABLE

LAND SIZE 27,007 SF

PROPERTY TYPE LAND

ZONING
IL 3-1 LIGHT INDUSTRIAL ZONE

APN 646-180-48-00