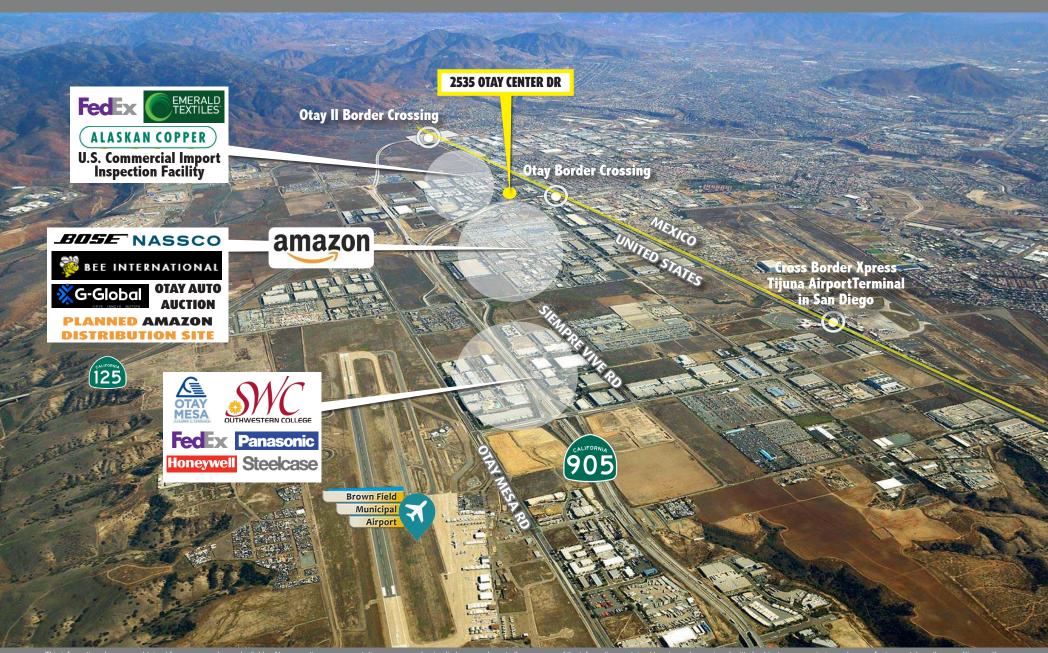

### **PROPERTY DESCRIPTION**

This is an amazing opportunity to take advantage of the new Otay Border Crossing. The new project will inject a tremendous amount of traffic and energy into this corridor. Join a high traffic center with a strong tenant mix!

### **LOCATION DESCRIPTION**

The Otay Mesa Community planning area is a dynamic and rapidly developing area of the City of San Diego. The area is bounded by the Otay River Valley and the City of Chula Vista on the north, the International Border on the south, Interstate 805 on the west, and the County of San Diego on the east.