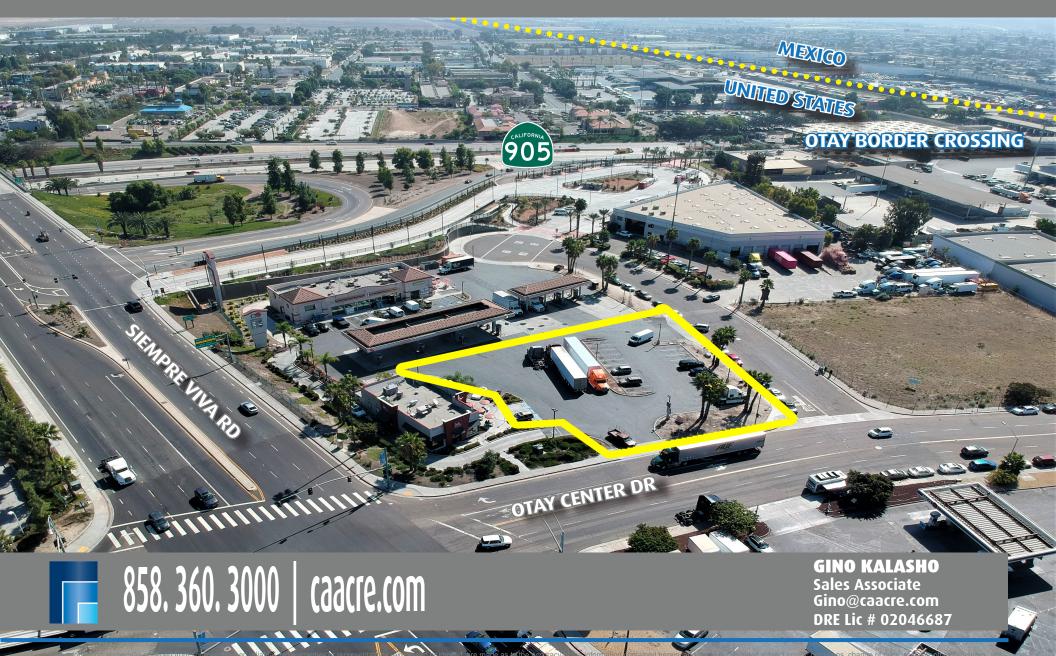

2535 OTAY CENTER DRIVE, SAN DIEGO CA 92154

#### PROPERTY HIGHLIGHTS

- Incredbible Location- Less than 2 minutes from the brand new Otay Border Crossing
- · Join strong co-tenancy with Jack in the Box and 76 Gas
- One block off freeway SR-905
- Potentioal to combine with neighboring parcels for additional scale
- Flat parcel
- Rare opportunity to be located in fast growing traffic area
- · Located right off the freeway with Monument Signage visible off the 905

### **PROPERTY DESCRIPTION**

This is an amazing opportunity to take advantage of the new Otay Border Crossing. The new project will inject a tremendous amount of traffic and energy into this corridor. Join a high traffic center with a strong tenant mix!