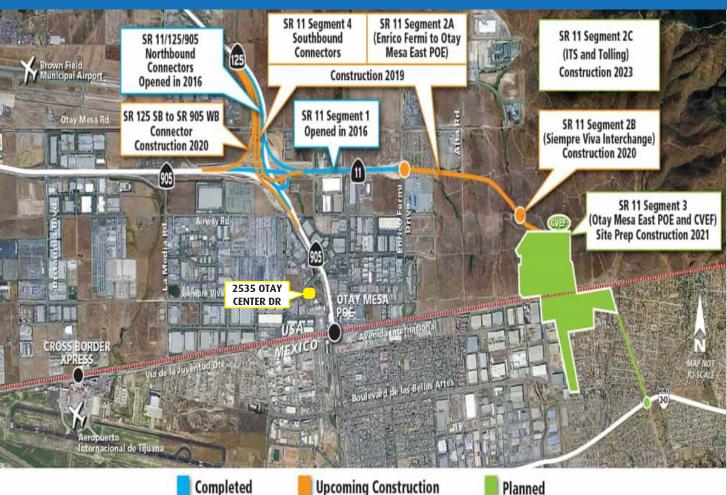

### **LOCATION DESCRIPTION**

The Otay Mesa Community planning area is a dynamic and rapidly developing area of the City of San Diego. The area is bounded by the Otay River Valley and the City of Chula Vista on the north, the International Border on the south, Interstate 805 on the west, and the County of San Diego on the east.

As seen on the map, the new freeways and connectors that have been completed in 2019, with more construction continuing into 2020, is creating a traffic hub in the area. The new Border Crossing is a focus in Otay Mesa. Phase 2 and 3 (noted in orange and green on the map are expecting completion in 2019-20.