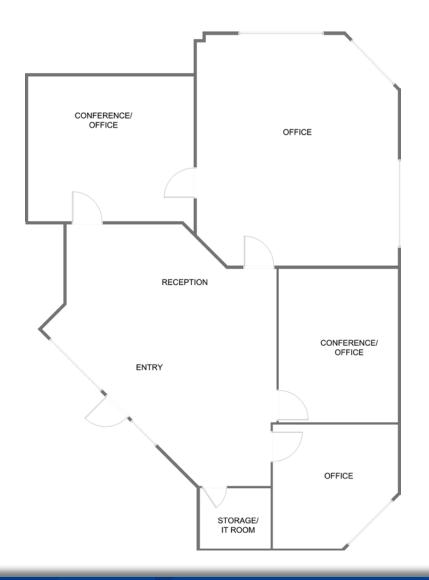

7502 E Pinnacle Peak Rd, Suite B-118 • Scottsdale, AZ 85255

Professionally managed office condominium with excellent mix of medical and professional uses.

- Close to local restaurants and amenities on Pinnacle Peak Rd
- High-end built out
- First floor end cap suite with glass wall conference room, three private offices, and kitchenette
- Glass door entry from lush courtyard with end cap

### Suite Details:

- 1,260 SF
- Built in 1999
- 3 Offices
- Reception Area

- Conference Room
- Break Area
- 2 Covered Parking Stalls

For More Information, Please Contact: Craig Trbovich
D: 480.522.2799
M: 602.549.4676
ctrbovich@cpiaz.com