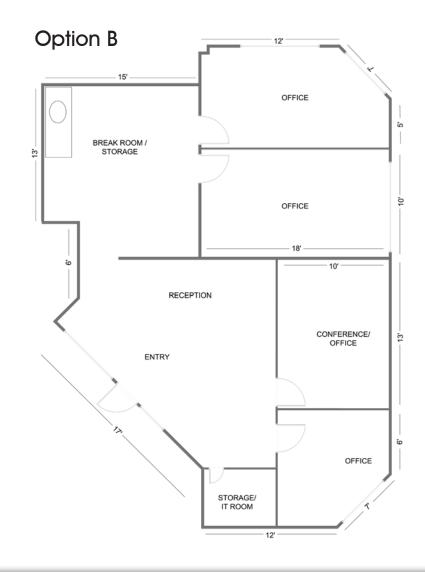

### Suite Details:

- 1,260 SF
- Built in 1999
- 3 Offices
- Reception Area

- Conference Room
- Break Area
- 2 Covered Parking Stalls

For More Information, Please Contact: Craig Trbovich
D: 480.522.2799
M: 602.549.4676
ctrbovich@cpiaz.com