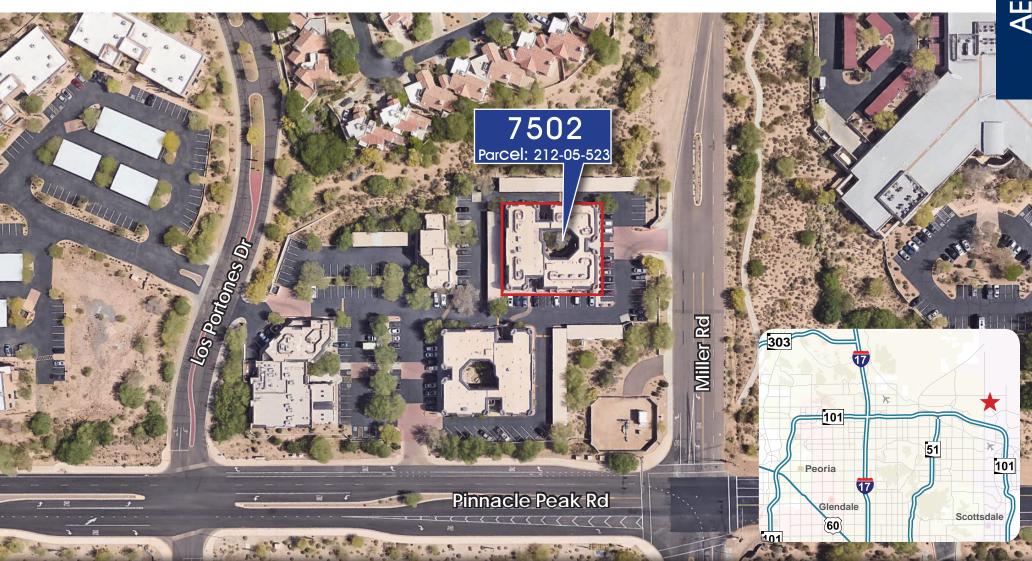

7502 E Pinnacle Peak Rd, Suite B-118 • Scottsdale, AZ 85255

Professionally managed office condominium with excellent mix of medical and professional uses.

- Close to local restaurants and amenities on Pinnacle Peak Rd
- High-end built out
- First floor end cap suite with glass wall conference room, three private offices, and kitchenette
- Glass door entry from lush courtyard with end cap

### COMMERCIAL PROPERTIES INC.

Locally Owned. Globally Connected. International

Asking Price: \$225,000

(\$179 PSF)

7502 E Pinnacle Peak Rd, Suite B-118 • Scottsdale, AZ 85255