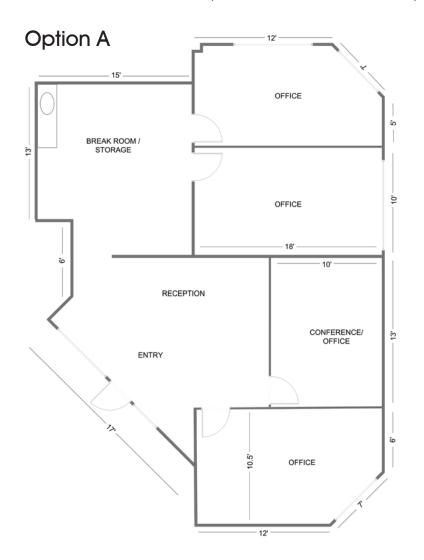

### Suite Details:

- 1,260 SF
- Built in 1999
- 3 Offices
- Reception Area

- Conference Room
- Break Area
- 2 Covered Parking Stalls

For More Information, Please Contact: Craig Trbovich
D: 480.522.2799
M: 602.549.4676
ctrbovich@cpiaz.com