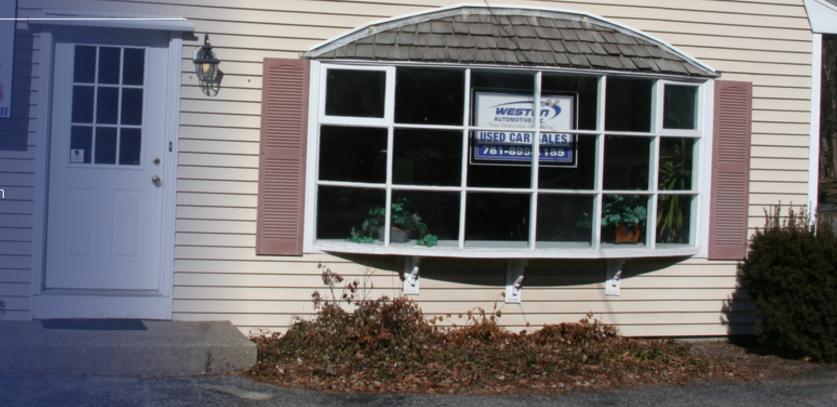

# Property Summary

| OFFERING SUMMARY |            | PROPERTY OVERVIEW                                                                                                                                                                                                                                               |
|------------------|------------|-----------------------------------------------------------------------------------------------------------------------------------------------------------------------------------------------------------------------------------------------------------------|
| Available SF:    | 850 SF     | SVN Parsons Commercial Group is pleased to announce 850 SF of office space on lower Main Street in Hudson, MA. The space was formerly occupied by Weston Automotive. The space is located in a popular area, near many amenities and other thriving businesses. |
| Lease Rate:      | Negotiable | PROPERTY HIGHLIGHTS                                                                                                                                                                                                                                             |
|                  |            | Main Street signage available                                                                                                                                                                                                                                   |
|                  |            | 1-10 Parking Spaces                                                                                                                                                                                                                                             |
| Lot Size:        | 0.55 Acres | Open floorplan                                                                                                                                                                                                                                                  |
|                  |            | Just 2 miles to I-290 and I-495                                                                                                                                                                                                                                 |
|                  |            | Nearby businesses include: H&R Block, St. Mary's Credit Union, RE/Max Results Realty and more                                                                                                                                                                   |
| Building Size:   | 850 SF     | • 1 mile to Downtown restaurants such as Rail Trail Flatbread Co, The Horseshoe Pub, Vic's Diner, TC Landos and more!                                                                                                                                           |