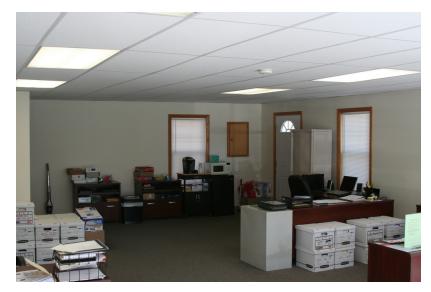

|
|                  |            | Nearby businesses include: H&R Block, St. Mary's Credit Union, RE/Max Results Realty and more                                                                                                                                                                   |
| Building Size:   | 850 SF     | • 1 mile to Downtown restaurants such as Rail Trail Flatbread Co, The Horseshoe Pub, Vic's Diner, TC Landos and more!                                                                                                                                           |

### 442 MAIN STREET HUDSON, MA 01749

## SVN | Parsons Commercial Group - Boston | Page 2

# Additional Photos









### 442 MAIN STREET HUDSON, MA 01749

## SVN | Parsons Commercial Group - Boston | Page 3

# Location Maps



#### 442 MAIN STREET HUDSON, MA 01749

### SVN | Parsons Commercial Group - Boston | Page 4

# Demographics Map



| POPULATION          | 1 MILE                 | 5 MILES               | 10 MILES                  |
|---------------------|------------------------|-----------------------|---------------------------|
| Total population    | 4,253                  | 83,735                | 254,482                   |
| Median age          | 40.1                   | 39.9                  | 40.5                      |
| Median age (Male)   | 38.1                   | 39.3                  | 39.9                      |
| Median age (Female) | 41.7                   | 41.0