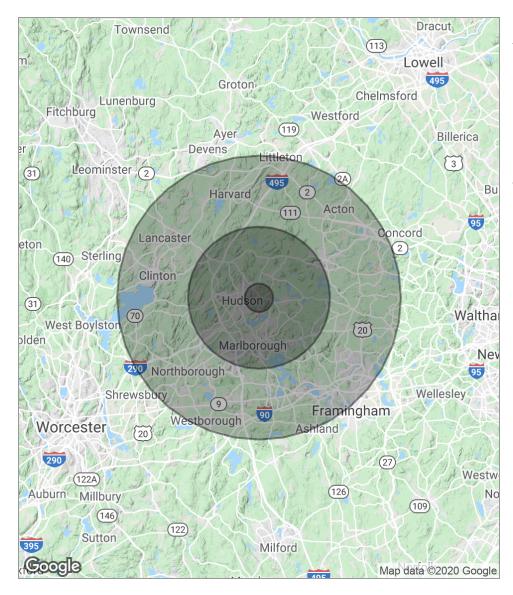

|
| Building Size:   | 850 SF     | • 1 mile to Downtown restaurants such as Rail Trail Flatbread Co, The Horseshoe Pub, Vic's Diner, TC Landos and more!                                                                                                                                           |

### 442 MAIN STREET HUDSON, MA 01749

## SVN | Parsons Commercial Group - Boston | Page 2

# Additional Photos









### 442 MAIN STREET HUDSON, MA 01749

## SVN | Parsons Commercial Group - Boston | Page 3

# Location Maps



#### 442 MAIN STREET HUDSON, MA 01749

### SVN | Parsons Commercial Group - Boston | Page 4

# Demographics Map



| POPULATION          | 1 MILE                 | 5 MILES               | 10 MILES                  |
|---------------------|------------------------|-----------------------|---------------------------|
| Total population    | 4,253                  | 83,735                | 254,482                   |
| Median age          | 40.1                   | 39.9                  | 40.5                      |
| Median age (Male)   | 38.1                   | 39.3                  | 39.9                      |
| Median age (Female) | 41.7                   | 41.0                  | 41.3                      |
|                     |                        |                       |                           |
| HOUSEHOLDS & INCOME | 1 MILE                 | 5 MILES               | 10 MILES