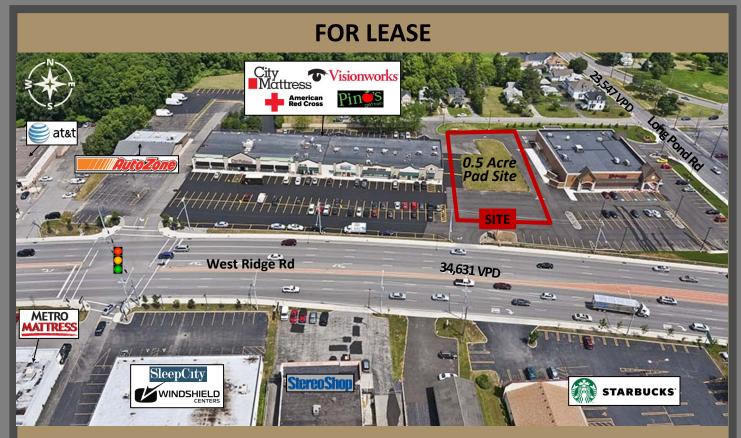

#### **PROPERTY HIGHLIGHTS:**

- Available Space:
  - 1) Pad Site: 0.50 acres situated between center and former Walgreens
  - 2) End Cap: Up to 6,000 SF of new space can be constructed off the existing center
  - 3) Rear Lower Level Office/Retail: Up to 2,000 SF
- Highly visible plaza in the center of Greece's retail corridor
- Serviced by traffic light
- Street retail or rear lower level office space
- NW corner of West Ridge Road & Long Pond Road
- Just 1 mile west of I-390