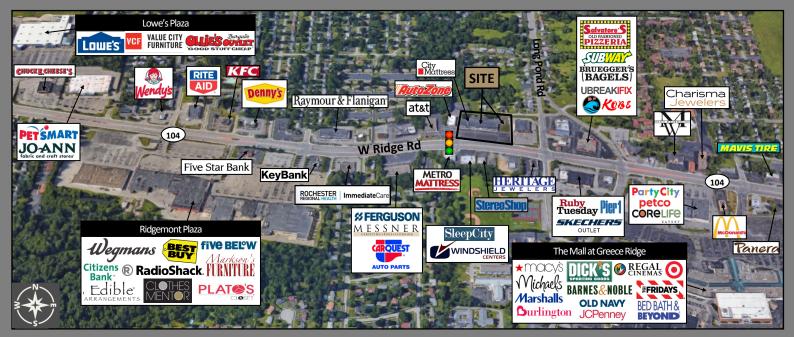

#### **PROPERTY HIGHLIGHTS:**

- Available Space:
  - 1) Pad Site: 0.50 acres situated between center and former Walgreens
  - 2) End Cap: Up to 6,000 SF of new space can be constructed off the existing center
  - 3) Rear Lower Level Office/Retail: Up to 2,000 SF
- Highly visible plaza in the center of Greece's retail corridor
- Serviced by traffic light
- Street retail or rear lower level office space
- NW corner of West Ridge Road & Long Pond Road
- Just 1 mile west of I-390