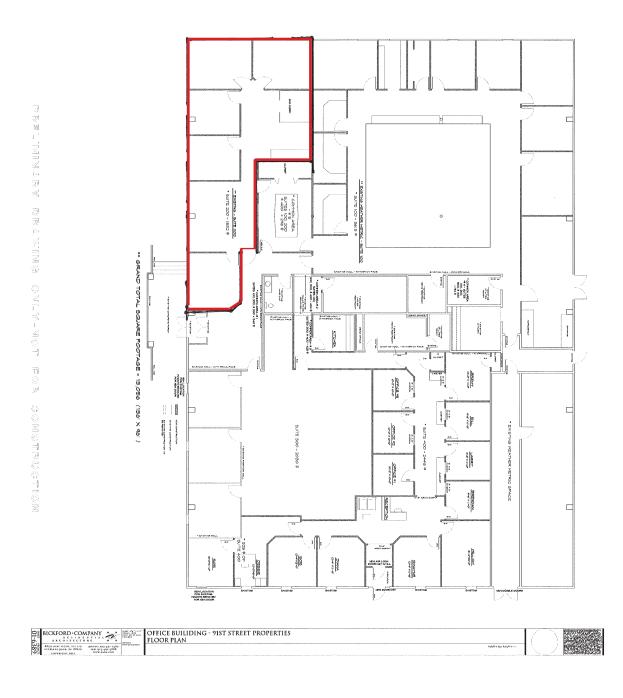

# FLOOR PLANS

Jim Thome

Office: (913) 851-7300 Mobile (913) 548-7800 Email: jimthome@reececommercial.com

### HIGHLIGHTS

- >> 1,550 SF Office Space
- >> 5 Offices with Two Open Areas
- >> Access to Shared Kitchen
- **Fiber Internet Available**