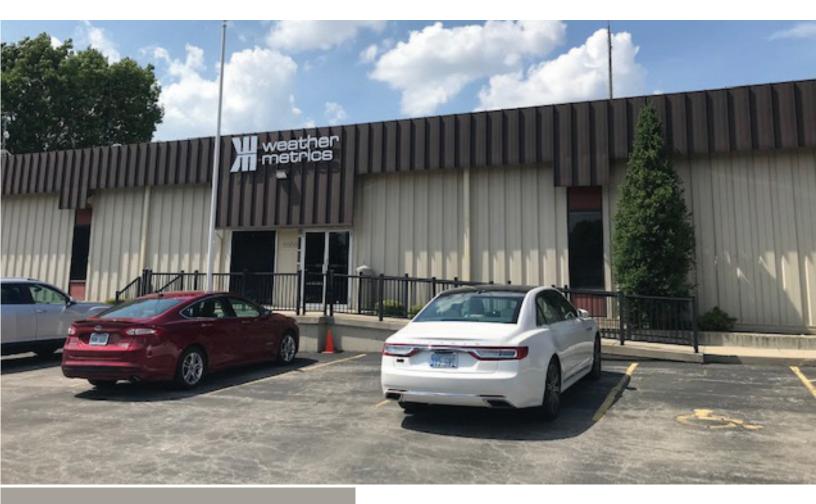

### 11100 W 91ST ST OVERLAND PARK, KS 66214

### HIGHLIGHTS

- >> 1,550 SF Office Space
- >> 5 Offices with Two Open Areas
- >> Access to Shared Kitchen
- **Fiber Internet Available**

## FOR LEASE \$15 FULL SERVICE GROSS