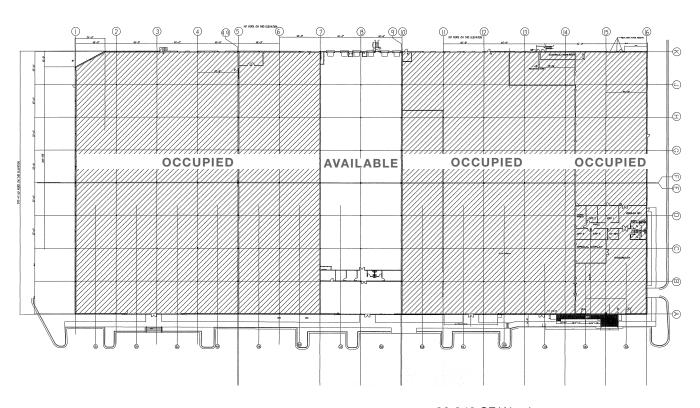

#### **BUILDING FLOOR PLAN**

22,843 SF Warehouse

4,700 SF Office

27,543 SF Total

naibg.com

Information is deemed from reliable sources. No warranty is made as to its accuracy.

For Lease

27,543 SF
Industrial
Space Available