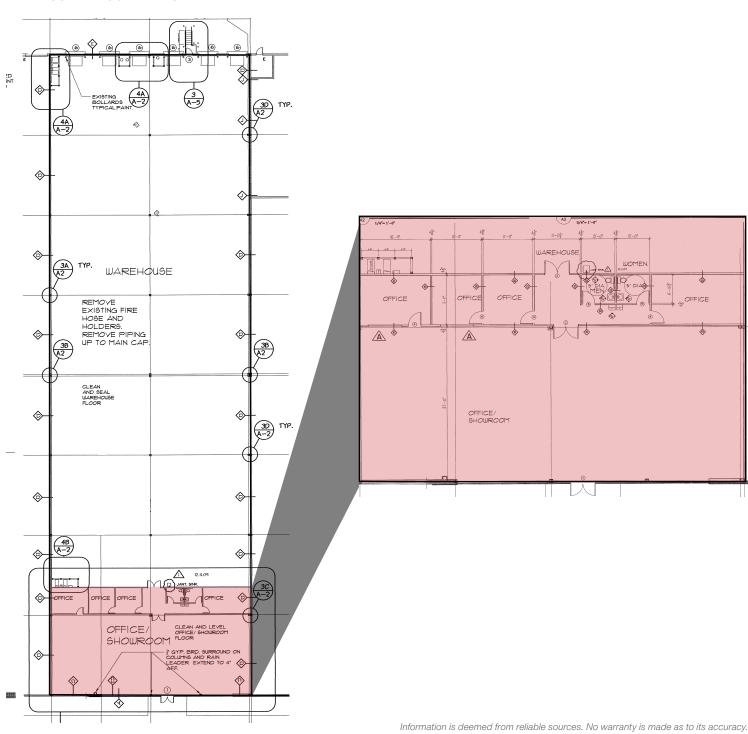

ts

42' x 37' Column Spacing

6 Dock-High Doors

1/1,000 SF Parking Ratio

480/277 Volt, 600 Amp Power

Fully Sprinklered

Frontage and signage on Jimmy

Carter Boulevard

Available 9/1/2020

Information is deemed from reliable sources. No warranty is made as to its accuracy.

# **BROKER** Information

## Nathan Anderson

404 812 4020 nanderson@naibg.com

## Darren Butler

404 812 4021 dbutler@naibg.com 5555 Glenridge Connector, Suite 1100 Atlanta, GA 30342 404 812 4000

naibg.com



For Lease
27,543 SF
Industrial
Space Available

#### **BUILDING FLOOR PLAN**



22,843 SF Warehouse

4,700 SF Office

27,543 SF Total

naibg.com

Information is deemed from reliable sources. No warranty is made as to its accuracy.



For Lease

27,543 SF
Industrial
Space Available

#### **SUITE FLOOR PLANS**



## **BROKER** Information

Nathan Anderson 404 812 4020 nanderson@naibg.com

Darren Butler 404 812 4021

dbutler@naibg.com

5555 Glenridge Connector, Suite 1100 Atlanta, GA 30342 404 812 4000