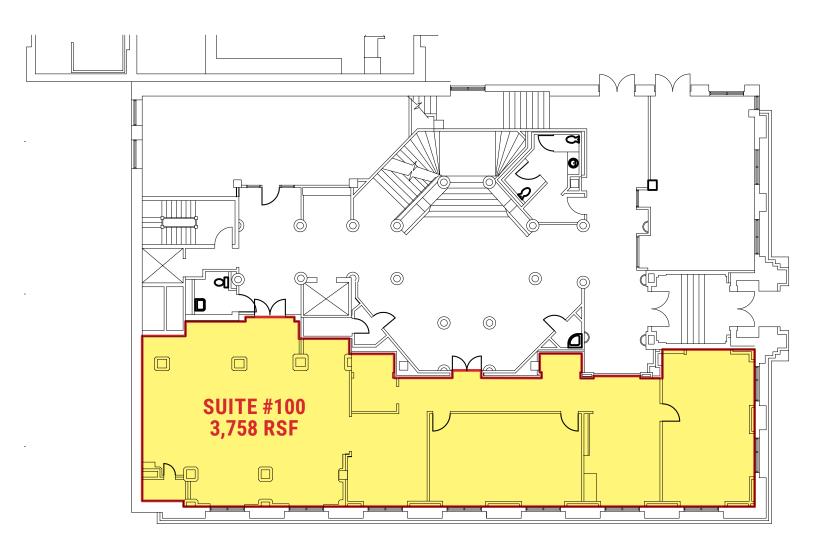

#### 32 EAST EXCHANGE PLACE

Salt Lake City, Utah 84111





# \$28.00/RSF FULL SERVICE

# FOR LEASE

## **PROPERTY** FEATURES

- 3,758 RSF to 42,522 RSF Contiguous Available
- Possibility to Lease Smoke Stack Signage for a Tenant that leases 4th, 5th and 6th floor. – Subject to <u>City Approval</u>
- Direct Access to TRAX
- Meeting Event Space for 8-350 People Contact: info@commercialclubslc.com
- Square Feet To Be Verified

FOR MORE INFORMATION CONTACT

**DEREK SAWAYA** 801.746.4730 derek.sawaya@ngkf.com CASEY MILLS, CCIM 801.578.5556 casey.mills@ngkf.com COLLIN PERKINS, MBA 801.578.5575 collin.perkins@ngkf.com



#### 32 EAST EXCHANGE PLACE

Salt Lake City, Utah 84111









# **FIRST** FLOOR



## **SECOND** FLOOR

8,913 RSF



## THIRD FLOOR

6,160 RSF





#### **FOURTH** FLOOR

8,412 RSF - 10'7" inches slab to ceiling (excluding structural beams)



# FIFTH FLOOR

8,415 RSF – 10'7" inches slab to ceiling (excluding structural beams)



# **SIXTH** FLOOR

6,864 RSF - 12'4" inches slab to ceiling (excluding structural beams)





#### **PARKING OPTIONS**

Rates stated per month except where indicated

- Exchange Place (45 E. Broadway)
  Unreserved \$100 / Reserved \$135
- 224 South State
  Unreserved \$105
  Reserved \$140 +\$20 Keycard
- 4th South Lot \$8 Daily Rate
- Wells Fargo Center
  Unreserved \$110 / Reserved \$160
- Ken Garff Building
  Daily \$14 / Unreserved \$85
- Walker Center
  Unreserved \$105 / Daily \$15
- Salt Palace \$12-14 Daily

#### **32 EAST EXCHANGE PLA