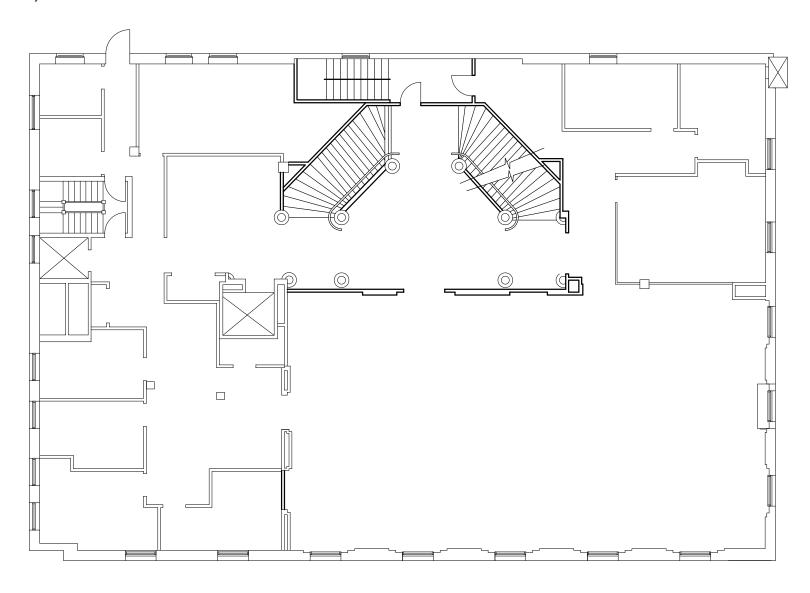

#### 32 EAST EXCHANGE PLACE

Salt Lake City, Utah 84111





# \$28.00/RSF FULL SERVICE

# FOR LEASE

## **PROPERTY** FEATURES

- 3,758 RSF to 42,522 RSF Contiguous Available
- Possibility to Lease Smoke Stack Signage for a Tenant that leases 4th, 5th and 6th floor. – Subject to <u>City Approval</u>
- Direct Access to TRAX
- Meeting Event Space for 8-350 People Contact: info@commercialclubslc.com
- Square Feet To Be Verified

FOR MORE INFORMATION CONTACT

**DEREK SAWAYA** 801.746.4730 derek.sawaya@ngkf.com CASEY MILLS, CCIM 801.578.5556 casey.mills@ngkf.com COLLIN PERKINS, MBA 801.578.5575 collin.perkins@ngkf.com



#### 32 EAST EXCHANGE PLACE

Salt Lake City, Utah 84111









# **FIRST** FLOOR



## **SECOND** FLOOR

8,913 RSF



## THIRD FLOOR

6,160 RSF





#### **FOURTH** FLOOR

8,412 RSF - 10'7" inches slab to ceiling (excluding structural beams)



# FIFTH FLOOR

8,415 RSF – 10'7" inches slab to ceiling (excluding structural beams)



# **SIXTH** FLOOR

6,864 RSF - 12'4" inches slab to ceiling (excluding structural beams)





#### **PARKING OPTIONS**

Rates stated per month except where indicated

- Exchange Place (45 E. Broadway)
  Unreserved \$100 / Reserved \$135
- 224 South State
  Unreserved \$105
  Reserved \$140 +\$20 Keycard
- 4th South Lot \$8 Daily Rate
- Wells Fargo Center
  Unreserved \$110 / Reserved \$160
- Ken Garff Building
  Daily \$14 / Unreserved \$85
- Walker Center
  Unreserved \$105 / Daily \$15
- Salt Palace \$12-14 Daily

#### **32 EAST EXCHANGE PLACE**

Salt Lake City, Utah 84111