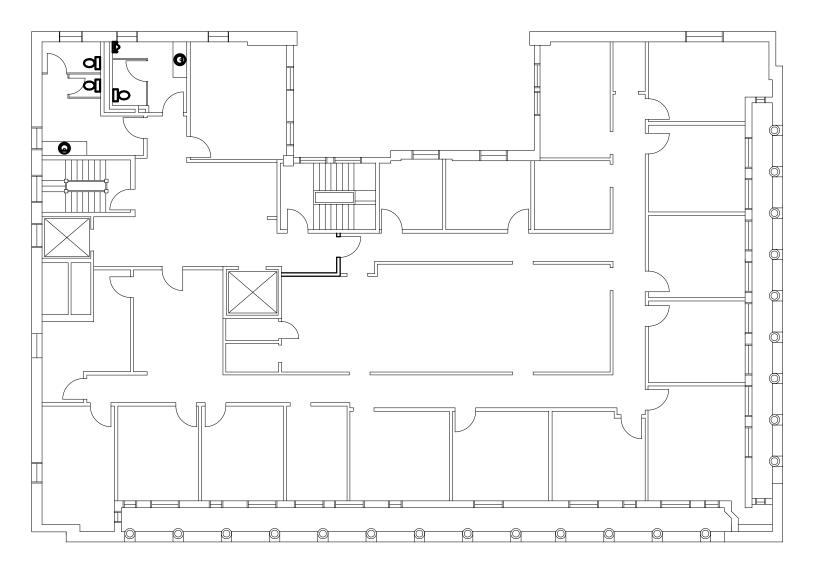

#### **FOURTH** FLOOR

8,412 RSF - 10'7" inches slab to ceiling (excluding structural beams)