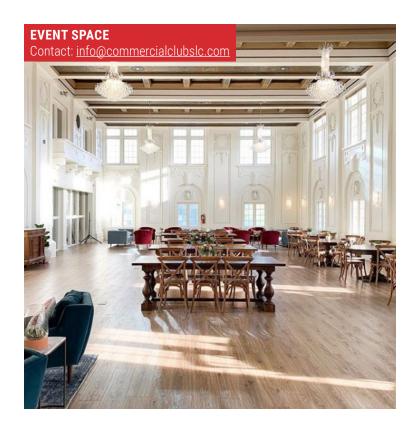

## **PROPERTY** FEATURES

- 3,758 RSF to 42,522 RSF Contiguous Available
- Possibility to Lease Smoke Stack Signage for a Tenant that leases 4th, 5th and 6th floor. – Subject to <u>City Approval</u>
- Direct Access to TRAX
- Meeting Event Space for 8-350 People Contact: info@commercialclubslc.com
- Square Feet To Be Verified