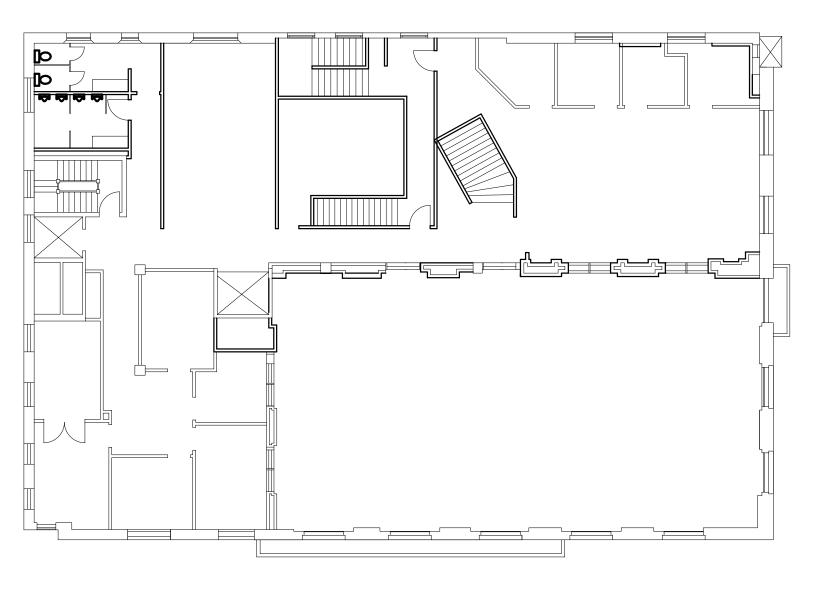

#### 32 EAST EXCHANGE PLACE

Salt Lake City, Utah 84111





# \$28.00/RSF FULL SERVICE

# FOR LEASE

## **PROPERTY** FEATURES

- 3,758 RSF to 42,522 RSF Contiguous Available
- Possibility to Lease Smoke Stack Signage for a Tenant that leases 4th, 5th and 6th floor. – Subject to <u>City Approval</u>
- Direct Access to TRAX
- Meeting Event Space for 8-350 People Contact: info@commercialclubslc.com
- Square Feet To Be Verified

FOR MORE INFORMATION CONTACT

**DEREK SAWAYA** 801.746.4730 derek.sawaya@ngkf.com CASEY MILLS, CCIM 801.578.5556 casey.mills@ngkf.com COLLIN PERKINS, MBA 801.578.5575 collin.perkins@ngkf.com



#### 32 EAST EXCHANGE PLACE

Salt Lake City, Utah 84111









# **FIRST** FLOOR



## **SECOND** FLOOR

8,913 RSF



## THIRD FLOOR

6,160 RSF





#### **FOURTH** FLOOR

8,412 RSF - 10'7" inches slab to ceiling (excluding structural beams)



# FIFTH FLOOR

8,415 RSF – 10'7" inches slab to ceiling (excluding structural beams)



# **SIXTH** FLOOR

6,864 RSF - 12'4" inches slab to ceiling (excluding structural beams)





#### **PARKING OPTIONS**

Rates stated per month except where indicated

- Exchange Place (45 E. Broadway)
  Unreserved \$100 / Reserved \$135
- 224 South State
  Unreserved \$105
  Reserved \$140 +\$20 Keycard
- 4th South Lot \$8 Daily Rate
- Wells Fargo Center
  Unreserved \$110 / Reserved \$160
- Ken Garff Building
  Daily \$14 / Unreserved \$85
- Walker Center
  Unreserved \$105 / Daily \$15
- Salt Palace \$12-14 Daily

#### **32 EAST EXCHANGE PLACE**

Salt Lake City, Utah 84111