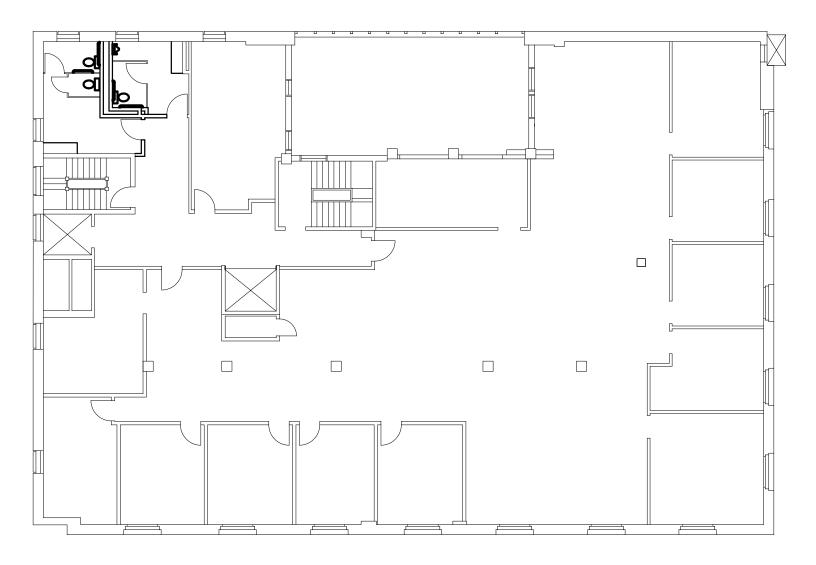

tiguous Available
- Possibility to Lease Smoke Stack Signage for a Tenant that leases 4th, 5th and 6th floor. – Subject to <u>City Approval</u>
- Direct Access to TRAX
- Meeting Event Space for 8-350 People Contact: info@commercialclubslc.com
- Square Feet To Be Verified

FOR MORE INFORMATION CONTACT

**DEREK SAWAYA** 801.746.4730 derek.sawaya@ngkf.com CASEY MILLS, CCIM 801.578.5556 casey.mills@ngkf.com COLLIN PERKINS, MBA 801.578.5575 collin.perkins@ngkf.com



#### 32 EAST EXCHANGE PLACE

Salt Lake City, Utah 84111









# **FIRST** FLOOR



## **SECOND** FLOOR

8,913 RSF



## THIRD FLOOR

6,160 RSF





#### **FOURTH** FLOOR

8,412 RSF - 10'7" inches slab to ceiling (excluding structural beams)



# FIFTH FLOOR

8,415 RSF – 10'7" inches slab to ceiling (excluding structural beams)



# **SIXTH** FLOOR

6,864 RSF - 12'4" inches slab to ceiling (excluding structural beams)





#### **PARKING OPTIONS**

Rates stated per month except where indicated

- Exchange Place (45 E. Broadway)
  Unreserved \$100 / Reserved \$135
- 224 South State
  Unreserved \$105
  Reserved \$140 +\$20 Keycard
- 4th South Lot \$8 Daily Rate
- Wells Fargo Center
  Unreserved \$110 / Reserved \$160
- Ken Garff Building
  Daily \$14 / Unreserved \$85
- Walker Center
  Unreserved \$105 / Daily \$15
- Salt Palace \$12-14 Daily

#### **32 EAST EXCHANGE PLACE**

Salt Lake City, Utah 84111