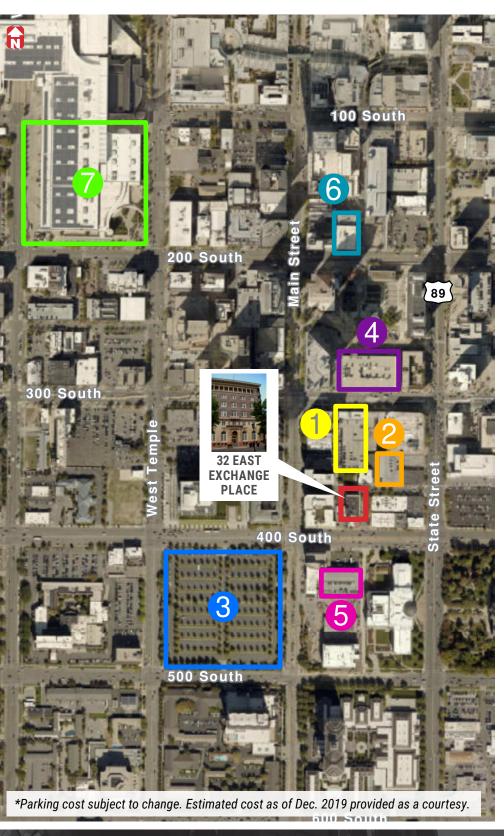

#### **PARKING OPTIONS**

Rates stated per month except where indicated

- Exchange Place (45 E. Broadway)
  Unreserved \$100 / Reserved \$135
- 224 South State
  Unreserved \$105
  Reserved \$140 +\$20 Keycard
- 4th South Lot \$8 Daily Rate
- Wells Fargo Center
  Unreserved \$110 / Reserved \$160
- Ken Garff Building
  Daily \$14 / Unreserved \$85
- Walker Center
  Unreserved \$105 / Daily \$15
- Salt Palace \$12-14 Daily