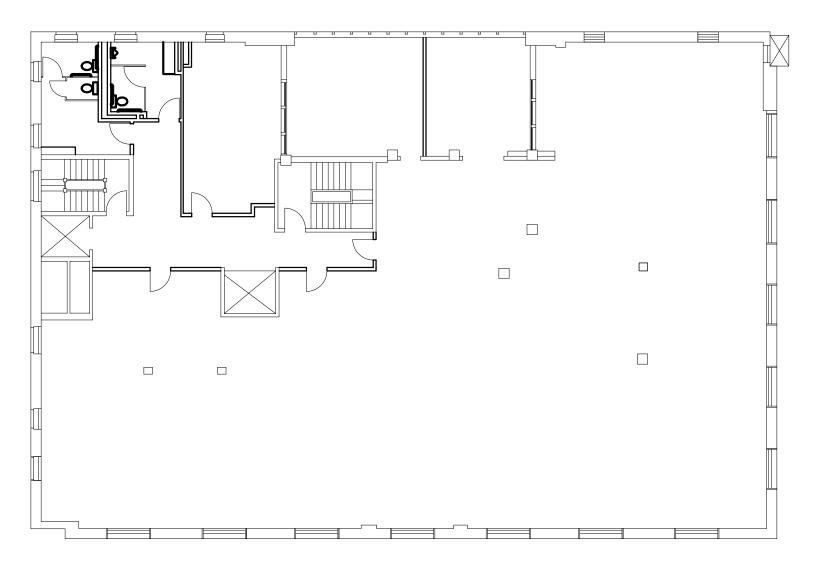

0/RSF FULL SERVICE

# FOR LEASE

## **PROPERTY** FEATURES

- 3,758 RSF to 42,522 RSF Contiguous Available
- Possibility to Lease Smoke Stack Signage for a Tenant that leases 4th, 5th and 6th floor. – Subject to <u>City Approval</u>
- Direct Access to TRAX
- Meeting Event Space for 8-350 People Contact: info@commercialclubslc.com
- Square Feet To Be Verified

FOR MORE INFORMATION CONTACT

**DEREK SAWAYA** 801.746.4730 derek.sawaya@ngkf.com CASEY MILLS, CCIM 801.578.5556 casey.mills@ngkf.com COLLIN PERKINS, MBA 801.578.5575 collin.perkins@ngkf.com



#### 32 EAST EXCHANGE PLACE

Salt Lake City, Utah 84111









# **FIRST** FLOOR



## **SECOND** FLOOR

8,913 RSF



## THIRD FLOOR

6,160 RSF





#### **FOURTH** FLOOR

8,412 RSF - 10'7" inches slab to ceiling (excluding structural beams)



# FIFTH FLOOR

8,415 RSF – 10'7" inches slab to ceiling (excluding structural beams)



# **SIXTH** FLOOR

6,864 RSF - 12'4" inches slab to ceiling (excluding structural beams)





#### **PARKING OPTIONS**

Rates stated per month except where indicated

- Exchange Place (45 E. Broadway)
  Unreserved \$100 / Reserved \$135
- 224 South State
  Unreserved \$105
  Reserved \$140 +\$20 Keycard
- 4th South Lot \$8 Daily Rate
- Wells Fargo Center
  Unreserved \$110 / Reserved \$160
- Ken Garff Building
  Daily \$14 / Unreserved \$85
- Walker Center
  Unreserved \$105 / Daily \$15
- Salt Palace \$12-14 Daily

#### **32 EAST EXCHANGE PLACE**

Salt Lake City, Utah 84111