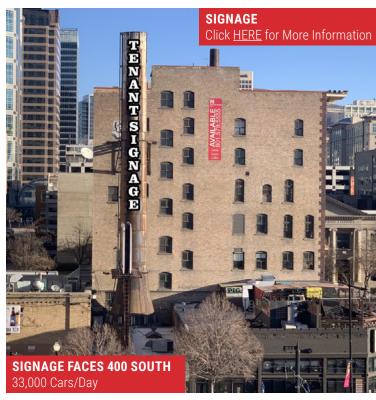

## **PROPERTY** FEATURES

- 3,758 RSF to 42,522 RSF Contiguous Available
- Possibility to Lease Smoke Stack Signage for a Tenant that leases 4th, 5th and 6th floor. – Subject to <u>City Approval</u>
- Direct Access to TRAX
- Meeting Event Space for 8-350 People Contact: info@commercialclubslc.com
- Square Feet To Be Verified