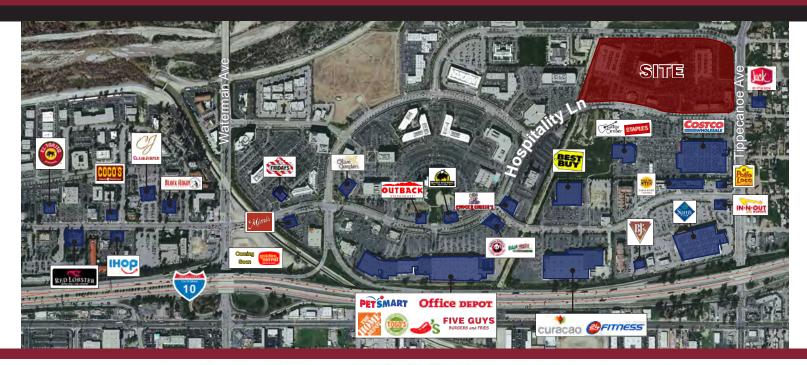

#### **JOIN GREAT TENANTS INCLUDING:**

- Available Retail/Restaurant/Drive-Thru Pads from ±1,700 SF - 9,000 SF
- Great Co-Tenants including Panera Bread, Starbucks, Subway, Chipotle, Jamba Juice, 7-Eleven, Time Warner Cable and DaVita Dialysis
- Located Adjacent to Wells Fargo Regional Office and Across From Busy Costco/Staples Center