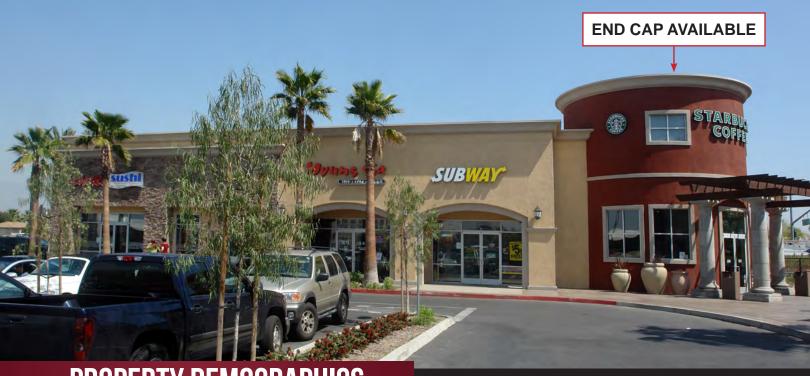

## THE SHOPS AT NORTHPOINTE END CAP WITH PATIO NOW AVAILABLE

#### **JOIN GREAT TENANTS INCLUDING:**

- Available Retail/Restaurant/Drive-Thru Pads from ±1,700 SF - 9,000 SF
- Great Co-Tenants including Panera Bread, Starbucks, Subway, Chipotle, Jamba Juice, 7-Eleven, Time Warner Cable and DaVita Dialysis
- Located Adjacent to Wells Fargo Regional Office and Across From Busy Costco/Staples Center