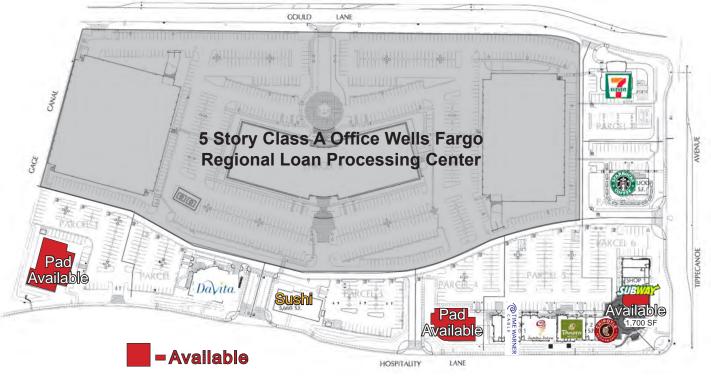

## THE SHOPS AT NORTHPOINTE END CAP WITH PATIO NOW AVAILABLE

#### **JOIN GREAT TENANTS INCLUDING:**

- Available Retail/Restaurant/Drive-Thru Pads from ±1,700 SF - 9,000 SF
- Great Co-Tenants including Panera Bread, Starbucks, Subway, Chipotle, Jamba Juice, 7-Eleven, Time Warner Cable and DaVita Dialysis
- Located Adjacent to Wells Fargo Regional Office and Across From Busy Costco/Staples Center

# THE SHOPS AT NORTHPOINTE END CAP WITH PATIO NOW AVAILABLE

1078 & 1092 E. HOSPITALITY LANE | 1760 S. TIPPECANOE AVE.. SAN BERNARDINO. CA

JEFF STANLEY 951.276.3612

jstanley@lee-associates.com License ID# 01016436