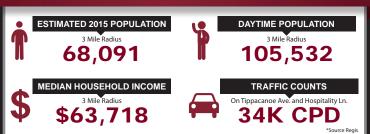

## THE SHOPS AT NORTHPOINTE END CAP WITH PATIO NOW AVAILABLE



### PROPERTY DEMOGRAPHICS





#### **JOIN GREAT TENANTS INCLUDING:**

















- Available Retail/Restaurant/Drive-Thru Pads from ±1,700 SF - 9,000 SF
- Great Co-Tenants including Panera Bread, Starbucks, Subway, Chipotle, Jamba Juice, 7-Eleven, Time Warner Cable and DaVita Dialysis
- Located Adjacent to Wells Fargo Regional Office and Across From Busy Costco/Staples Center



#### **JEFF STANLEY** 951.276.3612

jstanley@lee-associates.com License ID# 01016436



# THE SHOPS AT NORTHPOINTE END CAP WITH PATIO NOW AVAILABLE

1078 & 1092 E. HOSPITALITY LANE | 1760 S. TIPPECANOE AVE.. SAN BERNARDINO. CA







JEFF STANLEY 951.276.3612

jstanley@lee-associates.com License ID# 01016436