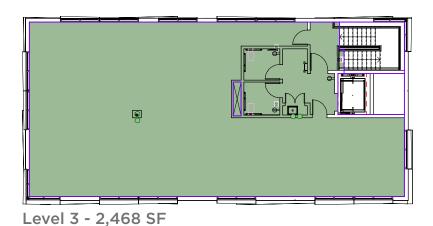

## **Property Highlights**

- First Floor Restaurant/Retail
  2,548 SF
  \$32/SF NNN
- Second Floor Office 2,468 SF \$26/SF NNN
- Third Floor Office 2,468 SF \$26/SF NNN

# 1775 Prospector Avenue

Park City, Utah

Level 1 - 2,548 SF

Level 2 - 2,468 SF

Katie Wilking

Director +1 435 640 4964 katie.wilking@cushwake.com 1794 Olympic Parkway, Suite 130 Park City, Utah 84098

Main +1 435 575 5600 Fax +1 435 575 5640