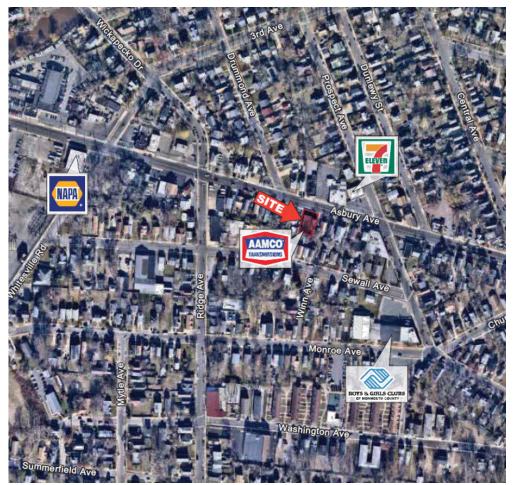

# 1420 Asbury Avenue Asbury Park, NJ 07712

#### **PROPERTY INFO**

- □ Available for Lease or Sale
- Freestanding AAMCO building consisting of 3,400 SF on .12 acres
- Asking sales price: \$650,000
- \$22.00 PSF NNN
- □ Situated in a densely populated residential area
- □ Facility is a "turn key" prestige auto repair center
- Working lift shop
- Neighboring Retailers include: Dollar General, Mattress Firm, Rite Aid, Family Dollar, Wawa





## For Lease or Sale

#### **CLOSE-IN AERIAL**













#### DEMOGRAPHICS

|                             | 1 Mile   | 3 Miles   | 5 Miles   |
|-----------------------------|----------|-----------|-----------|
| Population                  | 22,422   | 75,772    | 137,465   |
| Average Household<br>Income | \$83,737 | \$105,469 | \$111,677 |
| Daytime Population          | 18,812   | 69,767    | 133,006   |



## For Lease or Sale

#### MARKET AERIAL



SITE PLAN

### **Contact Us**

Patti AmecAngelo Vice President +1 732 509 2835 patti.amecangelo@cbre.com



© 2022 CBRE, Inc. All rights reserved. This information has been obtained from sources believed reliable but has not been verified for accuracy or completeness. CBRE, Inc. makes no guarantee, representation or warranty and accepts no responsibility or liability as to the accurac