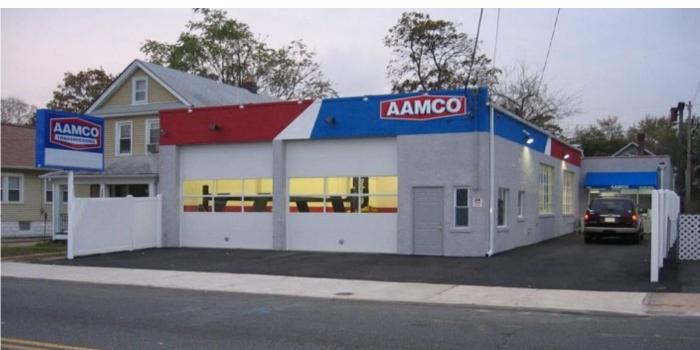

#### **PROPERTY INFO**

- □ Available for Lease or Sale
- Freestanding AAMCO building consisting of 3,400 SF on .12 acres
- Asking sales price: \$650,000
- \$22.00 PSF NNN
- □ Situated in a densely populated residential area
- □ Facility is a "turn key" prestige auto repair center
- Working lift shop
- Neighboring Retailers include: Dollar General, Mattress Firm, Rite Aid, Family Dollar, Wawa

## For Lease or Sale