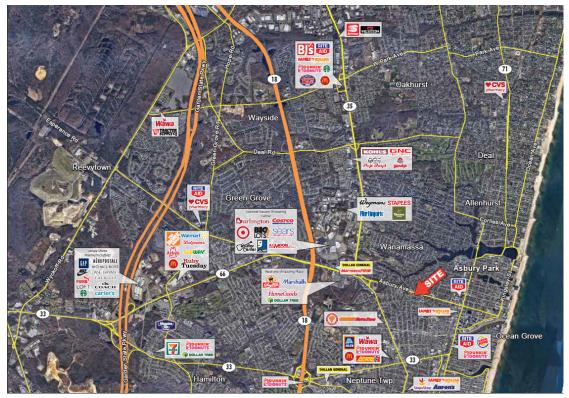

eestanding AAMCO building consisting of 3,400 SF on .12 acres
- Asking sales price: \$650,000
- \$22.00 PSF NNN
- □ Situated in a densely populated residential area
- □ Facility is a "turn key" prestige auto repair center
- Working lift shop
- Neighboring Retailers include: Dollar General, Mattress Firm, Rite Aid, Family Dollar, Wawa





## For Lease or Sale

#### **CLOSE-IN AERIAL**













#### DEMOGRAPHICS

|                             | 1 Mile   | 3 Miles   | 5 Miles   |
|-----------------------------|----------|-----------|-----------|
| Population                  | 22,422   | 75,772    | 137,465   |
| Average Household<br>Income | \$83,737 | \$105,469 | \$111,677 |
| Daytime Population          | 18,812   | 69,767    | 133,006   |



## For Lease or Sale

#### MARKET AERIAL



SITE PLAN

### **Contact Us**

Patti AmecAngelo Vice President +1 732 509 2835 patti.amecangelo@cbre.com



© 2022 CBRE, Inc. All rights reserved. This information has been obtained from sources believed reliable but has not been verified for accuracy or completeness. CBRE, Inc. makes no guarantee, representation or warranty and accepts no responsibility or liability as to the accuracy, completeness, or reliability of the information contained herein. You should conduct a careful, independent investigation of the property and verify all information. Any reliance on this information is solely at your own risk. CBRE and the CBRE logo are service marks of CBRE, Inc. All other marks displayed on this document are the property of their respective owners, and the use of such marks does not imp