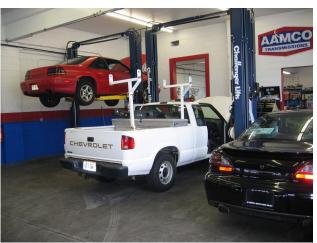

#### **PROPERTY INFO**

- □ Available for Lease or Sale
- Freestanding AAMCO building consisting of 3,400 SF on .12 acres
- Asking sales price: \$650,000
- \$22.00 PSF NNN
- □ Situated in a densely populated residential area
- □ Facility is a "turn key" prestige auto repair center
- Working lift shop
- Neighboring Retailers include: Dollar General, Mattress Firm, Rite Aid, Family Dollar, Wawa