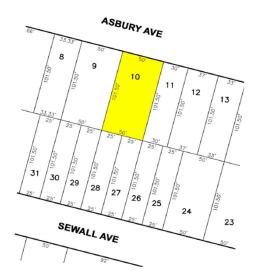

NNN
- □ Situated in a densely populated residential area
- □ Facility is a "turn key" prestige auto repair center
- Working lift shop
- Neighboring Retailers include: Dollar General, Mattress Firm, Rite Aid, Family Dollar, Wawa





## For Lease or Sale

#### **CLOSE-IN AERIAL**













#### DEMOGRAPHICS

|                             | 1 Mile   | 3 Miles   | 5 Miles   |
|-----------------------------|----------|-----------|-----------|
| Population                  | 22,422   | 75,772    | 137,465   |
| Average Household<br>Income | \$83,737 | \$105,469 | \$111,677 |
| Daytime Population          | 18,812   | 69,767    | 133,006   |



## For Lease or Sale

#### MARKET AERIAL



SITE PLAN

### **Contact Us**

Patti AmecAngelo Vice President +1 732 509 2835 patti.amecangelo@cbre.com



© 2022 CBRE, Inc. All rights reserved. This information has been obtained from sources believed reliable but has not been verified for accuracy or completeness. CBRE, Inc. makes no guarantee, representation or warranty and accepts no responsibility or liability as to the accuracy, completeness, or reliability of the information contained herein. You should conduct a careful, independent investigation of the property and verify all information. Any reliance on this information is solely at your own risk. CBRE and the CBRE logo are service marks of CBRE, Inc. All other marks displayed on this document are the property of their respective owners, and the use of such marks does not imply any affiliation with or endorsement of CBRE. Photos herein are the property of their respective owners. U