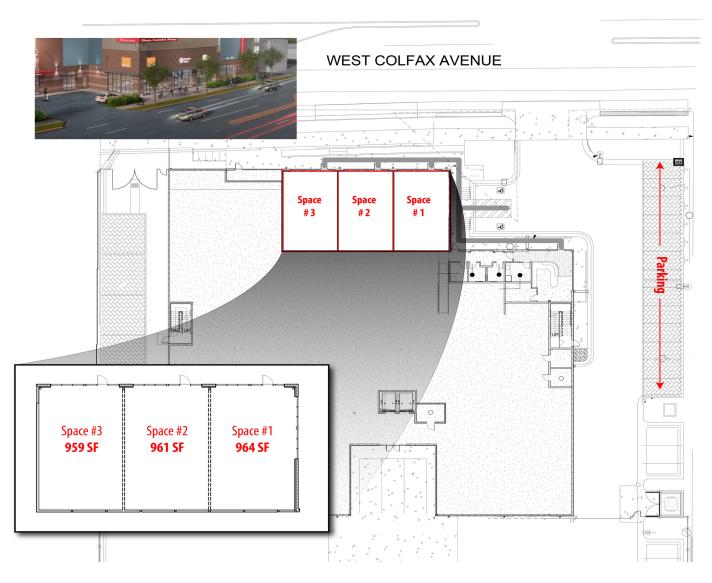

## **PROPERTY INFORMATION**

- 959 2,884 SF Available Ground Floor Retail
- August 2017 Delivery
- Part of +/- 108,000 SF, 860 Unit StorQuest Self Storage
   Project with Direct Frontage and Parking along Colfax
   Ave
- Area Tenants include McDonalds, Walgreen's Starbucks, McDonald Mazda West, Lowe's, Sears, Applebee's, FirstBank, Safeway and many more.
- 30,000 Cars on Colfax and 36,000 cars/day on Kipling