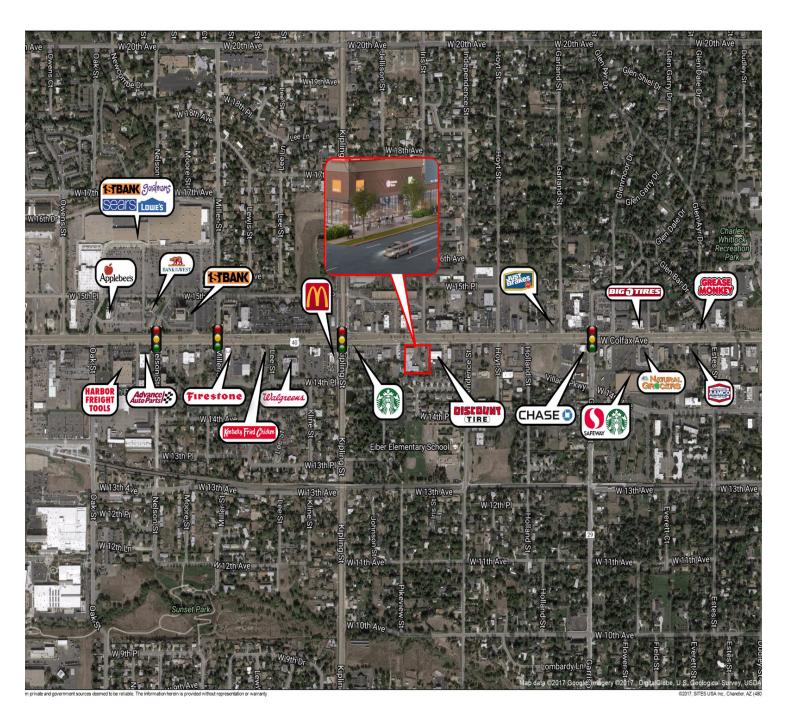

## **PROPERTY INFORMATION**

- 959 2,884 SF Available Ground Floor Retail
- August 2017 Delivery
- Part of +/- 108,000 SF, 860 Unit StorQuest Self Storage
   Project with Direct Frontage and Parking along Colfax
   Ave
- Area Tenants include McDonalds, Walgreen's Starbucks, McDonald Mazda West, Lowe's, Sears, Applebee's, FirstBank, Safeway and many more.
- 30,000 Cars on Colfax and 36,000 cars/day on Kipling

## LOCATION DESCRIPTION

The traffic count is over 30,000 cars/day on Colfax and 36,000 cars/day on Kipling.