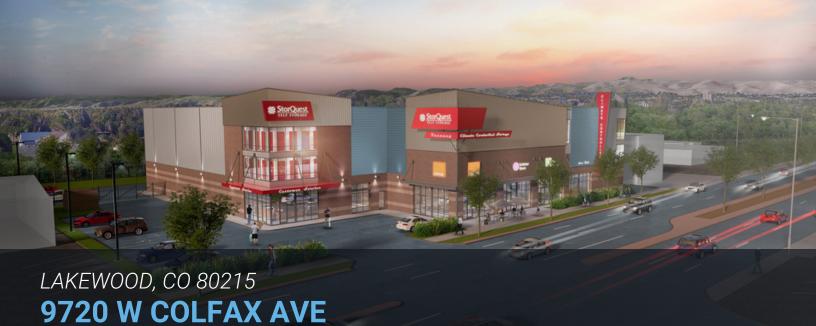

## **PROPERTY INFORMATION**

- 959 2,884 SF Available Ground Floor Retail
- August 2017 Delivery
- Part of +/- 108,000 SF, 860 Unit StorQuest Self Storage
   Project with Direct Frontage and Parking along Colfax
   Ave
- Area Tenants include McDonalds, Walgreen's Starbucks, McDonald Mazda West, Lowe's, Sears, Applebee's, FirstBank, Safeway and many more.
- 30,000 Cars on Colfax and 36,000 cars/day on Kipling