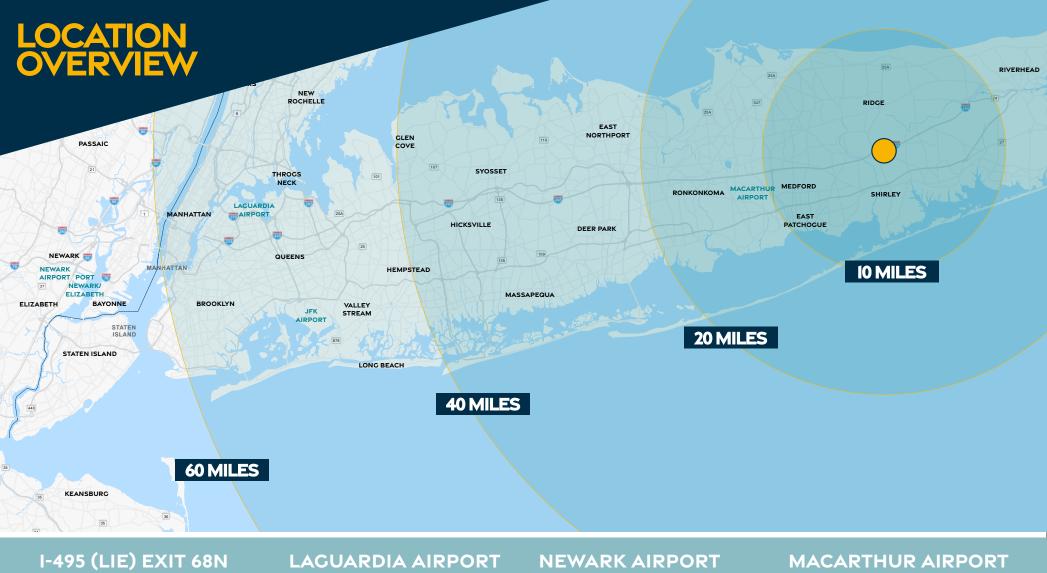

56.0 MILES

SUNRISE HIGHWAY 4.7 MILES

J.F.K. AIRPORT

78.0 MILES

**PORT NEWARK/ ELIZABETH** 

15.6 MILES

0.2 MILES