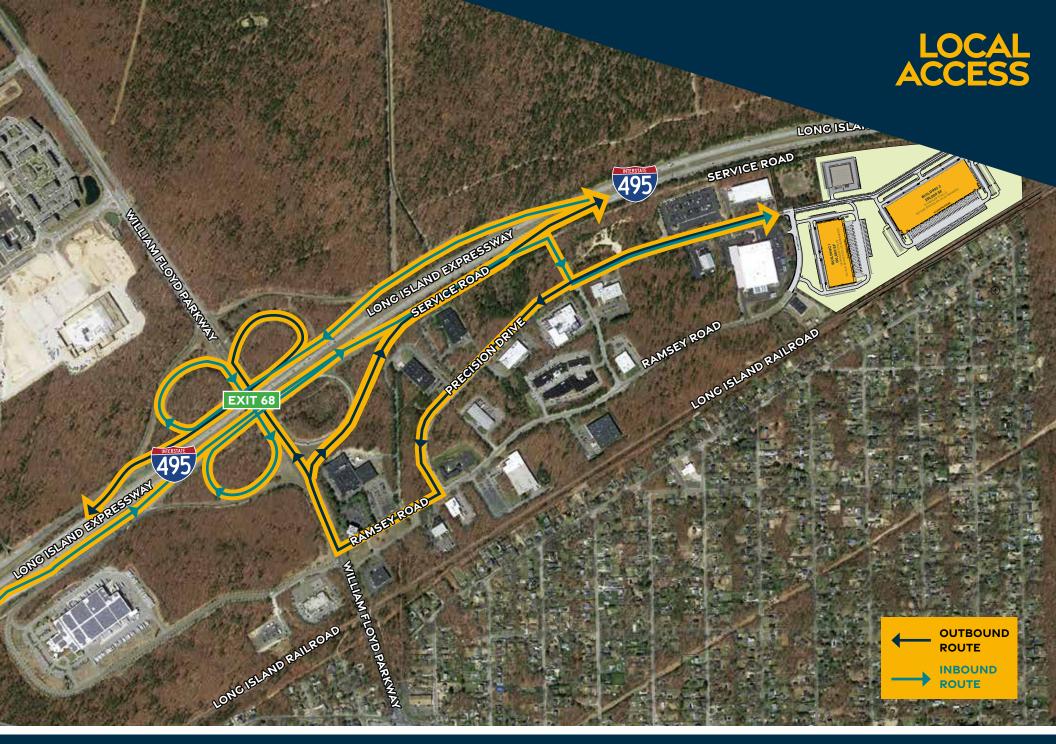

icipal (Town of Brookhaven)                                                                          |                 |                             |                                           |         |                             |                                           |           |   |   |                     |
| Additional Features: | Full circulation design with ability to secure                                                          |                 |                             |                                           |         |                             |                                           | 5'-8"<br> |   |   |                     |







56.0 MILES

SUNRISE HIGHWAY 4.7 MILES

J.F.K. AIRPORT

78.0 MILES

**PORT NEWARK/ ELIZABETH** 

15.6 MILES





0.2 MILES









#### **30-MINUTE DRIVE TIME**

# LABOR & POPULATION





**TOTAL POPULATION** 805,319



TOTAL LABOR FORCE 431,689



TRANSPORTATION WAREHOUSE WORKERS 23,259



MEDIAN WAREHOUSE RELATED HOURLY WAGE ±\$16.59 / HR



MEDIAN HOUSEHOLD INCOME \$103,219 / YR

\*SOURCE: ESRI 2021



## NEARBY AMENITIES

|