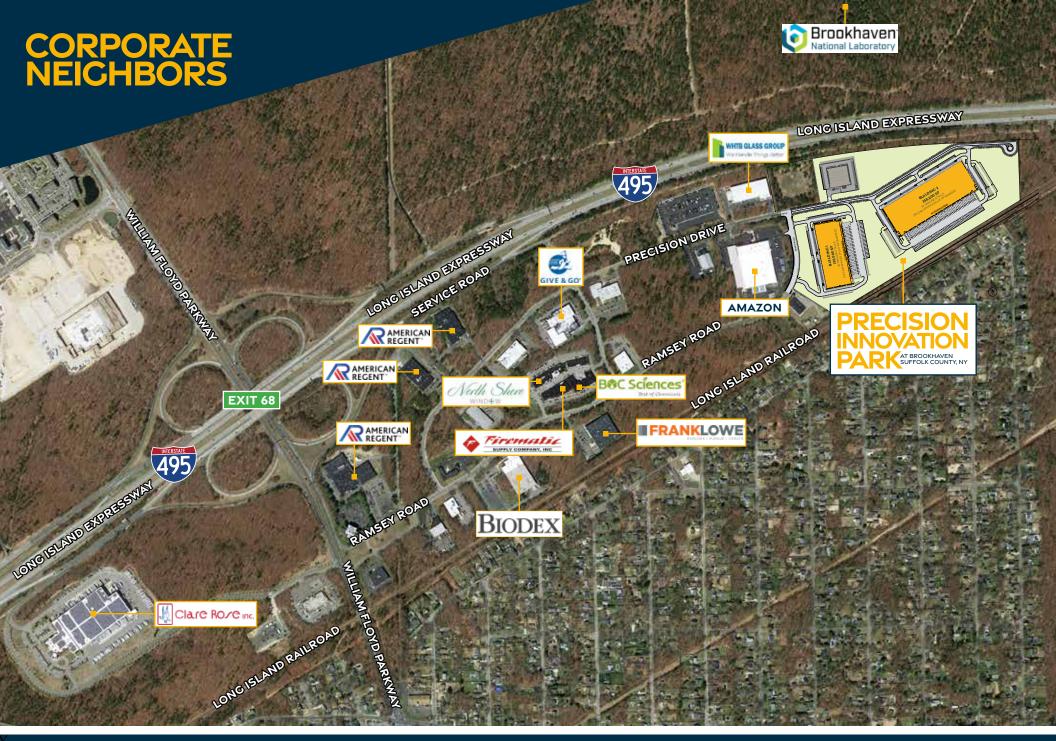

### OPPORTUNITY OVERVIEW

Jones Lang LaSalle is pleased to present for lease Precision Innovation Park; a twobuilding 400,000 total square foot master planned logistics park located directly off of the Long Island Expressway (I-495) in the heart of Suffolk County, NY. Delivering in early 2023, the speculative construction is a Class A development featuring stateof-the-art clear heights, column spacing and LED lighting, with potential for local IDA Financial Incentives.