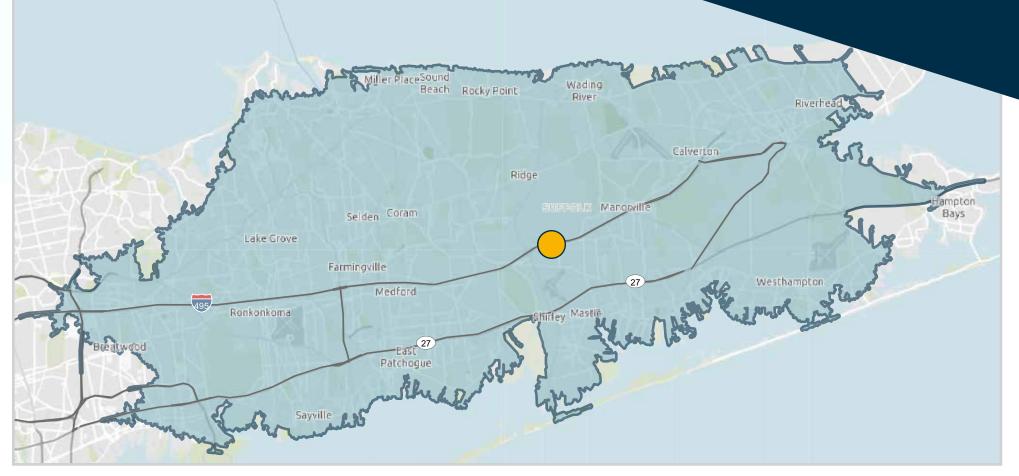

#### **30-MINUTE DRIVE TIME**

# LABOR & POPULATION

**TOTAL POPULATION** 805,319

TOTAL LABOR FORCE 431,689

TRANSPORTATION WAREHOUSE WORKERS 23,259

MEDIAN WAREHOUSE RELATED HOURLY WAGE ±\$16.59 / HR

MEDIAN HOUSEHOLD INCOME \$103,219 / YR