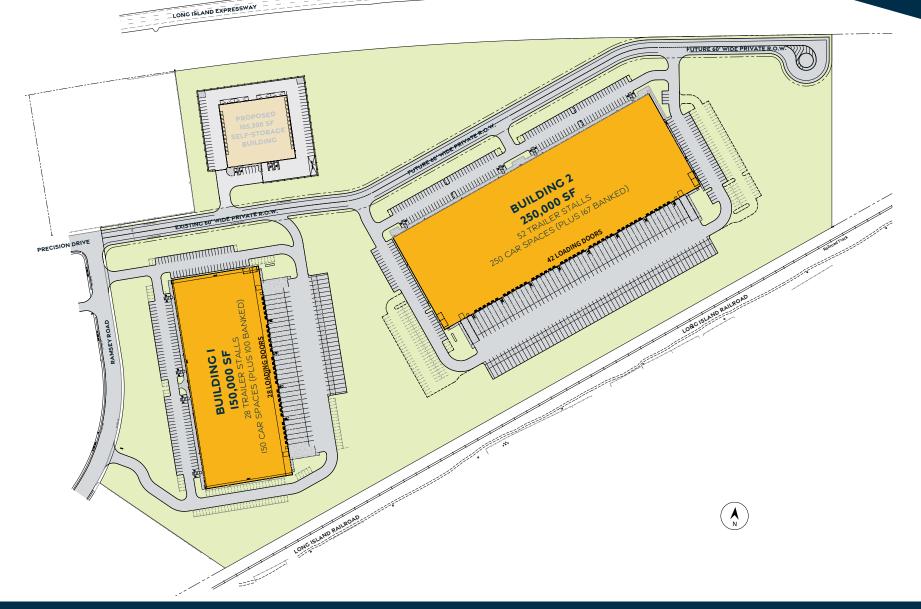

### OPPORTUNITY OVERVIEW

Jones Lang LaSalle is pleased to present for lease Precision Innovation Park; a twobuilding 400,000 total square foot master planned logistics park located directly off of the Long Island Expressway (I-495) in the heart of Suffolk County, NY. Delivering in early 2023, the speculative construction is a Class A development featuring stateof-the-art clear heights, column spacing and LED lighting, with potential for local IDA Financial Incentives.

## **BUILDING I**

| Size:                  | 150,000 SF                                                                                            |            |                     |         |                     |       |  |       |
|------------------------|-------------------------------------------------------------------------------------------------------|------------|---------------------|---------|---------------------|-------|--|-------|
| Office:                | To-suit                                                                                               |            |                     |         |                     |       |  |       |
| Dimensions:            | 600' x 250'                                                                                           |            |                     |         |                     |       |  |       |
| Clear Height:          | 36' clear (measured at underside of steel joist at first column line from loading walls)              |            |                     |         |                     |       |  |       |
| <b>Column Spacing:</b> | 54' x 50' (standard)                                                                                  |            |                     |         |                     |       |  |       |
| Speed Bays:            | 60'                                                                                                   | 5,400,000  |                     | 15,120  |                     |       |  | 36'   |
| Loading Doors:         | 28 (9'x10') dock doors.<br>(50% outfitted with 35,000 lb. mechanical<br>levelers, bumpers, and seals) | CUBIC FEET | <b>50%</b><br>More  | PALLETS | 50%<br>More         |       |  | CLEAR |
| Format:                | Single-side load                                                                                      |            | STORAGE<br>THAN 24' |         | PALLETS<br>THAN 24' |       |  |       |
| Drive-In Doors:        | 2 (12'x14') drive-in doors on grade                                                                   |            |                     |         |                     |       |  |       |
| Trailer Parking:       | 28 stalls                                                                                             | 3,600,000  |                     | 10.080  |                     |       |  | 24'   |
| Car Parking:           | 150 spaces (plus 100 banked)                                                                          | CUBIC FEET |                     | PALLETS |                     |       |  | CLEAR |
| Sprinklers:            | ESFR sprinkler system                                                                                 |            |                     |         |                     |       |  |       |
| Lighting:              | Electrical distribution to support LED light fixtures with motion sensors                             |            |                     |         |                     |       |  |       |
| Floors:                | 8" thick, 3,500 PSI poured concrete slab on grade                                                     |            |                     |         |                     |       |  |       |
| Electrical:            | 2,500 amp services with 277/480 volt, 3-phase electrical service                                      |            |                     |         |                     |       |  |       |
| Heating:               | Roof mounted, gas-fired heating units                                                                 |            |                     |         |                     |       |  |       |
| Sewers:                | Municipal (Town of Brookhaven)                                                                        |            |                     |         |                     |       |  |       |
| Additional Features:   | Full circulation design with ability to secure                                                        |            |                     |         |                     | 5'-8" |  |       |

## **BUILDING 2**

| Size:                | 250,000 SF                                                                                              |                 |                             |                                           |         |                             |                                           |           |   |   |                     |
|----------------------|---------------------------------------------------------------------------------------------------------|-----------------|-----------------------------|-------------------------------------------|---------|-----------------------------|-------------------------------------------|-----------|---|---|---------------------|
| Office:              | To-suit                                                                                                 |                 |                             |                                           |         |                             |                                           |           |   |   |                     |
| Dimensions:          | 833' x 300'                                                                                             |                 |                             |                                           |         |                             |                                           |           |   |   |                     |
| Clear Height:        | 40' clear (measured at underside of steel joist at first column line from loading walls)                | 10.000,000      | 11%                         |                                           | 27,300  | 8.3%                        |                                           | 22"       |   |   | 4.01                |
| Column Spacing:      | 54' x 50' (standard)                                                                                    | CUBIC FEET MORE | MORE<br>STORAGE<br>THAN 36' |                                           | PALLETS | MORE<br>PALLETS<br>THAN 36' |                                           | -1        |   |   | <b>40'</b><br>CLEAR |
| Speed Bays:          | 60'                                                                                                     | 9,000,000       |                             |                                           | 25,200  |                             |                                           |           |   |   | 36'                 |
| Loading Doors:       | 42 (9'x10') dock doors.<br>(50% outfitted with 35,000 lb. mechanical level-<br>ers, bumpers, and seals) | CUBIC FEET      |                             | <b>67%</b><br>MORE<br>storace<br>than 24' | PALLETS |                             | <b>63%</b><br>MORE<br>pallets<br>than 24' | F         |   |   | CLEAR               |
| Format:              | Single-side load                                                                                        |                 |                             |                                           |         |                             |                                           |           |   |   |                     |
| Drive-In Doors:      | 2 (12'x14') drive-in doors on grade                                                                     |                 |                             |                                           |         |                             |                                           |           | _ |   |                     |
| Trailer Parking:     | 52 stalls                                                                                               | 6,000,000       |                             |                                           | 16,800  |                             |                                           |           |   | 1 | 24'                 |
| Car Parking:         | 250 spaces (plus 167 banked)                                                                            | CUBIC FEET      |                             |                                           | PALLETS |                             |                                           |           |   |   | CLEAR               |
| Fire Protection:     | ESFR sprinkler system                                                                                   |                 |                             |                                           |         |                             |                                           |           |   |   |                     |
| Lighting:            | Electrical distribution to support LED light fixtures with motion sensors                               |                 |                             |                                           |         |                             |                                           |           |   |   |                     |
| Floors:              | 8" thick, 3,500 PSI poured concrete slab on grade                                                       |                 |                             |                                           |         |                             |                                           |           |   |   |                     |
| Electrical:          | 2,500 amp service with 277/480 volt,<br>3-phase electrical service                                      |                 |                             |                                           |         |                             |                                           |           |   |   |                     |
| Heating:             | Roof mounted, gas-fired heating units                                                                   |                 |                             |                                           |         |                             |                                           |           |   |   |                     |
| Sewers:              | Municipal (Town of Brookhaven)                                                                          |                 |                             |                                           |         |                             |                                           |           |   |   |                     |
| Additional Features: | Full circulation design with ability to secure                                                          |                 |                             |                                           |         |                             |                                           | 5'-8"<br> |   |   |                     |