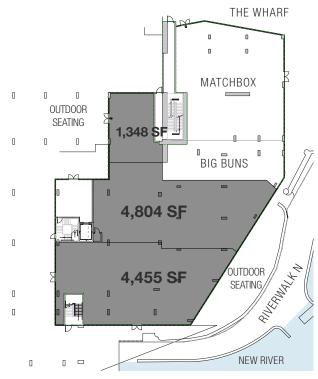

#### **GROUND FLOOR | SCENARIO 1**

#### **APPROXIMATE SIZE**

Ground Floor 10,607 SF\* \*Divisible