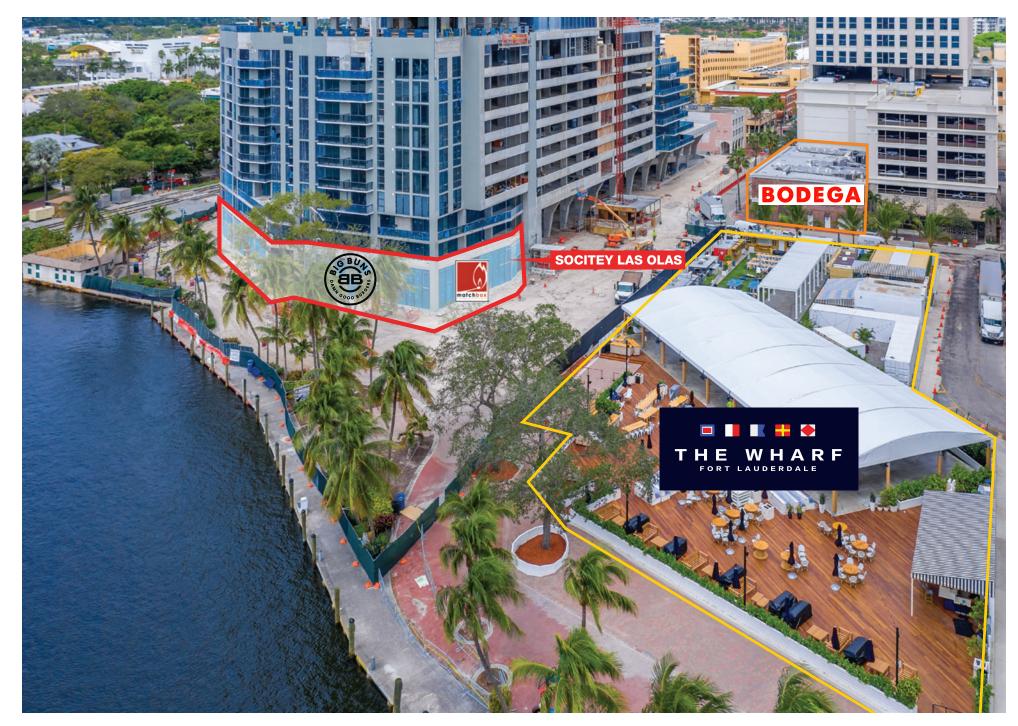

#### LOCATION

Northeast corner of SW 2nd Avenue and Riverwalk North

#### **NEIGHBORS**

American Social, Beehive Kitchen, Bodega Taqueria y Tequila, Del Frisco's Grille, El Camino, Louie Bossi's, Rocco's Tacos, TacoCraft, The Wharf and Warby Parker