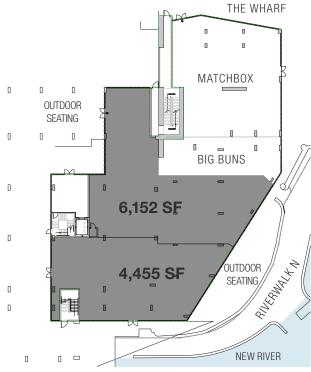

### GROUND FLOOR | SCENARIO 2

#### **APPROXIMATE SIZE**

Ground Floor 10,607 SF\* \*Divisible