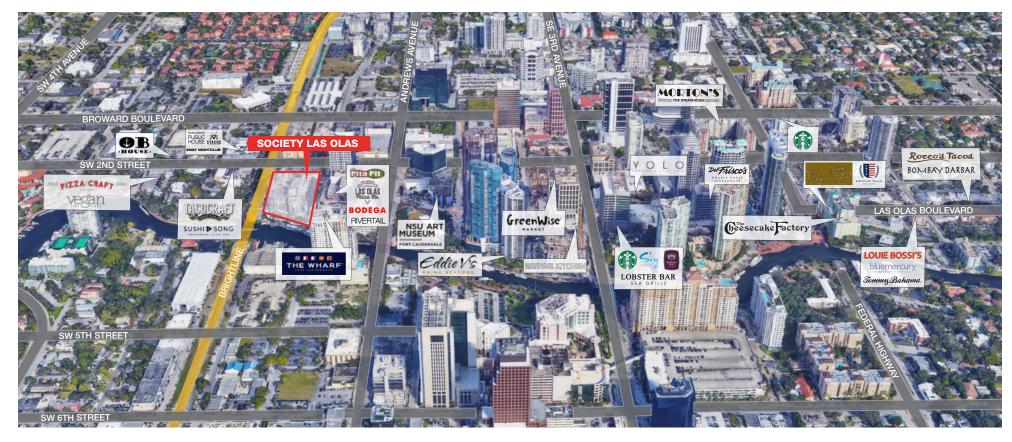

gotiable

#### SITE STATUS

Under Construction

#### **NEIGHBORS**

American Social, Beehive Kitchen, Bodega Taqueria y Tequila, Del Frisco's Grille, El Camino, Louie Bossi's, Rocco's Tacos, TacoCraft, The Wharf and Warby Parker

#### COMMENTS

Mixed-use development in downtown Fort Lauderdale fronting New River

17,800 SF of Ground Floor retail on the Riverwalk

30,000 SF of co-working office above the retail on the Second and Third Floors

All glass store fronts with 8,300 SF of patio space

1,200 Millennial focused "X Social Community" apartment units

Retail delivery projected for June 2020 and apartment move-in projected for June 2020

#### **GROUND FLOOR | SCENARIO 1**



### GROUND FLOOR | SCENARIO 2



#### **GROUND FLOOR | SCENARIO 3**







### **AREA** NEIGHBORS

















### **CONTACT** EXCLUSIVE AGENTS

JOHN ELLIS 305.372.6204 john.ellis@ngkf.com AARON LABOVITZ

305.372.6206 aaron.labovitz@ngkf.com



NGKF.COM

© 2020 NEWMARK KNIGHT FRANK RETAIL | The information contained herein has been obtained from sources deemed reliable but has not been verified and no guarantee, warranty or representation, either express or implied, is made with respect to such information. Terms of sale or lease and availability are subject to change or withdrawal without notice.