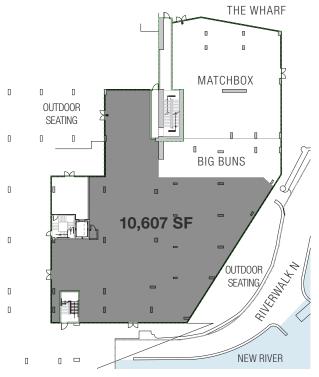

#### **GROUND FLOOR | SCENARIO 3**

#### **APPROXIMATE SIZE**

Ground Floor 10,607 SF\* \*Divisible