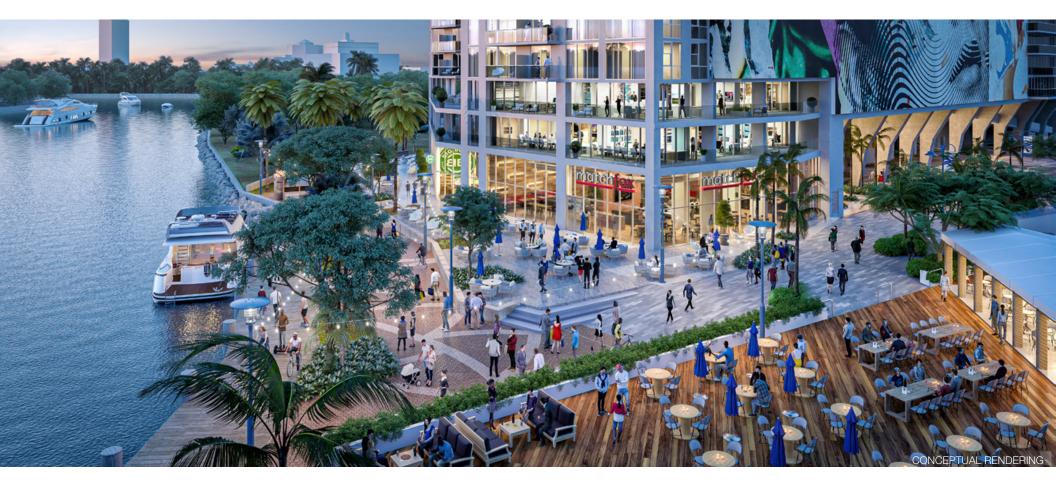

#### COMMENTS

Mixed-use development in downtown Fort Lauderdale fronting New River

17,800 SF of Ground Floor retail on the Riverwalk

30,000 SF of co-working office above the retail on the Second and Third Floors

All glass store fronts with 8,300 SF of patio space

1,200 Millennial focused "X Social Community" apartment units

Retail delivery projected for June 2020 and apartment move-in projected for June 2020