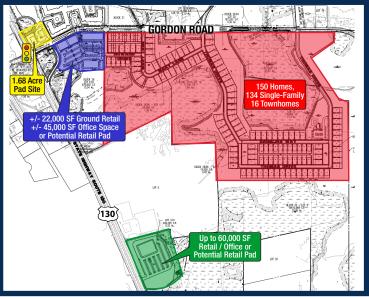

#### **Availabilities**

- Pad: +/- 1.68 Acres Ground Lease or Built-to-Suit
- Ground Floor Retail: +/- 22,000 SF or Potential Retail Pad
- Up to 60,000 SF Retail / Office or Potential Retail Pad

## Robbinsville, New Jersey

- Springside at Robbinsville is a mixed-use development consisting of 150 residential homes, a 1.68 acre pad site and three proposed mixed-use buildings consisting of  $\pm$ -22,000 SF of ground floor retail and  $\pm$ -45,000 SF of office space with potential for a retail pad
- The +/- 1.68 acre pad site has high visibility on Route 130 at a signalized intersection with back-access to the residential community and the Matrix Business Park a 10 million SF business complex
- Situated in Robbinsville's residential and highway commercial zone with strong income levels
- Opportunity to capture high traffic counts along Route 130 with limited retail options