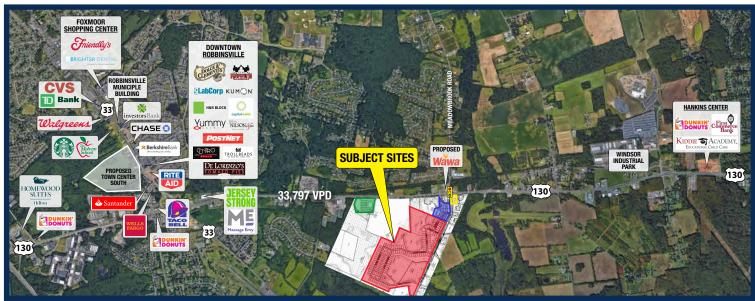

#### **Traffic Counts**

• 33,797 VPD

## Robbinsville, New Jersey

- Springside at Robbinsville is a mixed-use development consisting of 150 residential homes, a 1.68 acre pad site and three proposed mixed-use buildings consisting of  $\pm$ -22,000 SF of ground floor retail and  $\pm$ -45,000 SF of office space with potential for a retail pad
- The +/- 1.68 acre pad site has high visibility on Route 130 at a signalized intersection with back-access to the residential community and the Matrix Business Park a 10 million SF business complex
- Situated in Robbinsville's residential and highway commercial zone with strong income levels
- Opportunity to capture high traffic counts along Route 130 with limited retail options