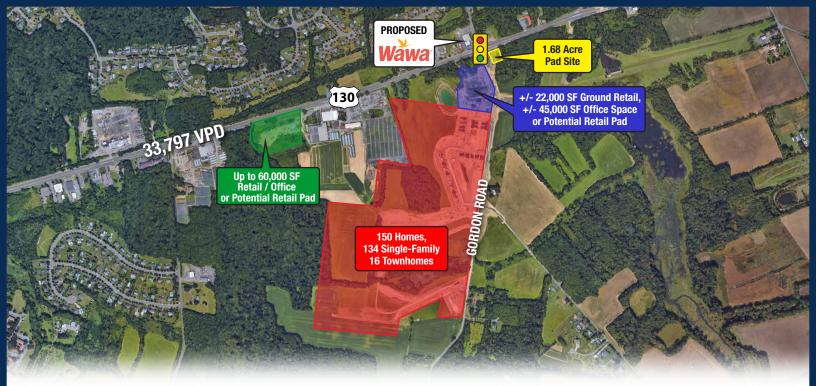

#### **Availabilities**

- Pad: +/- 1.68 Acres Ground Lease or Built-to-Suit
- Ground Floor Retail: +/- 22,000 SF or Potential Retail Pad
- Up to 60,000 SF Retail / Office or Potential Retail Pad

#### **Traffic Counts**

• 33,797 VPD

## Robbinsville, New Jersey

- Springside at Robbinsville is a mixed-use development consisting of 150 residential homes, a 1.68 acre pad site and three proposed mixed-use buildings consisting of  $\pm$ -22,000 SF of ground floor retail and  $\pm$ -45,000 SF of office space with potential for a retail pad
- The +/- 1.68 acre pad site has high visibility on Route 130 at a signalized intersection with back-access to the residential community and the Matrix Business Park a 10 million SF business complex
- Situated in Robbinsville's residential and highway commercial zone with strong income levels
- Opportunity to capture high traffic counts along Route 130 with limited retail options