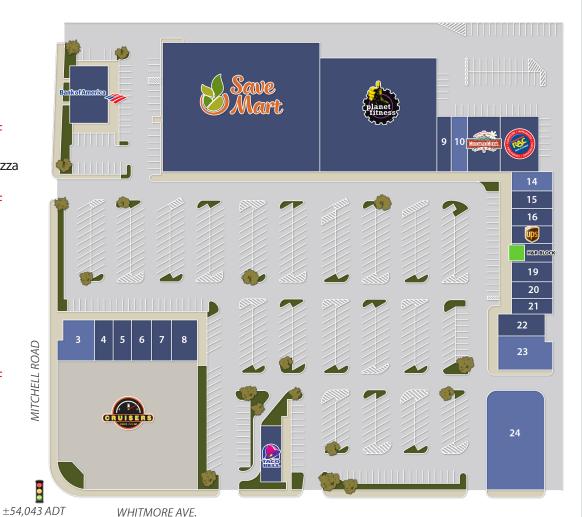

#### Site Plan

- 1. Bank of America
- 2. Taco Bell
- 3. Available 3,510 SF (2517-F)
- 4. Cafe Pressed
- 5. Hair Salon
- 6. Freeway Insurance
- 7. Ace Cash Express
- 8. L&L Hawaiian BBQ
- 9. Discount Liquor
- 10. Available 1,400 SF (2912-D)
- 11/12. Mountain Mike's Pizza
- 13. Rent-A-Center
- 14. Available 1,220 SF (2908-K)
- 15. Boost Mobile
- 16. Cleaners
- 17. UPS Store
- 18. H&R Block
- 19. Physical Therapy
- 20. Sub & Deli USA
- 21. Nail Salon
- 22. Bob's Coffee Shop
- 23. Available 4,000 SF (2908-A)
- 24. Available Land for Ground Lease or Buildable Pad